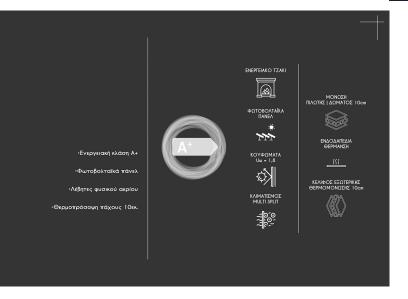

## COMFORTABLE APARTMENT AT THE SEA SIDE (A2) – ALIMOS, ATHENS

This newly built complex is located in one of the southern areas of Athens on the coast of the Saronic Gulf - Alimos. This area is located 10 km south of the center of Athens and has a well-developed infrastructure, including a large number of parks and playgrounds, schools and kindergartens, supermarkets and shops, cafes and restaurants. Here, within walking distance is one of the most popular city beaches - Kalamaki. The area has been popular among tourists for many years and has numerous hotels. This location is unique in the way that it allows you to enjoy living at the seaside, being only a 20-minute drive from the city center, which is very convenient for family living with a place of work/study in the center of Athens. The apartment is located on the 2nd floor and covers an area of 110 sq.m. It consists of a large living room with a separate seating and dining area, a kitchen, three bedrooms and two bathrooms, one with a shower and the other with a bath tab. The living room opens onto a large balcony, which can be used as an additional lounge area. There are balconies in each bedroom. This apartment includes a storage room located in the basement of the building. The house is equipped with an elevator and parking. The energy certificate of the building belongs to the most modern and economical type A+: solar panels, thermal and noise insulation, air conditioning and ventilation systems are installed in the house, natural gas is chosen as the type of heating. Distance from the city center - 10 km, from the international airport "Eleftherio Venizelu" - 31 km, from the nearest beach - 500 m.

Page: 2 Page: 2

Εμβαδόν κτιρίου: 110 m<sup>2</sup>

Επίπεδο: 1

Υπνοδωμάτια: 3

Μπάνια: 2

Χτισμένο: 2025

Πιστοποιητικό Ενεργειακής Απόδοσης: Α

- Κλιματισμός
- Μποιλερ
- Ηλεκτρικά ρολά
- Ασανσέρ
- Σύστημα Πυρόσβεσης
- Κοντά σε πάρκο
- Κοντά σε πλατεία
- Κοντά σε σχολείο
- Κοντά σε supermarket
- Νεόδμητο
- Στάθμευση
- Πόρτα Ασφαλείας
- Πλησίον θαλασσασ
- Φωτοβολταϊκά Πάνελ
- Ηλιακός θερμοσίφωνας
- Ηχομόνωση
- Αποθήκη
- Ταράτσα
- Θερμομόνωση
- Εξαερισμός
- Πρόσβαση/Ράμπα για ΑΜΕΑ
- Σίτες