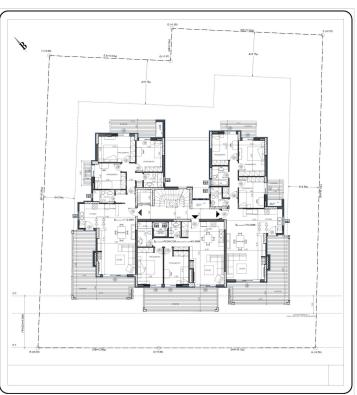

## COMFORTABLE APARTMENT AT THE SEA SIDE (A2) – ALIMOS, ATHENS

This newly built complex is located in one of the southern areas of Athens on the coast of the Saronic Gulf - Alimos. This area is located 10 km south of the center of Athens and has a well-developed infrastructure, including a large number of parks and playgrounds, schools and kindergartens, supermarkets and shops, cafes and restaurants. Here, within walking distance is one of the most popular city beaches - Kalamaki. The area has been popular among tourists for many years and has numerous hotels. This location is unique in the way that it allows you to enjoy living at the seaside, being only a 20-minute drive from the city center, which is very convenient for family living with a place of work/study in the center of Athens. The apartment is located on the 2nd floor and covers an area of 110 sq.m. It consists of a large living room with a separate seating and dining area, a kitchen, three bedrooms and two bathrooms, one with a shower and the other with a bath tab. The living room opens onto a large balcony, which can be used as an additional lounge area. There are balconies in each bedroom. This apartment includes a storage room located in the basement of the building. The house is equipped with an elevator and parking. The energy certificate of the building belongs to the most modern and economical type A+: solar panels, thermal and noise insulation, air conditioning and ventilation systems are installed in the house, natural gas is chosen as the type of heating. Distance from the city center - 10 km, from the international airport "Eleftherio Venizelu" - 31 km, from the nearest beach - 500 m.

Page: 2 Page: 2

Εμβαδόν κτιρίου: 110 m<sup>2</sup>

Επίπεδο: 1

Υπνοδωμάτια: 3

Μπάνια: 2

Χτισμένο: 2025

Πιστοποιητικό Ενεργειακής Απόδοσης: Α

- Κλιματισμός
- Μποιλερ
- Ηλεκτρικά ρολά
- Ασανσέρ
- Σύστημα Πυρόσβεσης
- Κοντά σε πάρκο
- Κοντά σε πλατεία
- Κοντά σε σχολείο
- Κοντά σε supermarket
- Νεόδμητο
- Στάθμευση
- Πόρτα Ασφαλείας
- Πλησίον θαλασσασ
- Φωτοβολταϊκά Πάνελ
- Ηλιακός θερμοσίφωνας
- Ηχομόνωση
- Αποθήκη
- Ταράτσα
- Θερμομόνωση
- Εξαερισμός
- Πρόσβαση/Ράμπα για ΑΜΕΑ
- Σίτες