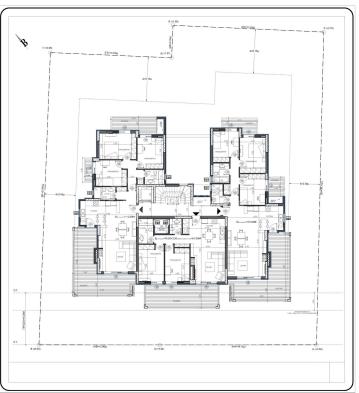

## COMFORTABLE APARTMENT AT THE SEA SIDE (B1) – ALIMOS, ATHENS

This newly built complex is located in one of the southern areas of Athens on the coast of the Saronic Gulf - Alimos. This area is located 10 km south of the center of Athens and has a well-developed infrastructure, including a large number of parks and playgrounds, schools and kindergartens, supermarkets and shops, cafes and restaurants. Here, within walking distance is one of the most popular city beaches - Kalamaki. The area has been popular among tourists for many years and has numerous hotels. This location is unique in the way that it allows you to enjoy living at the seaside, being only a 20-minute drive from the city center, which is very convenient for family living with a place of work/study in the center of Athens. The apartment is located on the 3d floor and covers an area of 112 sq.m. It consists of a large living room with a separate seating and dining area, a kitchen, three bedrooms and two bathrooms, one with a shower and the other with a bath tab. The living room opens onto a large balcony, which can be used as an additional lounge area. There are balconies in each bedroom. This apartment includes a storage room located in the basement of the building. The house is equipped with an elevator and parking. The energy certificate of the building belongs to the most modern and economical type A+: solar panels, thermal and noise insulation, air conditioning and ventilation systems are installed in the house, natural gas is chosen as the type of heating. Distance from the city center - 10 km, from the international airport "Eleftherio Venizelu" -31 km, from the nearest beach - 500 m.

Εμβαδόν κτιρίου: 112 m<sup>2</sup> Επίπεδο: 1 Υπνοδωμάτια: 3 Μπάνια: 2 Χτισμένο: 2025 Πιστοποιητικό Ενεργειακής Απόδοσης: Α 

1E

Title