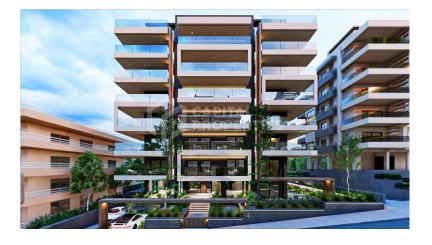

## COMFORTABLE APARTMENT AT THE SEA SIDE (B1) – ALIMOS, ATHENS

This newly built complex is located in one of the southern areas of Athens on the coast of the Saronic Gulf - Alimos. This area is located 10 km south of the center of Athens and has a well-developed infrastructure, including a large number of parks and playgrounds, schools and kindergartens, supermarkets and shops, cafes and restaurants. Here, within walking distance is one of the most popular city beaches - Kalamaki. The area has been popular among tourists for many years and has numerous hotels. This location is unique in the way that it allows you to enjoy living at the seaside, being only a 20-minute drive from the city center, which is very convenient for family living with a place of work/study in the center of Athens. The apartment is located on the 3d floor and covers an area of 112 sq.m. It consists of a large living room with a separate seating and dining area, a kitchen, three bedrooms and two bathrooms, one with a shower and the other with a bath tab. The living room opens onto a large balcony, which can be used as an additional lounge area. There are balconies in each bedroom. This apartment includes a storage room located in the basement of the building. The house is equipped with an elevator and parking. The energy certificate of the building belongs to the most modern and economical type A+: solar panels, thermal and noise insulation, air conditioning and ventilation systems are installed in the house, natural gas is chosen as the type of heating. Distance from the city center - 10 km, from the international airport "Eleftherio Venizelu" -31 km, from the nearest beach - 500 m.