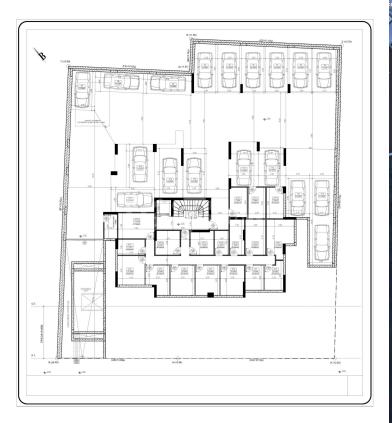

## COMFORTABLE APARTMENT AT THE SEA SIDE (C1) – ALIMOS, ATHENS

This newly built complex is located in one of the southern areas of Athens on the coast of the Saronic Gulf - Alimos. This area is located 10 km south of the center of Athens and has a well-developed infrastructure, including a large number of parks and playgrounds, schools and kindergartens, supermarkets and shops, cafes and restaurants. Here, within walking distance is one of the most popular city beaches - Kalamaki. The area has been popular among tourists for many years and has numerous hotels. This location is unique in the way that it allows you to enjoy living at the seaside, being only a 20-minute drive from the city center, which is very convenient for family living with a place of work/study in the center of Athens. The apartment is located on the 4th floor and covers an area of 112 sq.m. It consists of a large living room with a separate seating and dining area, a kitchen, three bedrooms and two bathrooms, one with a shower and the other with a bath tab. The living room opens onto a large balcony, which can be used as an additional lounge area. There are balconies in each bedroom. This apartment includes a storage room located in the basement of the building. The house is equipped with an elevator and parking. The energy certificate of the building belongs to the most modern and economical type A+: solar panels, thermal and noise insulation, air conditioning and ventilation systems are installed in the house, natural gas is chosen as the type of heating. Distance from the city center - 10 km, from the international airport "Eleftherio Venizelu" -31 km, from the nearest beach - 500 m.