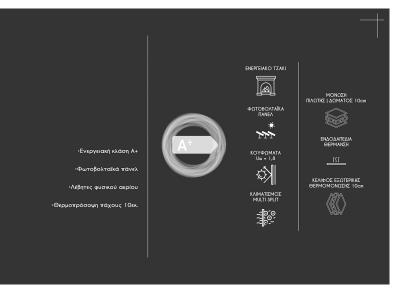

Page: 2 Page: 2

Εμβαδόν κτιρίου: 112 m<sup>2</sup>

Επίπεδο: 1

Υπνοδωμάτια: 3

Μπάνια: 2

Χτισμένο: 2025

Πιστοποιητικό Ενεργειακής Απόδοσης: Α

- Κλιματισμός
- Μποιλερ
- Ηλεκτρικά ρολά
- Ασανσέρ
- Σύστημα Πυρόσβεσης
- Κοντά σε πάρκο
- Κοντά σε πλατεία
- Κοντά σε σχολείο
- Κοντά σε supermarket
- Νεόδμητο
- Στάθμευση
- Πόρτα Ασφαλείας
- Πλησίον θαλασσασ
- Φωτοβολταϊκά Πάνελ
- Ηλιακός θερμοσίφωνας
- Ηχομόνωση
- Αποθήκη
- Ταράτσα
- Θερμομόνωση
- Εξαερισμός
- Πρόσβαση/Ράμπα για ΑΜΕΑ
- Σίτες