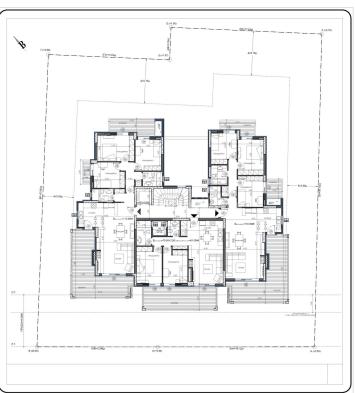

## COMFORTABLE APARTMENT AT THE SEA SIDE (C1) – ALIMOS, ATHENS

This newly built complex is located in one of the southern areas of Athens on the coast of the Saronic Gulf - Alimos. This area is located 10 km south of the center of Athens and has a well-developed infrastructure, including a large number of parks and playgrounds, schools and kindergartens, supermarkets and shops, cafes and restaurants. Here, within walking distance is one of the most popular city beaches - Kalamaki. The area has been popular among tourists for many years and has numerous hotels. This location is unique in the way that it allows you to enjoy living at the seaside, being only a 20-minute drive from the city center, which is very convenient for family living with a place of work/study in the center of Athens. The apartment is located on the 4th floor and covers an area of 112 sq.m. It consists of a large living room with a separate seating and dining area, a kitchen, three bedrooms and two bathrooms, one with a shower and the other with a bath tab. The living room opens onto a large balcony, which can be used as an additional lounge area. There are balconies in each bedroom. This apartment includes a storage room located in the basement of the building. The house is equipped with an elevator and parking. The energy certificate of the building belongs to the most modern and economical type A+: solar panels, thermal and noise insulation, air conditioning and ventilation systems are installed in the house, natural gas is chosen as the type of heating. Distance from the city center - 10 km, from the international airport "Eleftherio Venizelu" -31 km, from the nearest beach - 500 m.