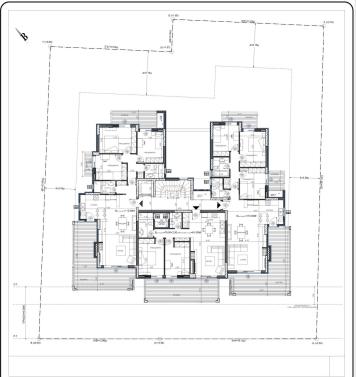

# COMFORTABLE APARTMENT AT THE SEA SIDE (C2) – ALIMOS, ATHENS

This newly built complex is located in one of the southern areas of Athens on the coast of the Saronic Gulf - Alimos. This area is located 10 km south of the center of Athens and has a well-developed infrastructure, including a large number of parks and playgrounds, schools and kindergartens, supermarkets and shops, cafes and restaurants. Here, within walking distance is one of the most popular city beaches - Kalamaki. The area has been popular among tourists for many years and has numerous hotels. This location is unique in the way that it allows you to enjoy living at the seaside, being only a 20-minute drive from the city center, which is very convenient for family living with a place of work/study in the center of Athens. The apartment is located on the 4th floor and covers an area of 110 sq.m. It consists of a large living room with a separate seating and dining area, a kitchen, three bedrooms and two bathrooms, one with a shower and the other with a bath tab. The living room opens onto a large balcony, which can be used as an additional lounge area. There are balconies in each bedroom. This apartment includes a storage room located in the basement of the building. The house is equipped with an elevator and parking. The energy certificate of the building belongs to the most modern and economical type A+: solar panels, thermal and noise insulation, air conditioning and ventilation systems are installed in the house, natural gas is chosen as the type of heating. Distance from the city center - 10 km, from the international airport "Eleftherio Venizelu" -31 km, from the nearest beach - 500 m.

**Εμβαδόν κτιρίου:** 110 m<sup>2</sup>

Υπνοδωμάτια: 3

**Μπάνια:** 2

**Χτισμένο:** 2025