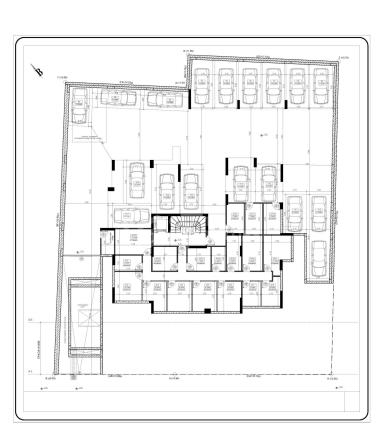

# COMFORTABLE APARTMENT AT THE SEA SIDE (C2) – ALIMOS, ATHENS

This newly built complex is located in one of the southern areas of Athens on the coast of the Saronic Gulf - Alimos. This area is located 10 km south of the center of Athens and has a well-developed infrastructure, including a large number of parks and playgrounds, schools and kindergartens, supermarkets and shops, cafes and restaurants. Here, within walking distance is one of the most popular city beaches - Kalamaki. The area has been popular among tourists for many years and has numerous hotels. This location is unique in the way that it allows you to enjoy living at the seaside, being only a 20-minute drive from the city center, which is very convenient for family living with a place of work/study in the center of Athens. The apartment is located on the 4th floor and covers an area of 110 sq.m. It consists of a large living room with a separate seating and dining area, a kitchen, three bedrooms and two bathrooms, one with a shower and the other with a bath tab. The living room opens onto a large balcony, which can be used as an additional lounge area. There are balconies in each bedroom. This apartment includes a storage room located in the basement of the building. The house is equipped with an elevator and parking. The energy certificate of the building belongs to the most modern and economical type A+: solar panels, thermal and noise insulation, air conditioning and ventilation systems are installed in the house, natural gas is chosen as the type of heating. Distance from the city center - 10 km, from the international airport "Eleftherio Venizelu" -31 km, from the nearest beach - 500 m.