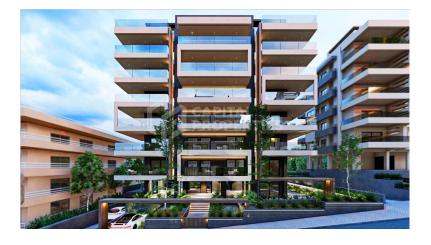

# COMFORTABLE APARTMENT AT THE SEA SIDE (C2) – ALIMOS, ATHENS

This newly built complex is located in one of the southern areas of Athens on the coast of the Saronic Gulf - Alimos. This area is located 10 km south of the center of Athens and has a well-developed infrastructure, including a large number of parks and playgrounds, schools and kindergartens, supermarkets and shops, cafes and restaurants. Here, within walking distance is one of the most popular city beaches - Kalamaki. The area has been popular among tourists for many years and has numerous hotels. This location is unique in the way that it allows you to enjoy living at the seaside, being only a 20-minute drive from the city center, which is very convenient for family living with a place of work/study in the center of Athens. The apartment is located on the 4th floor and covers an area of 110 sq.m. It consists of a large living room with a separate seating and dining area, a kitchen, three bedrooms and two bathrooms, one with a shower and the other with a bath tab. The living room opens onto a large balcony, which can be used as an additional lounge area. There are balconies in each bedroom. This apartment includes a storage room located in the basement of the building. The house is equipped with an elevator and parking. The energy certificate of the building belongs to the most modern and economical type A+: solar panels, thermal and noise insulation, air conditioning and ventilation systems are installed in the house, natural gas is chosen as the type of heating. Distance from the city center - 10 km, from the international airport "Eleftherio Venizelu" -31 km, from the nearest beach - 500 m.