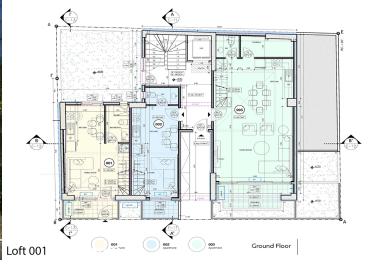

## COZY BRIGHT LOFT - PIRAEUS, ATTICA

This new apartment complex in Piraeus will upgrade and give a new fresh look to the surrounding area. Piraeus is the main commercial and passenger port of Greece and the largest port in the Mediterranean. Although Piraeus has existed as a separate city for centuries, it is now located 12 km from the center of the capital and is considered part of Athens. This lively, thriving place with vibrant seascapes is constantly buzzing with activity. It is a coastal area that has always been distinguished by its cozy atmosphere and special character. This area is actively developing and has a wellorganized infrastructure: there are schools and kindergartens, sports centers, parks and squares, shops and supermarkets, many cafes and restaurants, workshops for every taste, nightlife and everything you can imagine in one bustling urban area. The long promenade of Piraeus is a central point of attraction for both the local population and tourists, who certainly visit this area in the summer, starting from here their trips to the Greek islands. This new residential complex will be located within a walking distance from all the main infrastructure of the area (metro station, tram station and the center of Piraeus). The apartments in this complex are perfect for investment purposes: close to the University and the industrial area of Piraeus it's suitable for both students and business travelers. The fresh design of the building is perfectly combined with its prime location in Piraeus. It will consists of 18 apartments located on 7 floors. The latest technologies, high-quality materials and innovative solutions were used in the design and construction of the house. This modern loft (54 sq.m.) is located on the ground floor and it consists of two levels. On the lower level there is a living room, an open plan kitchen and a bathroom, and on the upper level there is one bedroom. One storage room at the basement of the building belongs to this loft (8 sq.m.). Estimated delivery time - May 2024 (early investor incentives and flexible payment plan are available).