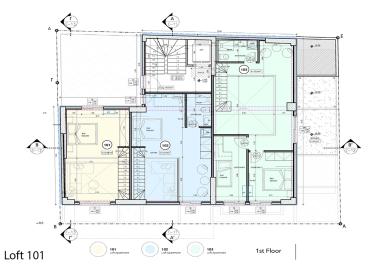

## COZY BRIGHT LOFT - PIRAEUS, ATTICA

This new apartment complex in Piraeus will upgrade and give a new fresh look to the surrounding area. Piraeus is the main commercial and passenger port of Greece and the largest port in the Mediterranean. Although Piraeus has existed as a separate city for centuries, it is now located 12 km from the center of the capital and is considered part of Athens. This lively, thriving place with vibrant seascapes is constantly buzzing with activity. It is a coastal area that has always been distinguished by its cozy atmosphere and special character. This area is actively developing and has a wellorganized infrastructure: there are schools and kindergartens, sports centers, parks and squares, shops and supermarkets, many cafes and restaurants, workshops for every taste, nightlife and everything you can imagine in one bustling urban area. The long promenade of Piraeus is a central point of attraction for both the local population and tourists, who certainly visit this area in the summer, starting from here their trips to the Greek islands. This new residential complex will be located within a walking distance from all the main infrastructure of the area (metro station, tram station and the center of Piraeus). The apartments in this complex are perfect for investment purposes: close to the University and the industrial area of Piraeus it's suitable for both students and business travelers. The fresh design of the building is perfectly combined with its prime location in Piraeus. It will consists of 18 apartments located on 7 floors. The latest technologies, high-quality materials and innovative solutions were used in the design and construction of the house. This modern loft (54 sq.m.) is located on the ground floor and it consists of two levels. On the lower level there is a living room, an open plan kitchen and a bathroom, and on the upper level there is one bedroom. One storage room at the basement of the building belongs to this loft (8 sq.m.). Estimated delivery time - May 2024 (early investor incentives and flexible payment plan are available).