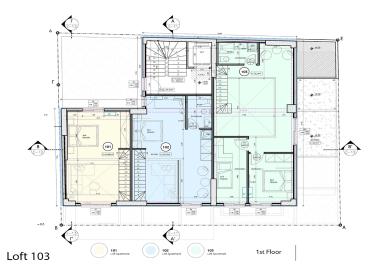

## COZY BRIGHT LOFT - PIRAEUS, ATTICA

This new apartment complex in Piraeus will upgrade and give a new fresh look to the surrounding area. Piraeus is the main commercial and passenger port of Greece and the largest port in the Mediterranean. Although Piraeus has existed as a separate city for centuries, it is now located 12 km from the center of the capital and is considered part of Athens. This lively, thriving place with vibrant seascapes is constantly buzzing with activity. It is a coastal area that has always been distinguished by its cozy atmosphere and special character. This area is actively developing and has a wellorganized infrastructure: there are schools and kindergartens, sports centers, parks and squares, shops and supermarkets, many cafes and restaurants, workshops for every taste, nightlife and everything you can imagine in one bustling urban area. The long promenade of Piraeus is a central point of attraction for both the local population and tourists, who certainly visit this area in the summer, starting from here their trips to the Greek islands. This new residential complex will be located within a walking distance from all the main infrastructure of the area (metro station, tram station and the center of Piraeus). The apartments in this complex are perfect for investment purposes: close to the University and the industrial area of Piraeus it's suitable for both students and business travelers. The fresh design of the building is perfectly combined with its prime location in Piraeus. It will consists of 18 apartments located on 7 floors. The latest technologies, high-quality materials and innovative solutions were used in the design and construction of the house. This modern loft is located on the ground floor and it has an area of 115 sq.m. This apartment consists of two levels. On the lower level there are a spacious living room with a combined kitchen and dining area, a guest WC and a separate space that can be used as a storage room. There is an access to the garden of 24 sq.m. from this level. There are 2 bedrooms, 1 bathroom and a small relaxation area upstairs. A parking space belongs to the loft. Estimated delivery time - May 2024 (early investor incentives and flexible payment plan are available).