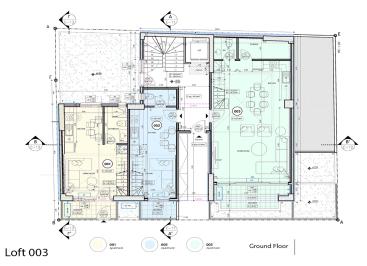

## COZY BRIGHT LOFT - PIRAEUS, ATTICA

This new apartment complex in Piraeus will upgrade and give a new fresh look to the surrounding area. Piraeus is the main commercial and passenger port of Greece and the largest port in the Mediterranean. Although Piraeus has existed as a separate city for centuries, it is now located 12 km from the center of the capital and is considered part of Athens. This lively, thriving place with vibrant seascapes is constantly buzzing with activity. It is a coastal area that has always been distinguished by its cozy atmosphere and special character. This area is actively developing and has a wellorganized infrastructure: there are schools and kindergartens, sports centers, parks and squares, shops and supermarkets, many cafes and restaurants, workshops for every taste, nightlife and everything you can imagine in one bustling urban area. The long promenade of Piraeus is a central point of attraction for both the local population and tourists, who certainly visit this area in the summer, starting from here their trips to the Greek islands. This new residential complex will be located within a walking distance from all the main infrastructure of the area (metro station, tram station and the center of Piraeus). The apartments in this complex are perfect for investment purposes: close to the University and the industrial area of Piraeus it's suitable for both students and business travelers. The fresh design of the building is perfectly combined with its prime location in Piraeus. It will consists of 18 apartments located on 7 floors. The latest technologies, high-quality materials and innovative solutions were used in the design and construction of the house. This modern loft is located on the ground floor and it has an area of 115 sq.m. This apartment consists of two levels. On the lower level there are a spacious living room with a combined kitchen and dining area, a guest WC and a separate space that can be used as a storage room. There is an access to the garden of 24 sq.m. from this level. There are 2 bedrooms, 1 bathroom and a small relaxation area upstairs. A parking space belongs to the loft. Estimated delivery time - May 2024 (early investor incentives and flexible payment plan are available).