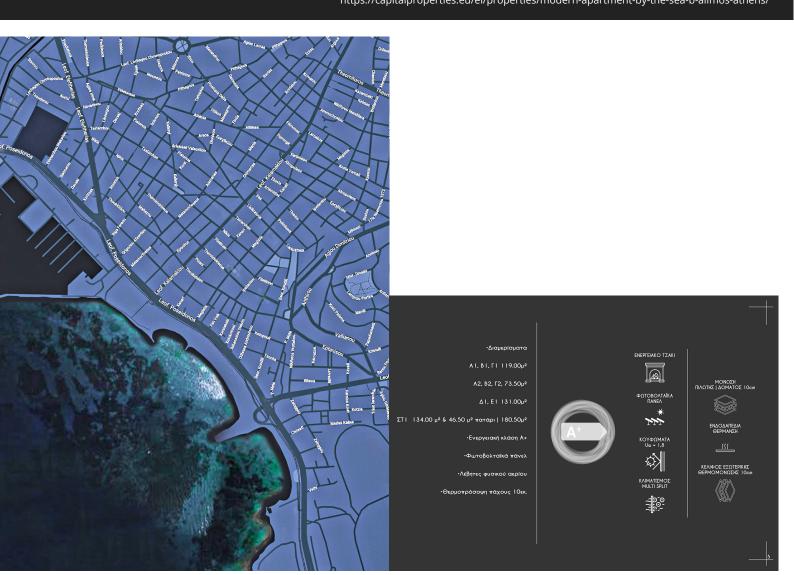

## MODERN APARTMENT BY THE SEA (B) – ALIMOS, ATTICA

This newly built complex is located in one of the southern areas of Athens on the coast of the Saronic Gulf - Alimos. This area is located 10 km south of the center of Athens and has a well-developed infrastructure, including a large number of parks and playgrounds, schools and kindergartens, supermarkets and shops, cafes and restaurants. Here, within walking distance is one of the most popular city beaches - Kalamaki. The area has been popular among tourists for many years and has numerous hotels. This location is unique in the way that it allows you to enjoy living at the seaside, being only a 20-minute drive from the city center, which is very convenient for family living with a place of work/study in the center of Athens. The apartment is located on the second floor and covers an area of 119 sq.m. It consists of a large living room with separate seating and dining areas, a kitchen, three bedrooms and two bathrooms. From the living room there is access to a large terrace, the space of which can also be organized as an additional lounge area. The building has an elevator and underground parking. The energy certificate of the building belongs to the most modern and economical type A +: solar panels, thermal and noise insulation, air conditioning and ventilation systems are installed in the house, natural gas is chosen as the type of heating. Distance from the international airport of Athens "Eleftherios Venizelos" - 31 km, from the city center - 10 km, from the sea - 400 m.