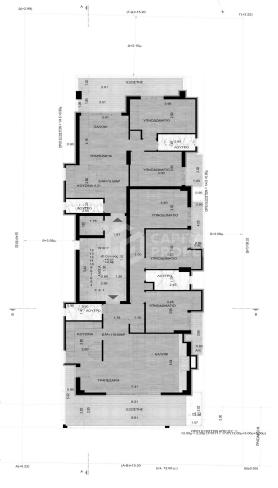

## MODERN APARTMENT BY THE SEA (B) – ALIMOS, ATTICA

This newly built complex is located in one of the southern areas of Athens on the coast of the Saronic Gulf - Alimos. This area is located 10 km south of the center of Athens and has a well-developed infrastructure, including a large number of parks and playgrounds, schools and kindergartens, supermarkets and shops, cafes and restaurants. Here, within walking distance is one of the most popular city beaches - Kalamaki. The area has been popular among tourists for many years and has numerous hotels. This location is unique in the way that it allows you to enjoy living at the seaside, being only a 20-minute drive from the city center, which is very convenient for family living with a place of work/study in the center of Athens. The apartment is located on the second floor and covers an area of 119 sq.m. It consists of a large living room with separate seating and dining areas, a kitchen, three bedrooms and two bathrooms. From the living room there is access to a large terrace, the space of which can also be organized as an additional lounge area. The building has an elevator and underground parking. The energy certificate of the building belongs to the most modern and economical type A +: solar panels, thermal and noise insulation, air conditioning and ventilation systems are installed in the house, natural gas is chosen as the type of heating. Distance from the international airport of Athens "Eleftherios Venizelos" - 31 km, from the city center - 10 km, from the sea - 400 m.

**Εμβαδόν κτιρίου:** 119 m<sup>2</sup>

**Επίπεδο:** 1

Υπνοδωμάτια: 2

**Μπάνια:** 2

**Χτισμένο:** 2023