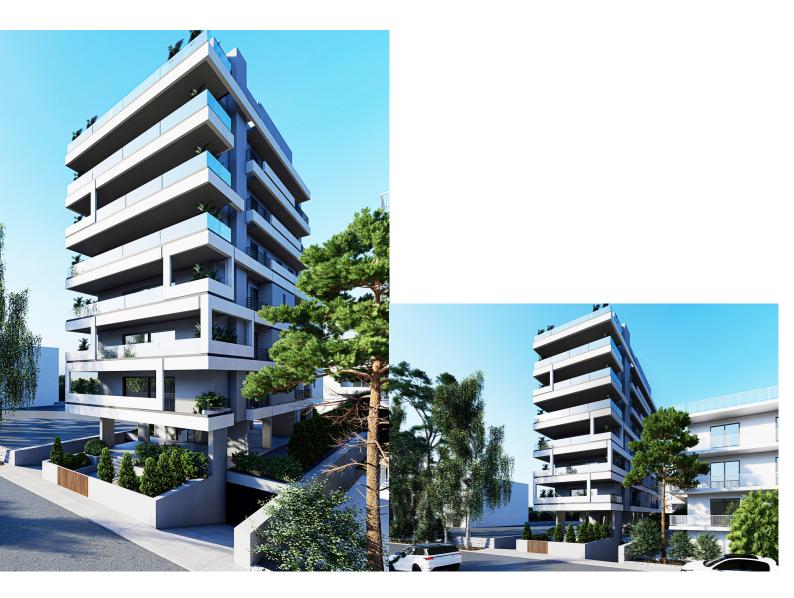

## MODERN APARTMENT BY THE SEA (B) – ALIMOS, ATTICA

This newly built complex is located in one of the southern areas of Athens on the coast of the Saronic Gulf - Alimos. This area is located 10 km south of the center of Athens and has a well-developed infrastructure, including a large number of parks and playgrounds, schools and kindergartens, supermarkets and shops, cafes and restaurants. Here, within walking distance is one of the most popular city beaches - Kalamaki. The area has been popular among tourists for many years and has numerous hotels. This location is unique in the way that it allows you to enjoy living at the seaside, being only a 20-minute drive from the city center, which is very convenient for family living with a place of work/study in the center of Athens. The apartment is located on the second floor and covers an area of 119 sq.m. It consists of a large living room with separate seating and dining areas, a kitchen, three bedrooms and two bathrooms. From the living room there is access to a large terrace, the space of which can also be organized as an additional lounge area. The building has an elevator and underground parking. The energy certificate of the building belongs to the most modern and economical type A +: solar panels, thermal and noise insulation, air conditioning and ventilation systems are installed in the house, natural gas is chosen as the type of heating. Distance from the international airport of Athens "Eleftherios Venizelos" - 31 km, from the city center - 10 km, from the sea - 400 m.