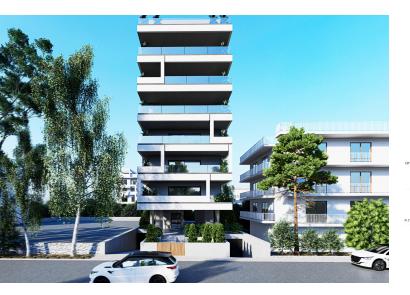

## MODERN APARTMENT BY THE SEA (B) – ALIMOS, ATTICA

This newly built complex is located in one of the southern areas of Athens on the coast of the Saronic Gulf - Alimos. This area is located 10 km south of the center of Athens and has a well-developed infrastructure, including a large number of parks and playgrounds, schools and kindergartens, supermarkets and shops, cafes and restaurants. Here, within walking distance is one of the most popular city beaches - Kalamaki. The area has been popular among tourists for many years and has numerous hotels. This location is unique in the way that it allows you to enjoy living at the seaside, being only a 20-minute drive from the city center, which is very convenient for family living with a place of work/study in the center of Athens. The apartment is located on the second floor and covers an area of 119 sq.m. It consists of a large living room with separate seating and dining areas, a kitchen, three bedrooms and two bathrooms. From the living room there is access to a large terrace, the space of which can also be organized as an additional lounge area. The building has an elevator and underground parking. The energy certificate of the building belongs to the most modern and economical type A +: solar panels, thermal and noise insulation, air conditioning and ventilation systems are installed in the house, natural gas is chosen as the type of heating. Distance from the international airport of Athens "Eleftherios Venizelos" - 31 km, from the city center - 10 km, from the sea - 400 m.