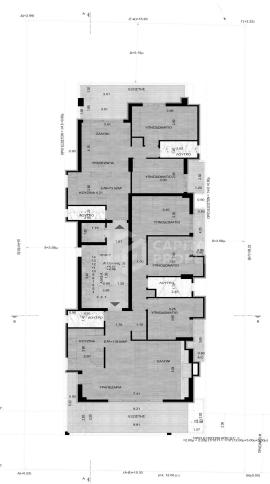

## MODERN APARTMENT BY THE SEA (C) - ALIMOS, ATTICA

This newly built complex is located in one of the southern areas of Athens on the coast of the Saronic Gulf - Alimos. This area is located 10 km south of the center of Athens and has a well-developed infrastructure, including a large number of parks and playgrounds, schools and kindergartens, supermarkets and shops, cafes and restaurants. Here, within walking distance is one of the most popular city beaches - Kalamaki. The area has been popular among tourists for many years and has numerous hotels. This location is unique in the way that it allows you to enjoy living at the seaside, being only a 20-minute drive from the city center, which is very convenient for family living with a place of work/study in the center of Athens. The apartment is located on the third floor and covers an area of 119 sq.m. It consists of a large living room with separate seating and dining areas, a kitchen, three bedrooms and two bathrooms. From the living room there is access to a large terrace, the space of which can also be organized as an additional lounge area. The building has an elevator and underground parking. The energy certificate of the building belongs to the most modern and economical type A +: solar panels, thermal and noise insulation, air conditioning and ventilation systems are installed in the house, natural gas is chosen as the type of heating. Distance from the international airport of Athens "Eleftherios Venizelos" - 31 km, from the city center - 10 km, from the sea - 400 m.

Page: 2

Εμβαδόν κτιρίου: 119 m<sup>2</sup>

Υπνοδωμάτια: 3

Μπάνια: 2

Χτισμένο: 2023

Πιστοποιητικό Ενεργειακής Απόδοσης: Α

- Κλιματισμός
- Μποιλερ
- Ηλεκτρικά ρολά
- Ασανσέρ
- Σύστημα Πυρόσβεσης
- Τζάκι
- Γκαράζ
- Κοντά σε πάρκο
- Κοντά σε πλατεία
- Κοντά σε σχολείο
- Κοντά σε supermarket
- Νεόδμητο
- Στάθμευση
- Πόρτα Ασφαλείας
- Πλησίον θαλασσασ
- Φωτοβολταϊκά Πάνελ
- Ηλιακός θερμοσίφωνας
- Ηχομόνωση
- Αποθήκη
- Ταράτσα
- Θερμομόνωση
- Υπόγεια στάθμευση
- Εξαερισμός
- Πρόσβαση/Ράμπα για ΑΜΕΑ
- Σίτες