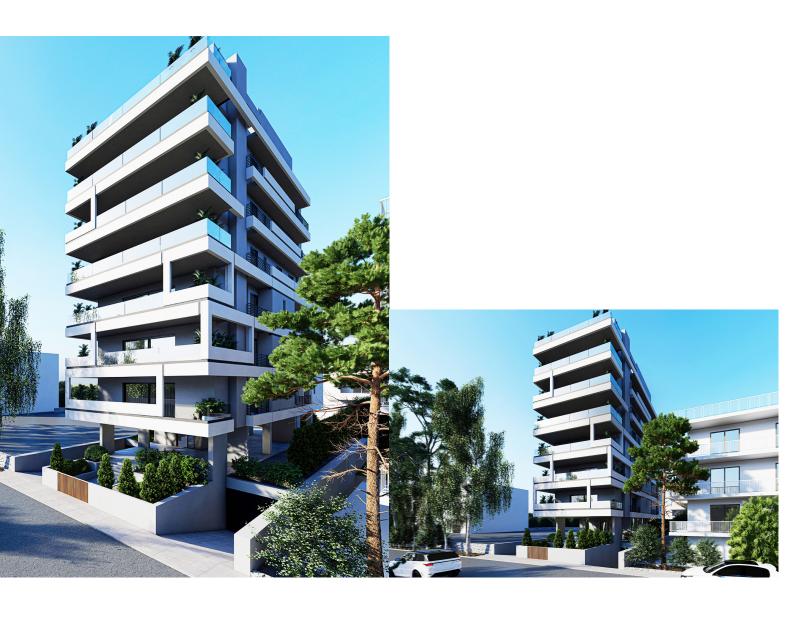

## MODERN APARTMENT BY THE SEA (C) - ALIMOS, ATTICA

This newly built complex is located in one of the southern areas of Athens on the coast of the Saronic Gulf - Alimos. This area is located 10 km south of the center of Athens and has a well-developed infrastructure, including a large number of parks and playgrounds, schools and kindergartens, supermarkets and shops, cafes and restaurants. Here, within walking distance is one of the most popular city beaches - Kalamaki. The area has been popular among tourists for many years and has numerous hotels. This location is unique in the way that it allows you to enjoy living at the seaside, being only a 20-minute drive from the city center, which is very convenient for family living with a place of work/study in the center of Athens. The apartment is located on the third floor and covers an area of 119 sq.m. It consists of a large living room with separate seating and dining areas, a kitchen, three bedrooms and two bathrooms. From the living room there is access to a large terrace, the space of which can also be organized as an additional lounge area. The building has an elevator and underground parking. The energy certificate of the building belongs to the most modern and economical type A +: solar panels, thermal and noise insulation, air conditioning and ventilation systems are installed in the house, natural gas is chosen as the type of heating. Distance from the international airport of Athens "Eleftherios Venizelos" - 31 km, from the city center - 10 km, from the sea - 400 m.