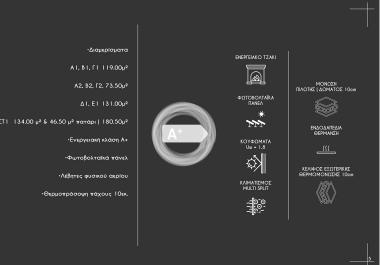

## MODERN APARTMENT BY THE SEA (C) - ALIMOS, ATTICA

This newly built complex is located in one of the southern areas of Athens on the coast of the Saronic Gulf - Alimos. This area is located 10 km south of the center of Athens and has a well-developed infrastructure, including a large number of parks and playgrounds, schools and kindergartens, supermarkets and shops, cafes and restaurants. Here, within walking distance is one of the most popular city beaches - Kalamaki. The area has been popular among tourists for many years and has numerous hotels. This location is unique in the way that it allows you to enjoy living at the seaside, being only a 20-minute drive from the city center, which is very convenient for family living with a place of work/study in the center of Athens. The apartment is located on the third floor and covers an area of 119 sq.m. It consists of a large living room with separate seating and dining areas, a kitchen, three bedrooms and two bathrooms. From the living room there is access to a large terrace, the space of which can also be organized as an additional lounge area. The building has an elevator and underground parking. The energy certificate of the building belongs to the most modern and economical type A +: solar panels, thermal and noise insulation, air conditioning and ventilation systems are installed in the house, natural gas is chosen as the type of heating. Distance from the international airport of Athens "Eleftherios Venizelos" - 31 km, from the city center - 10 km, from the sea - 400 m.

Page: 2

Εμβαδόν κτιρίου: 119 m<sup>2</sup>

Υπνοδωμάτια: 3

Μπάνια: 2

Χτισμένο: 2023

Πιστοποιητικό Ενεργειακής Απόδοσης: Α

- Κλιματισμός
- Μποιλερ
- Ηλεκτρικά ρολά
- Ασανσέρ
- Σύστημα Πυρόσβεσης
- Τζάκι
- Γκαράζ
- Κοντά σε πάρκο
- Κοντά σε πλατεία
- Κοντά σε σχολείο
- Κοντά σε supermarket
- Νεόδμητο
- Στάθμευση
- Πόρτα Ασφαλείας
- Πλησίον θαλασσασ
- Φωτοβολταϊκά Πάνελ
- Ηλιακός θερμοσίφωνας
- Ηχομόνωση
- Αποθήκη
- Ταράτσα
- Θερμομόνωση
- Υπόγεια στάθμευση
- Εξαερισμός
- Πρόσβαση/Ράμπα για ΑΜΕΑ
- Σίτες