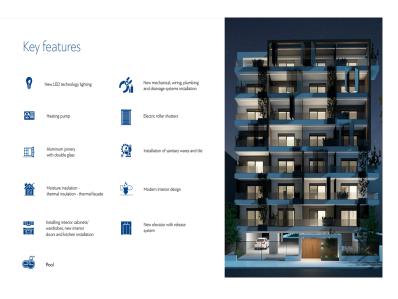

Page: 2 Page: 2

Εμβαδόν κτιρίου: 60 m²

Υπνοδωμάτιο: 1

Λουτρό: 1

Χτισμένο: 2024

Πιστοποιητικό Ενεργειακής Απόδοσης: Α

- Μποιλερ
- Φορτιστής Αυτοκινήτου
- Θέα πόλη
- Ηλεκτρικά ρολά
- Ασανσέρ
- Σύστημα Πυρόσβεσης
- Γκαράζ
- Κοινόχρηστος κήπος
- Κοντά σε σταθμό μετρό
- Κοντά σε πλατεία
- Κοντά σε σχολείο
- Κοντά σε supermarket
- Νεόδμητο
- Στάθμευση
- Πόρτα Ασφαλείας
- Πλησίον θαλασσασ
- Κοινόχρηστη πισίνα
- Ηλιακός θερμοσίφωνας
- Ηχομόνωση
- Ταράτσα
- Θερμομόνωση
- Υπόγεια στάθμευση
- Εξαερισμός
- Σίτες