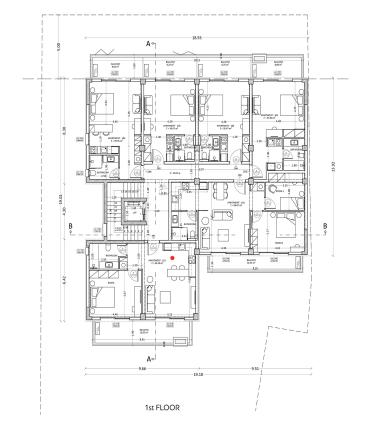

## NEWLY BUILT COZY ONE-BEDROOM APARTMENT WITH A SWIMMING POOL (A1) – KALLITHEA, ATTICA

A unique project will be constructed in the vicinity of Kallithea which is located between the southern areas of the Athenian Riviera and the center of the capital. It's intended to be unique and remarkable project, which will enhance the quality of the area around it. Kallithea is a modern, lively area of the city with a well-developed infrastructure: there are many schools and kindergartens, parks and squares, play gardens, many shops and supermarkets, cafes and restaurants. The area is located in proximity to the sea, and it will not be difficult to get from here to the city center. It is a multi-ethnic area with a good reputation, where people of different nationalities live peacefully. It is a junction of different cultures. This is a very cozy and clean area with its own uniqueness and atmosphere and it has all of the necessary city amenities for everyday living. This urban and stylish 7-storey building with 38 apartments is a residential project which stands out from the neighboring buildings due to its snow-white facade with metal lattice railings on the balconies. These small architectural forms provide the basis for additional landscaping of the apartments. Spacious backyard with swimming pool and sun loungers will provide the opportunity to enjoy the mild Mediterranean climate almost 200 days a year. The project is represented by two-bedroom, one-bedroom apartments and studios. All the residential areas of the project are attractive for personal use as well as for renting. The targeted tenants of the apartments are students, business tourists, young couples and families. This apartment is located on the 1st floor and it has an area of 60 sq.m. It consists of a living room and an open plan kitchen, one bedroom and one bathroom. The area of the balcony, which has access from all rooms, is 16 sq.m. This apartment comes with one parking space on the -1st floor. Distance from Athens airport - 38 km, from port of Piraeus - 5 km, from Athens center - 4 km, from Charokopeion University - 1 km, from metro station - 100m.