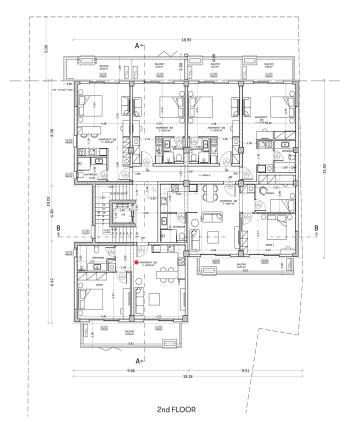

## NEWLY BUILT COZY ONE-BEDROOM APARTMENT WITH A SWIMMING POOL (B1) – KALLITHEA, ATTICA

A unique project will be constructed in the vicinity of Kallithea which is located between the southern areas of the Athenian Riviera and the center of the capital. It's intended to be unique and remarkable project, which will enhance the quality of the area around it. Kallithea is a modern, lively area of the city with a well-developed infrastructure: there are many schools and kindergartens, parks and squares, play gardens, many shops and supermarkets, cafes and restaurants. The area is located in proximity to the sea, and it will not be difficult to get from here to the city center. It is a multi-ethnic area with a good reputation, where people of different nationalities live peacefully. It is a junction of different cultures. This is a very cozy and clean area with its own uniqueness and atmosphere and it has all of the necessary city amenities for everyday living. This urban and stylish 7-storey building with 38 apartments is a residential project which stands out from the neighboring buildings due to its snow-white facade with metal lattice railings on the balconies. These small architectural forms provide the basis for additional landscaping of the apartments. Spacious backyard with swimming pool and sun loungers will provide the opportunity to enjoy the mild Mediterranean climate almost 200 days a year. The project is represented by two-bedroom, one-bedroom apartments and studios. All the residential areas of the project are attractive for personal use as well as for renting. The targeted tenants of the apartments are students, business tourists, young couples and families. This apartment is located on the 2nd floor and it has an area of 60 sq.m. It consists of a living room and an open plan kitchen, one bedroom and one bathroom. The area of the balcony, which has access from all rooms, is 16 sq.m. This apartment comes with one parking space on the -1st floor. Distance from Athens airport - 38 km, from port of Piraeus - 5 km, from Athens center - 4 km, from Charokopeion University - 1 km, from metro station - 100m.