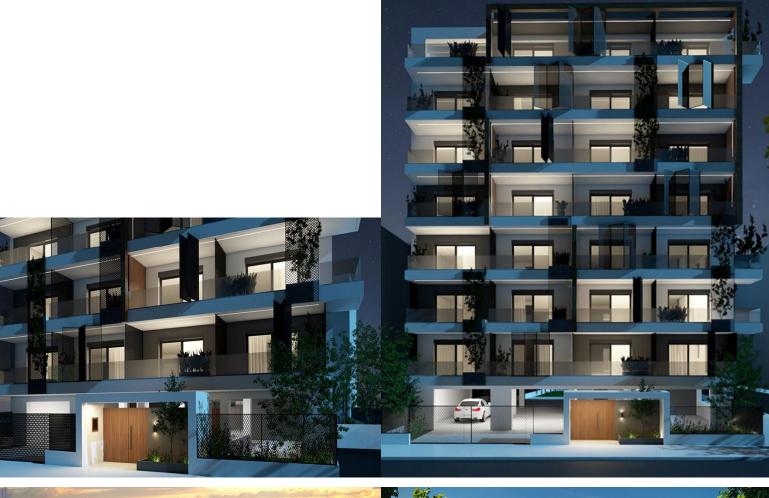

## NEWLY BUILT COZY ONE-BEDROOM APARTMENT WITH A SWIMMING POOL (B1) – KALLITHEA, ATTICA

A unique project will be constructed in the vicinity of Kallithea which is located between the southern areas of the Athenian Riviera and the center of the capital. It's intended to be unique and remarkable project, which will enhance the quality of the area around it. Kallithea is a modern, lively area of the city with a well-developed infrastructure: there are many schools and kindergartens, parks and squares, play gardens, many shops and supermarkets, cafes and restaurants. The area is located in proximity to the sea, and it will not be difficult to get from here to the city center. It is a multi-ethnic area with a good reputation, where people of different nationalities live peacefully. It is a junction of different cultures. This is a very cozy and clean area with its own uniqueness and atmosphere and it has all of the necessary city amenities for everyday living. This urban and stylish 7-storey building with 38 apartments is a residential project which stands out from the neighboring buildings due to its snow-white facade with metal lattice railings on the balconies. These small architectural forms provide the basis for additional landscaping of the apartments. Spacious backyard with swimming pool and sun loungers will provide the opportunity to enjoy the mild Mediterranean climate almost 200 days a year. The project is represented by two-bedroom, one-bedroom apartments and studios. All the residential areas of the project are attractive for personal use as well as for renting. The targeted tenants of the apartments are students, business tourists, young couples and families. This apartment is located on the 2nd floor and it has an area of 60 sq.m. It consists of a living room and an open plan kitchen, one bedroom and one bathroom. The area of the balcony, which has access from all rooms, is 16 sq.m. This apartment comes with one parking space on the -1st floor. Distance from Athens airport - 38 km, from port of Piraeus - 5 km, from Athens center - 4 km, from Charokopeion University - 1 km, from metro station - 100m.