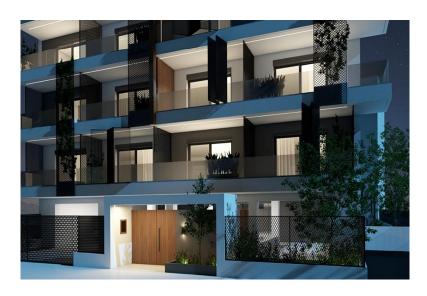

## NEWLY BUILT COZY ONE-BEDROOM APARTMENT WITH A SWIMMING POOL (B1) – KALLITHEA, ATTICA

TIM'H: 202.000 €

**REF Nr: 10010-AKA** 

Page: 1 Page: 1

## NEWLY BUILT COZY ONE-BEDROOM APARTMENT WITH A SWIMMING POOL (B1) – KALLITHEA, ATTICA

A unique project will be constructed in the vicinity of Kallithea which is located between the southern areas of the Athenian Riviera and the center of the capital. It's intended to be unique and remarkable project, which will enhance the quality of the area around it. Kallithea is a modern, lively area of the city with a well-developed infrastructure: there are many schools and kindergartens, parks and squares, play gardens, many shops and supermarkets, cafes and restaurants. The area is located in proximity to the sea, and it will not be difficult to get from here to the city center. It is a multi-ethnic area with a good reputation, where people of different nationalities live peacefully. It is a junction of different cultures. This is a very cozy and clean area with its own uniqueness and atmosphere and it has all of the necessary city amenities for everyday living. This urban and stylish 7-storey building with 38 apartments is a residential project which stands out from the neighboring buildings due to its snow-white facade with metal lattice railings on the balconies. These small architectural forms provide the basis for additional landscaping of the apartments. Spacious backyard with swimming pool and sun loungers will provide the opportunity to enjoy the mild Mediterranean climate almost 200 days a year. The project is represented by two-bedroom, one-bedroom apartments and studios. All the residential areas of the project are attractive for personal use as well as for renting. The targeted tenants of the apartments are students, business tourists, young couples and families. This apartment is located on the 2nd floor and it has an area of 60 sq.m. It consists of a living room and an open plan kitchen, one bedroom and one bathroom. The area of the balcony, which has access from all rooms, is 16 sq.m. This apartment comes with one parking space on the -1st floor. Distance from Athens airport - 38 km, from port of Piraeus - 5 km, from Athens center - 4 km, from Charokopeion University - 1 km, from metro station - 100m.