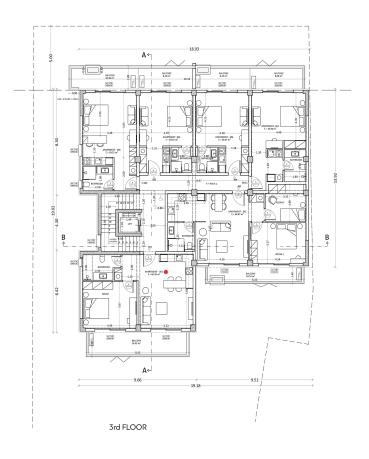

## NEWLY BUILT COZY ONE-BEDROOM APARTMENT WITH A SWIMMING POOL (C1) – KALLITHEA, ATTICA

A unique project will be constructed in the vicinity of Kallithea which is located between the southern areas of the Athenian Riviera and the center of the capital. It's intended to be unique and remarkable project, which will enhance the quality of the area around it. Kallithea is a modern, lively area of the city with a well-developed infrastructure: there are many schools and kindergartens, parks and squares, play gardens, many shops and supermarkets, cafes and restaurants. The area is located in proximity to the sea, and it will not be difficult to get from here to the city center. It is a multi-ethnic area with a good reputation, where people of different nationalities live peacefully. It is a junction of different cultures. This is a very cozy and clean area with its own uniqueness and atmosphere and it has all of the necessary city amenities for everyday living. This urban and stylish 7-storey building with 38 apartments is a residential project which stands out from the neighboring buildings due to its snow-white facade with metal lattice railings on the balconies. These small architectural forms provide the basis for additional landscaping of the apartments. Spacious backyard with swimming pool and sun loungers will provide the opportunity to enjoy the mild Mediterranean climate almost 200 days a year. The project is represented by two-bedroom, one-bedroom apartments and studios. All the residential areas of the project are attractive for personal use as well as for renting. The targeted tenants of the apartments are students, business tourists, young couples and families. This apartment is located on the 3d floor and it has an area of 60 sq.m. It consists of a living room and an open plan kitchen, one bedroom and one bathroom. The area of the balcony, which has access from all rooms, is 16 sq.m. This apartment comes with one parking space on the -2nd floor. Distance from Athens airport - 38 km, from port of Piraeus - 5 km, from Athens center - 4 km, from Charokopeion University - 1 km, from metro station - 100m.