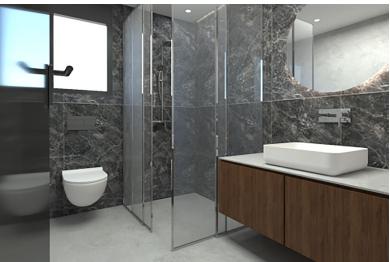

## NEWLY BUILT COZY ONE-BEDROOM APARTMENT WITH A SWIMMING POOL (D1) – KALLITHEA, ATTICA

A unique project will be constructed in the vicinity of Kallithea which is located between the southern areas of the Athenian Riviera and the center of the capital. It's intended to be unique and remarkable project, which will enhance the quality of the area around it. Kallithea is a modern, lively area of the city with a well-developed infrastructure: there are many schools and kindergartens, parks and squares, play gardens, many shops and supermarkets, cafes and restaurants. The area is located in proximity to the sea, and it will not be difficult to get from here to the city center. It is a multi-ethnic area with a good reputation, where people of different nationalities live peacefully. It is a junction of different cultures. This is a very cozy and clean area with its own uniqueness and atmosphere and it has all of the necessary city amenities for everyday living. This urban and stylish 7-storey building with 38 apartments is a residential project which stands out from the neighboring buildings due to its snow-white facade with metal lattice railings on the balconies. These small architectural forms provide the basis for additional landscaping of the apartments. Spacious backyard with swimming pool and sun loungers will provide the opportunity to enjoy the mild Mediterranean climate almost 200 days a year. The project is represented by two-bedroom, one-bedroom apartments and studios. All the residential areas of the project are attractive for personal use as well as for renting. The targeted tenants of the apartments are students, business tourists, young couples and families. This apartment is located on the 4th floor and it has an area of 60 sq.m. It consists of a living room and an open plan kitchen, one bedroom and one bathroom. The area of the balcony, which has access from all rooms, is 16 sq.m. This apartment comes with one parking space on the -2nd floor. Distance from Athens airport - 38 km, from port of Piraeus - 5 km, from Athens center - 4 km, from Charokopeion University - 1 km, from metro station - 100m.

| Key features |                                                                                            |   |                                                                       |
|--------------|--------------------------------------------------------------------------------------------|---|-----------------------------------------------------------------------|
| Ŷ            | New LED technology lighting                                                                | Ś | New mechanical, wiring, plumbing<br>and drainage systems installation |
| 03           | Heating pump                                                                               |   | Electric roller shutters                                              |
|              | Aluminum joinery<br>with double glass                                                      |   | Installation of sanitary wares and tile                               |
| <b>`</b>     | Moisture insulation -<br>thermal insulation - thermal facade                               | ÷ | Modern interior design                                                |
|              | Installing interior cabinets/<br>wardrobes, new interior<br>doors and kitchen installation | Ĩ | New elevator with release<br>system                                   |
| 4            | Pool                                                                                       |   |                                                                       |