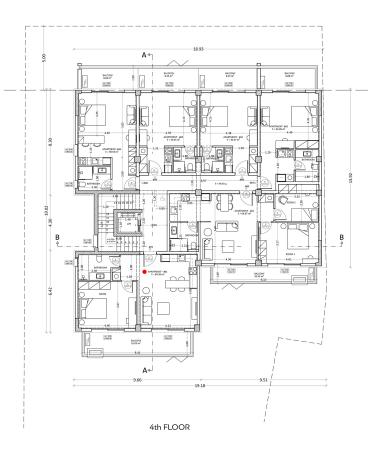

## NEWLY BUILT COZY ONE-BEDROOM APARTMENT WITH A SWIMMING POOL (D1) – KALLITHEA, ATTICA

A unique project will be constructed in the vicinity of Kallithea which is located between the southern areas of the Athenian Riviera and the center of the capital. It's intended to be unique and remarkable project, which will enhance the quality of the area around it. Kallithea is a modern, lively area of the city with a well-developed infrastructure: there are many schools and kindergartens, parks and squares, play gardens, many shops and supermarkets, cafes and restaurants. The area is located in proximity to the sea, and it will not be difficult to get from here to the city center. It is a multi-ethnic area with a good reputation, where people of different nationalities live peacefully. It is a junction of different cultures. This is a very cozy and clean area with its own uniqueness and atmosphere and it has all of the necessary city amenities for everyday living. This urban and stylish 7-storey building with 38 apartments is a residential project which stands out from the neighboring buildings due to its snow-white facade with metal lattice railings on the balconies. These small architectural forms provide the basis for additional landscaping of the apartments. Spacious backyard with swimming pool and sun loungers will provide the opportunity to enjoy the mild Mediterranean climate almost 200 days a year. The project is represented by two-bedroom, one-bedroom apartments and studios. All the residential areas of the project are attractive for personal use as well as for renting. The targeted tenants of the apartments are students, business tourists, young couples and families. This apartment is located on the 4th floor and it has an area of 60 sq.m. It consists of a living room and an open plan kitchen, one bedroom and one bathroom. The area of the balcony, which has access from all rooms, is 16 sq.m. This apartment comes with one parking space on the -2nd floor. Distance from Athens airport - 38 km, from port of Piraeus - 5 km, from Athens center - 4 km, from Charokopeion University - 1 km, from metro station - 100m.