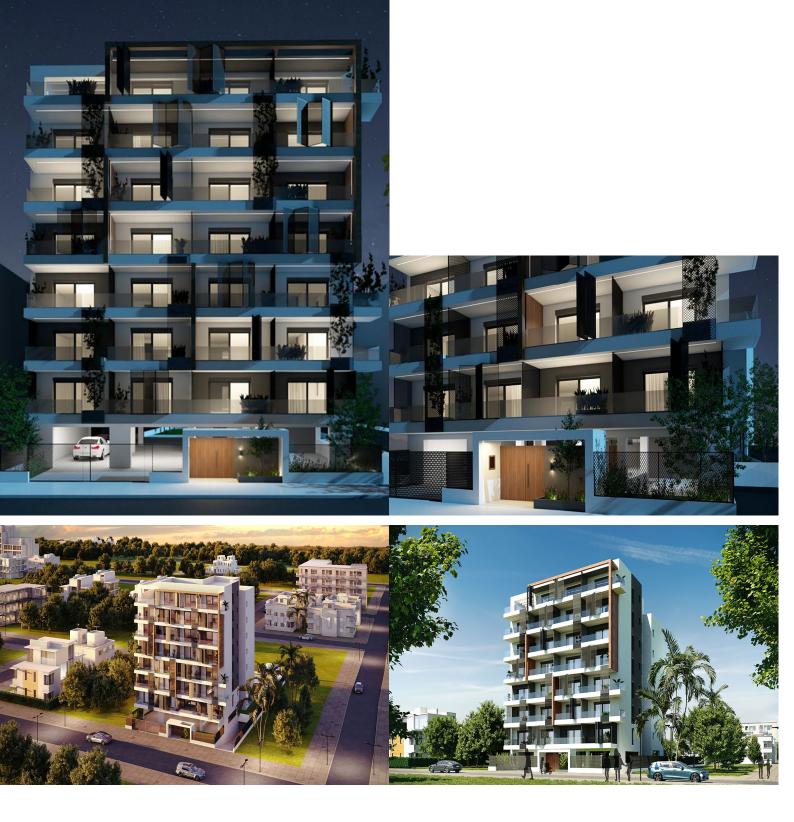

## NEWLY BUILT COZY ONE-BEDROOM APARTMENT WITH A SWIMMING POOL (D1) – KALLITHEA, ATTICA

A unique project will be constructed in the vicinity of Kallithea which is located between the southern areas of the Athenian Riviera and the center of the capital. It's intended to be unique and remarkable project, which will enhance the quality of the area around it. Kallithea is a modern, lively area of the city with a well-developed infrastructure: there are many schools and kindergartens, parks and squares, play gardens, many shops and supermarkets, cafes and restaurants. The area is located in proximity to the sea, and it will not be difficult to get from here to the city center. It is a multi-ethnic area with a good reputation, where people of different nationalities live peacefully. It is a junction of different cultures. This is a very cozy and clean area with its own uniqueness and atmosphere and it has all of the necessary city amenities for everyday living. This urban and stylish 7-storey building with 38 apartments is a residential project which stands out from the neighboring buildings due to its snow-white facade with metal lattice railings on the balconies. These small architectural forms provide the basis for additional landscaping of the apartments. Spacious backyard with swimming pool and sun loungers will provide the opportunity to enjoy the mild Mediterranean climate almost 200 days a year. The project is represented by two-bedroom, one-bedroom apartments and studios. All the residential areas of the project are attractive for personal use as well as for renting. The targeted tenants of the apartments are students, business tourists, young couples and families. This apartment is located on the 4th floor and it has an area of 60 sq.m. It consists of a living room and an open plan kitchen, one bedroom and one bathroom. The area of the balcony, which has access from all rooms, is 16 sq.m. This apartment comes with one parking space on the -2nd floor. Distance from Athens airport - 38 km, from port of Piraeus - 5 km, from Athens center - 4 km, from Charokopeion University - 1 km, from metro station - 100m.