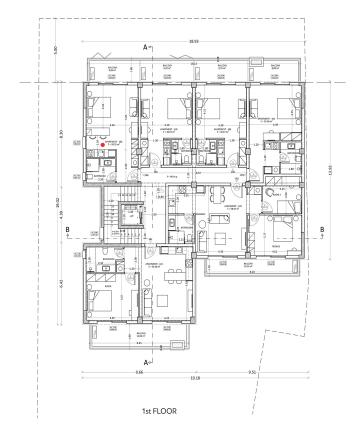

## NEWLY BUILT COZY STUDIO WITH A SWIMMING POOL (A6) – KALLITHEA, ATTICA

A unique project will be constructed in the vicinity of Kallithea which is located between the southern areas of the Athenian Riviera and the center of the capital. It's intended to be unique and remarkable project, which will enhance the quality of the area around it. Kallithea is a modern, lively area of the city with a well-developed infrastructure: there are many schools and kindergartens, parks and squares, play gardens, many shops and supermarkets, cafes and restaurants. The area is located in proximity to the sea, and it will not be difficult to get from here to the city center. It is a multi-ethnic area with a good reputation, where people of different nationalities live peacefully. It is a junction of different cultures. This is a very cozy and clean area with its own uniqueness and atmosphere and it has all of the necessary city amenities for everyday living. This urban and stylish 7-storey building with 38 apartments is a residential project which stands out from the neighboring buildings due to its snow-white facade with metal lattice railings on the balconies. These small architectural forms provide the basis for additional landscaping of the apartments. Spacious backyard with swimming pool and sun loungers will provide the opportunity to enjoy the mild Mediterranean climate almost 200 days a year. The project is represented by two-bedroom, one-bedroom apartments and studios. All the residential areas of the project are attractive for personal use as well as for renting. The targeted tenants of the apartments are students, business tourists, young couples and families. This studio is located on the 1st floor and it has an area of 40 sq.m. It consists of an open plan kitchen, one room and one bathroom. The area of the balcony is 8 sq.m. This apartment comes with one parking space on -1 floor. Distance from Athens airport - 38 km, from port of Piraeus - 5 km, from Athens center - 4 km, from Charokopeion University - 1 km, from metro station - 100m.