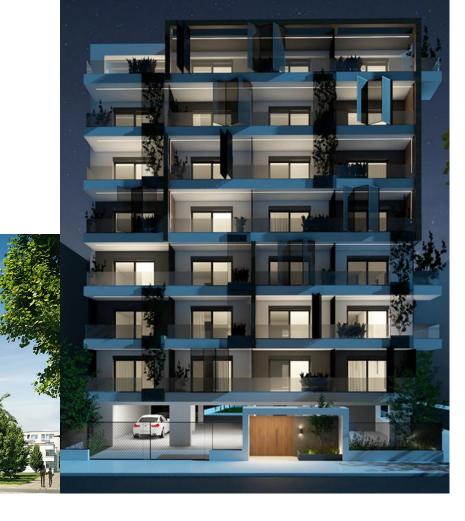

## NEWLY BUILT COZY STUDIO WITH A SWIMMING POOL (A6) – KALLITHEA, ATTICA

A unique project will be constructed in the vicinity of Kallithea which is located between the southern areas of the Athenian Riviera and the center of the capital. It's intended to be unique and remarkable project, which will enhance the quality of the area around it. Kallithea is a modern, lively area of the city with a well-developed infrastructure: there are many schools and kindergartens, parks and squares, play gardens, many shops and supermarkets, cafes and restaurants. The area is located in proximity to the sea, and it will not be difficult to get from here to the city center. It is a multi-ethnic area with a good reputation, where people of different nationalities live peacefully. It is a junction of different cultures. This is a very cozy and clean area with its own uniqueness and atmosphere and it has all of the necessary city amenities for everyday living. This urban and stylish 7-storey building with 38 apartments is a residential project which stands out from the neighboring buildings due to its snow-white facade with metal lattice railings on the balconies. These small architectural forms provide the basis for additional landscaping of the apartments. Spacious backyard with swimming pool and sun loungers will provide the opportunity to enjoy the mild Mediterranean climate almost 200 days a year. The project is represented by two-bedroom, one-bedroom apartments and studios. All the residential areas of the project are attractive for personal use as well as for renting. The targeted tenants of the apartments are students, business tourists, young couples and families. This studio is located on the 1st floor and it has an area of 40 sq.m. It consists of an open plan kitchen, one room and one bathroom. The area of the balcony is 8 sq.m. This apartment comes with one parking space on -1 floor. Distance from Athens airport - 38 km, from port of Piraeus - 5 km, from Athens center - 4 km, from Charokopeion University - 1 km, from metro station - 100m.