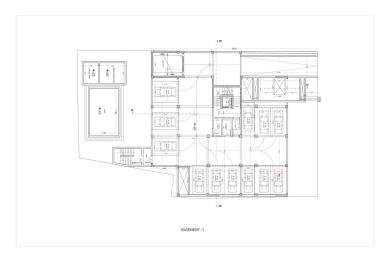

## NEWLY BUILT COZY STUDIO WITH A SWIMMING POOL (A6) – KALLITHEA, ATTICA

A unique project will be constructed in the vicinity of Kallithea which is located between the southern areas of the Athenian Riviera and the center of the capital. It's intended to be unique and remarkable project, which will enhance the quality of the area around it. Kallithea is a modern, lively area of the city with a well-developed infrastructure: there are many schools and kindergartens, parks and squares, play gardens, many shops and supermarkets, cafes and restaurants. The area is located in proximity to the sea, and it will not be difficult to get from here to the city center. It is a multi-ethnic area with a good reputation, where people of different nationalities live peacefully. It is a junction of different cultures. This is a very cozy and clean area with its own uniqueness and atmosphere and it has all of the necessary city amenities for everyday living. This urban and stylish 7-storey building with 38 apartments is a residential project which stands out from the neighboring buildings due to its snow-white facade with metal lattice railings on the balconies. These small architectural forms provide the basis for additional landscaping of the apartments. Spacious backyard with swimming pool and sun loungers will provide the opportunity to enjoy the mild Mediterranean climate almost 200 days a year. The project is represented by two-bedroom, one-bedroom apartments and studios. All the residential areas of the project are attractive for personal use as well as for renting. The targeted tenants of the apartments are students, business tourists, young couples and families. This studio is located on the 1st floor and it has an area of 40 sq.m. It consists of an open plan kitchen, one room and one bathroom. The area of the balcony is 8 sq.m. This apartment comes with one parking space on -1 floor. Distance from Athens airport - 38 km, from port of Piraeus - 5 km, from Athens center - 4 km, from Charokopeion University - 1 km, from metro station - 100m.