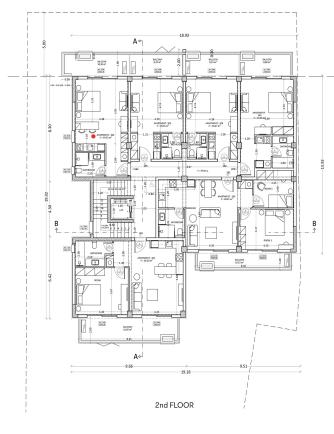

## NEWLY BUILT COZY STUDIO WITH A SWIMMING POOL (B6) – KALLITHEA, ATTICA

A unique project will be constructed in the vicinity of Kallithea which is located between the southern areas of the Athenian Riviera and the center of the capital. It's intended to be unique and remarkable project, which will enhance the quality of the area around it. Kallithea is a modern, lively area of the city with a well-developed infrastructure: there are many schools and kindergartens, parks and squares, play gardens, many shops and supermarkets, cafes and restaurants. The area is located in proximity to the sea, and it will not be difficult to get from here to the city center. It is a multi-ethnic area with a good reputation, where people of different nationalities live peacefully. It is a junction of different cultures. This is a very cozy and clean area with its own uniqueness and atmosphere and it has all of the necessary city amenities for everyday living. This urban and stylish 7-storey building with 38 apartments is a residential project which stands out from the neighboring buildings due to its snow-white facade with metal lattice railings on the balconies. These small architectural forms provide the basis for additional landscaping of the apartments. Spacious backyard with swimming pool and sun loungers will provide the opportunity to enjoy the mild Mediterranean climate almost 200 days a year. The project is represented by two-bedroom, one-bedroom apartments and studios. All the residential areas of the project are attractive for personal use as well as for renting. The targeted tenants of the apartments are students, business tourists, young couples and families. This studio is located on the 2nd floor and it has an area of 40 sq.m. It consists of an open plan kitchen, one room and one bathroom. The area of the balcony is 10 sq.m. This apartment comes with one parking space on -1 floor. Distance from Athens airport - 38 km, from port of Piraeus - 5 km, from Athens center – 4 km, from Charokopeion University – 1 km, from metro station – 100m.