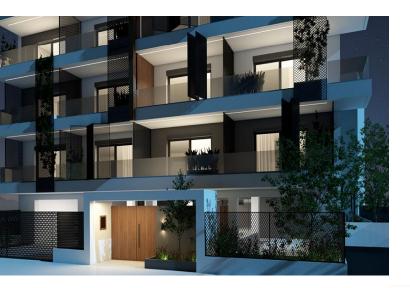

## NEWLY BUILT COZY STUDIO WITH A SWIMMING POOL (B6) – KALLITHEA, ATTICA

A unique project will be constructed in the vicinity of Kallithea which is located between the southern areas of the Athenian Riviera and the center of the capital. It's intended to be unique and remarkable project, which will enhance the quality of the area around it. Kallithea is a modern, lively area of the city with a well-developed infrastructure: there are many schools and kindergartens, parks and squares, play gardens, many shops and supermarkets, cafes and restaurants. The area is located in proximity to the sea, and it will not be difficult to get from here to the city center. It is a multi-ethnic area with a good reputation, where people of different nationalities live peacefully. It is a junction of different cultures. This is a very cozy and clean area with its own uniqueness and atmosphere and it has all of the necessary city amenities for everyday living. This urban and stylish 7-storey building with 38 apartments is a residential project which stands out from the neighboring buildings due to its snow-white facade with metal lattice railings on the balconies. These small architectural forms provide the basis for additional landscaping of the apartments. Spacious backyard with swimming pool and sun loungers will provide the opportunity to enjoy the mild Mediterranean climate almost 200 days a year. The project is represented by two-bedroom, one-bedroom apartments and studios. All the residential areas of the project are attractive for personal use as well as for renting. The targeted tenants of the apartments are students, business tourists, young couples and families. This studio is located on the 2nd floor and it has an area of 40 sq.m. It consists of an open plan kitchen, one room and one bathroom. The area of the balcony is 10 sq.m. This apartment comes with one parking space on -1 floor. Distance from Athens airport - 38 km, from port of Piraeus - 5 km, from Athens center – 4 km, from Charokopeion University – 1 km, from metro station – 100m.