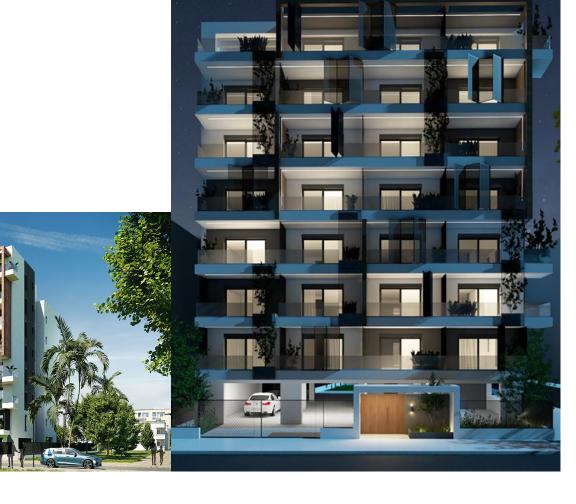

## NEWLY BUILT COZY STUDIO WITH A SWIMMING POOL (B6) – KALLITHEA, ATTICA

A unique project will be constructed in the vicinity of Kallithea which is located between the southern areas of the Athenian Riviera and the center of the capital. It's intended to be unique and remarkable project, which will enhance the quality of the area around it. Kallithea is a modern, lively area of the city with a well-developed infrastructure: there are many schools and kindergartens, parks and squares, play gardens, many shops and supermarkets, cafes and restaurants. The area is located in proximity to the sea, and it will not be difficult to get from here to the city center. It is a multi-ethnic area with a good reputation, where people of different nationalities live peacefully. It is a junction of different cultures. This is a very cozy and clean area with its own uniqueness and atmosphere and it has all of the necessary city amenities for everyday living. This urban and stylish 7-storey building with 38 apartments is a residential project which stands out from the neighboring buildings due to its snow-white facade with metal lattice railings on the balconies. These small architectural forms provide the basis for additional landscaping of the apartments. Spacious backyard with swimming pool and sun loungers will provide the opportunity to enjoy the mild Mediterranean climate almost 200 days a year. The project is represented by two-bedroom, one-bedroom apartments and studios. All the residential areas of the project are attractive for personal use as well as for renting. The targeted tenants of the apartments are students, business tourists, young couples and families. This studio is located on the 2nd floor and it has an area of 40 sq.m. It consists of an open plan kitchen, one room and one bathroom. The area of the balcony is 10 sq.m. This apartment comes with one parking space on -1 floor. Distance from Athens airport - 38 km, from port of Piraeus - 5 km, from Athens center – 4 km, from Charokopeion University – 1 km, from metro station – 100m.