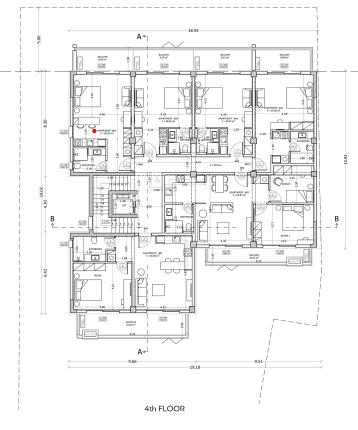

## NEWLY BUILT COZY STUDIO WITH A SWIMMING POOL (D6) – KALLITHEA, ATTICA

A unique project will be constructed in the vicinity of Kallithea which is located between the southern areas of the Athenian Riviera and the center of the capital. It's intended to be unique and remarkable project, which will enhance the quality of the area around it. Kallithea is a modern, lively area of the city with a well-developed infrastructure: there are many schools and kindergartens, parks and squares, play gardens, many shops and supermarkets, cafes and restaurants. The area is located in proximity to the sea, and it will not be difficult to get from here to the city center. It is a multi-ethnic area with a good reputation, where people of different nationalities live peacefully. It is a junction of different cultures. This is a very cozy and clean area with its own uniqueness and atmosphere and it has all of the necessary city amenities for everyday living. This urban and stylish 7-storey building with 38 apartments is a residential project which stands out from the neighboring buildings due to its snow-white facade with metal lattice railings on the balconies. These small architectural forms provide the basis for additional landscaping of the apartments. Spacious backyard with swimming pool and sun loungers will provide the opportunity to enjoy the mild Mediterranean climate almost 200 days a year. The project is represented by two-bedroom, one-bedroom apartments and studios. All the residential areas of the project are attractive for personal use as well as for renting. The targeted tenants of the apartments are students, business tourists, young couples and families. This studio is located on the 4th floor and it has an area of 40 sq.m. It consists of an open plan kitchen, one room and one bathroom. The area of the balcony is 8 sq.m. This apartment comes with one parking space and on -1 floor. Distance from Athens airport - 38 km, from port of Piraeus - 5 km, from Athens center - 4 km, from Charokopeion University - 1 km, from metro station - 100m.