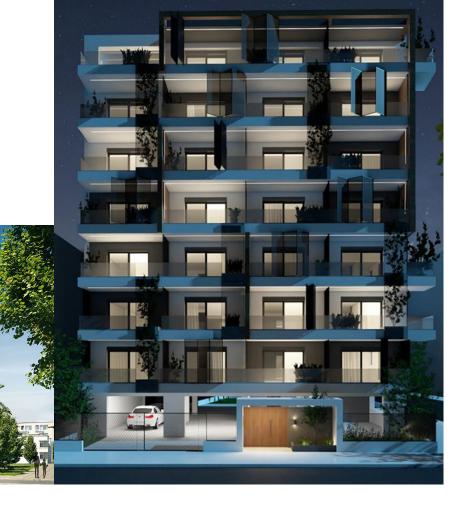

## NEWLY BUILT COZY STUDIO WITH A SWIMMING POOL (D6) – KALLITHEA, ATTICA

A unique project will be constructed in the vicinity of Kallithea which is located between the southern areas of the Athenian Riviera and the center of the capital. It's intended to be unique and remarkable project, which will enhance the quality of the area around it. Kallithea is a modern, lively area of the city with a well-developed infrastructure: there are many schools and kindergartens, parks and squares, play gardens, many shops and supermarkets, cafes and restaurants. The area is located in proximity to the sea, and it will not be difficult to get from here to the city center. It is a multi-ethnic area with a good reputation, where people of different nationalities live peacefully. It is a junction of different cultures. This is a very cozy and clean area with its own uniqueness and atmosphere and it has all of the necessary city amenities for everyday living. This urban and stylish 7-storey building with 38 apartments is a residential project which stands out from the neighboring buildings due to its snow-white facade with metal lattice railings on the balconies. These small architectural forms provide the basis for additional landscaping of the apartments. Spacious backyard with swimming pool and sun loungers will provide the opportunity to enjoy the mild Mediterranean climate almost 200 days a year. The project is represented by two-bedroom, one-bedroom apartments and studios. All the residential areas of the project are attractive for personal use as well as for renting. The targeted tenants of the apartments are students, business tourists, young couples and families. This studio is located on the 4th floor and it has an area of 40 sq.m. It consists of an open plan kitchen, one room and one bathroom. The area of the balcony is 8 sq.m. This apartment comes with one parking space and on -1 floor. Distance from Athens airport - 38 km, from port of Piraeus - 5 km, from Athens center - 4 km, from Charokopeion University - 1 km, from metro station - 100m.