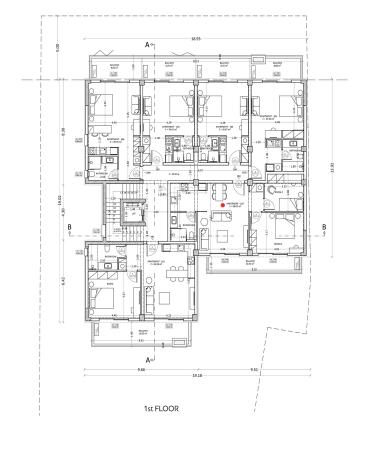

## NEWLY BUILT COZY TWO-BEDROOM APARTMENT WITH A SWIMMING POOL (A2) – KALLITHEA, ATTICA

A unique project will be constructed in the vicinity of Kallithea which is located between the southern areas of the Athenian Riviera and the center of the capital. It's intended to be unique and remarkable project, which will enhance the quality of the area around it. Kallithea is a modern, lively area of the city with a well-developed infrastructure: there are many schools and kindergartens, parks and squares, play gardens, many shops and supermarkets, cafes and restaurants. The area is located in proximity to the sea, and it will not be difficult to get from here to the city center. It is a multi-ethnic area with a good reputation, where people of different nationalities live peacefully. It is a junction of different cultures. This is a very cozy and clean area with its own uniqueness and atmosphere and it has all of the necessary city amenities for everyday living. This urban and stylish 7-storey building with 38 apartments is a residential project which stands out from the neighboring buildings due to its snow-white facade with metal lattice railings on the balconies. These small architectural forms provide the basis for additional landscaping of the apartments. Spacious backyard with swimming pool and sun loungers will provide the opportunity to enjoy the mild Mediterranean climate almost 200 days a year. The project is represented by two-bedroom, one-bedroom apartments and studios. All the residential areas of the project are attractive for personal use as well as for renting. The targeted tenants of the apartments are students, business tourists, young couples and families. This apartment is located on the 1st floor and it has an area of 68 sq.m. It consists of a living room and an open plan kitchen, two bedrooms and one bathroom. The area of the balcony is 10,5 sq.m. This apartment comes with one parking space and one storage room on the -1st floor. Distance from Athens airport - 38 km, from port of Piraeus - 5 km, from Athens center - 4 km, from Charokopeion University - 1 km, from metro station - 100m.