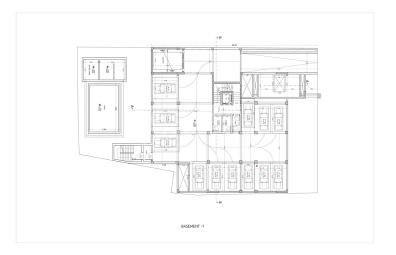

## NEWLY BUILT COZY TWO-BEDROOM APARTMENT WITH A SWIMMING POOL (A2) – KALLITHEA, ATTICA

A unique project will be constructed in the vicinity of Kallithea which is located between the southern areas of the Athenian Riviera and the center of the capital. It's intended to be unique and remarkable project, which will enhance the quality of the area around it. Kallithea is a modern, lively area of the city with a well-developed infrastructure: there are many schools and kindergartens, parks and squares, play gardens, many shops and supermarkets, cafes and restaurants. The area is located in proximity to the sea, and it will not be difficult to get from here to the city center. It is a multi-ethnic area with a good reputation, where people of different nationalities live peacefully. It is a junction of different cultures. This is a very cozy and clean area with its own uniqueness and atmosphere and it has all of the necessary city amenities for everyday living. This urban and stylish 7-storey building with 38 apartments is a residential project which stands out from the neighboring buildings due to its snow-white facade with metal lattice railings on the balconies. These small architectural forms provide the basis for additional landscaping of the apartments. Spacious backyard with swimming pool and sun loungers will provide the opportunity to enjoy the mild Mediterranean climate almost 200 days a year. The project is represented by two-bedroom, one-bedroom apartments and studios. All the residential areas of the project are attractive for personal use as well as for renting. The targeted tenants of the apartments are students, business tourists, young couples and families. This apartment is located on the 1st floor and it has an area of 68 sq.m. It consists of a living room and an open plan kitchen, two bedrooms and one bathroom. The area of the balcony is 10,5 sq.m. This apartment comes with one parking space and one storage room on the -1st floor. Distance from Athens airport - 38 km, from port of Piraeus - 5 km, from Athens center - 4 km, from Charokopeion University - 1 km, from metro station - 100m.