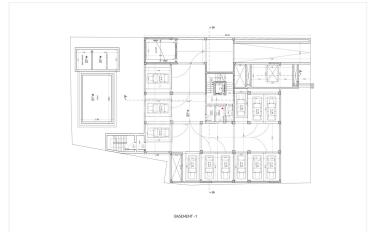

## NEWLY BUILT COZY TWO-BEDROOM APARTMENT WITH A SWIMMING POOL (A2) – KALLITHEA, ATTICA

A unique project will be constructed in the vicinity of Kallithea which is located between the southern areas of the Athenian Riviera and the center of the capital. It's intended to be unique and remarkable project, which will enhance the quality of the area around it. Kallithea is a modern, lively area of the city with a well-developed infrastructure: there are many schools and kindergartens, parks and squares, play gardens, many shops and supermarkets, cafes and restaurants. The area is located in proximity to the sea, and it will not be difficult to get from here to the city center. It is a multi-ethnic area with a good reputation, where people of different nationalities live peacefully. It is a junction of different cultures. This is a very cozy and clean area with its own uniqueness and atmosphere and it has all of the necessary city amenities for everyday living. This urban and stylish 7-storey building with 38 apartments is a residential project which stands out from the neighboring buildings due to its snow-white facade with metal lattice railings on the balconies. These small architectural forms provide the basis for additional landscaping of the apartments. Spacious backyard with swimming pool and sun loungers will provide the opportunity to enjoy the mild Mediterranean climate almost 200 days a year. The project is represented by two-bedroom, one-bedroom apartments and studios. All the residential areas of the project are attractive for personal use as well as for renting. The targeted tenants of the apartments are students, business tourists, young couples and families. This apartment is located on the 1st floor and it has an area of 68 sq.m. It consists of a living room and an open plan kitchen, two bedrooms and one bathroom. The area of the balcony is 10,5 sq.m. This apartment comes with one parking space and one storage room on the -1st floor. Distance from Athens airport - 38 km, from port of Piraeus - 5 km, from Athens center - 4 km, from Charokopeion University - 1 km, from metro station - 100m.