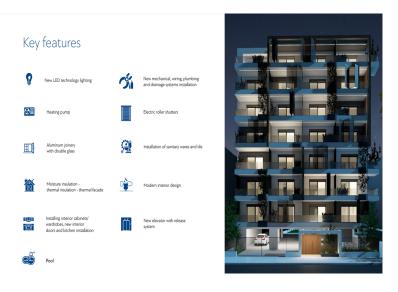

## NEWLY BUILT COZY TWO-BEDROOM APARTMENT WITH A SWIMMING POOL (B2) – KALLITHEA, ATTICA

A unique project will be constructed in the vicinity of Kallithea which is located between the southern areas of the Athenian Riviera and the center of the capital. It's intended to be unique and remarkable project, which will enhance the quality of the area around it. Kallithea is a modern, lively area of the city with a well-developed infrastructure: there are many schools and kindergartens, parks and squares, play gardens, many shops and supermarkets, cafes and restaurants. The area is located in proximity to the sea, and it will not be difficult to get from here to the city center. It is a multi-ethnic area with a good reputation, where people of different nationalities live peacefully. It is a junction of different cultures. This is a very cozy and clean area with its own uniqueness and atmosphere and it has all of the necessary city amenities for everyday living. This urban and stylish 7-storey building with 38 apartments is a residential project which stands out from the neighboring buildings due to its snow-white facade with metal lattice railings on the balconies. These small architectural forms provide the basis for additional landscaping of the apartments. Spacious backyard with swimming pool and sun loungers will provide the opportunity to enjoy the mild Mediterranean climate almost 200 days a year. The project is represented by two-bedroom, one-bedroom apartments and studios. All the residential areas of the project are attractive for personal use as well as for renting. The targeted tenants of the apartments are students, business tourists, young couples and families. This apartment is located on the 2nd floor and it has an area of 68 sq.m. It consists of a living room and an open plan kitchen, two bedrooms and one bathroom. The area of the balcony is 10,5 sq.m. This apartment comes with one parking space and one storage room on the -1st floor. Distance from Athens airport - 38 km, from port of Piraeus - 5 km, from Athens center - 4 km, from Charokopeion University - 1 km, from metro station - 100m.

Page: 2

Εμβαδόν κτιρίου: 68 m<sup>2</sup>

Υπνοδωμάτια: 2

Λουτρό: 1

Χτισμένο: 2024

Πιστοποιητικό Ενεργειακής Απόδοσης: Α

- Μποιλερ
- Φορτιστής Αυτοκινήτου
- Θέα πόλη
- Ηλεκτρικά ρολά
- Ασανσέρ
- Σύστημα Πυρόσβεσης
- Γκαράζ
- Κοινόχρηστος κήπος
- Κοντά σε σταθμό μετρό
- Κοντά σε πλατεία
- Κοντά σε σχολείο
- Κοντά σε supermarket
- Νεόδμητο
- Στάθμευση
- Πόρτα Ασφαλείας
- Πλησίον θαλασσασ
- Κοινόχρηστη πισίνα
- Ηλιακός θερμοσίφωνας
- Ηχομόνωση
- Αποθήκη
- Ταράτσα
- Θερμομόνωση
- Υπόγεια στάθμευση
- Εξαερισμός
- Σίτες