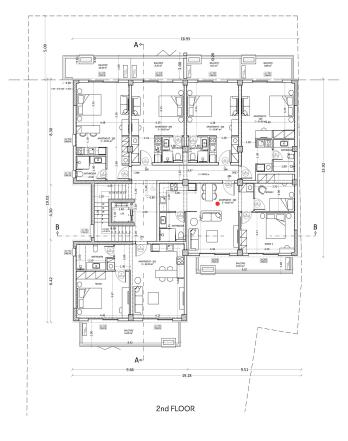

## NEWLY BUILT COZY TWO-BEDROOM APARTMENT WITH A SWIMMING POOL (B2) – KALLITHEA, ATTICA

A unique project will be constructed in the vicinity of Kallithea which is located between the southern areas of the Athenian Riviera and the center of the capital. It's intended to be unique and remarkable project, which will enhance the quality of the area around it. Kallithea is a modern, lively area of the city with a well-developed infrastructure: there are many schools and kindergartens, parks and squares, play gardens, many shops and supermarkets, cafes and restaurants. The area is located in proximity to the sea, and it will not be difficult to get from here to the city center. It is a multi-ethnic area with a good reputation, where people of different nationalities live peacefully. It is a junction of different cultures. This is a very cozy and clean area with its own uniqueness and atmosphere and it has all of the necessary city amenities for everyday living. This urban and stylish 7-storey building with 38 apartments is a residential project which stands out from the neighboring buildings due to its snow-white facade with metal lattice railings on the balconies. These small architectural forms provide the basis for additional landscaping of the apartments. Spacious backyard with swimming pool and sun loungers will provide the opportunity to enjoy the mild Mediterranean climate almost 200 days a year. The project is represented by two-bedroom, one-bedroom apartments and studios. All the residential areas of the project are attractive for personal use as well as for renting. The targeted tenants of the apartments are students, business tourists, young couples and families. This apartment is located on the 2nd floor and it has an area of 68 sq.m. It consists of a living room and an open plan kitchen, two bedrooms and one bathroom. The area of the balcony is 10,5 sq.m. This apartment comes with one parking space and one storage room on the -1st floor. Distance from Athens airport - 38 km, from port of Piraeus - 5 km, from Athens center - 4 km, from Charokopeion University - 1 km, from metro station - 100m.