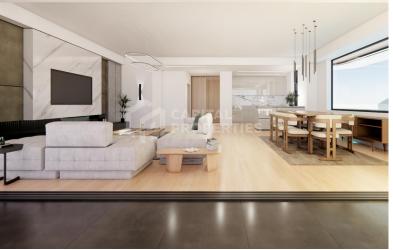

Page: 2

This boutique project is located on one of the most sophisticated postcodes of the Athenian Riviera. Modernism personified, it elevates its surroundings with its very presence. Its minimal design and clean lines evoke timeless beauty, whereas the curved balconies and decked celling add a futuristic touch. The result is a boutique building with a unique aesthetic that creates an airy feeling. And most importantly, the quality is unparalleled. High end, top-quality materials are layered throughout each apartment with precision and finesse. We aim to create warm and sumptuous living spaces based on elegance, comfort and functionality, by combining a variety of elements, such as wooden floors, marble, granite and Italian tiles. The project is in a key location, in the heart of the Athenian Riviera, yet within a walking distance to the nearest beaches. To be exact, it is just a 10 minutes walking distance from the Voula center and a 5 minutes walking distance from the beach. Voula is a prestigious neighborhood tucked between lively Glyfada and fashionable Vouliagmeni. While it is a cosmopolitan neighborhood, it still however gives off a cozy, mellow neighborhood spirit. There you will find atmospheric wine bars, nice restaurants, lovely cafes, fancy delis and authentic Greek tavernas. The perfect place for weekend walks. Glyfada is a fashionable area along a long coastline with beautiful marinas. It is known for its rich commercial center, variety of elegant dining places, and cafes as well as its fun nightlife. A few minutes drive away you will find glamorous Vouliagmeni. A hot spot amongst both locals and tourists. Vouliagmeni has to offer another selection of stylish restaurants, the best beaches, water sports centers, nauticall clubs and trendy beach clubs. A modern 2nd floor apartment of 180 sq.m. total area. The property consists of 3 spacious bedrooms with en suite bathrooms, two of which have access to private small balconies. Continuing, it consists of a separate open space kitchen, a WC and a big living area with a modern fireplace. The fireplace can be decorated with a luxurious marble cladding and a custom-made wooden construction according to your taste. The entire length of the living room benefits from wall-to-wall windows giving beautiful views of the area and the sea. These windows lead to the large balconies that surround the penthouse. When wide open, the balconies and the living room connect to one, offering a unique living experience during the warmer months. The matchless expansive balconies give the perfect space for a comfortable out-door sitting area or outdoor dining area. What is more, on the side of the front balcony you will find a swimming pool - jacuzzi making it the perfect place to relax and unwind. Truly, a one-of-a-kind apartment as no other apartment offers such a feature. Lastly, it comes with 2 underground parking spaces and 1 underground storage room.