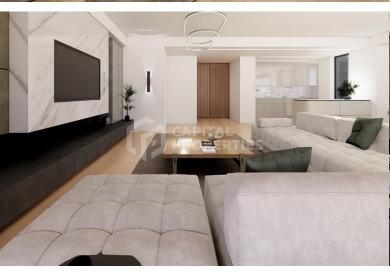

Page: 2

This boutique project is located on one of the most sophisticated postcodes of the Athenian Riviera. Modernism personified, it elevates its surroundings with its very presence. Its minimal design and clean lines evoke timeless beauty, whereas the curved balconies and decked celling add a futuristic touch. The result is a boutique building with a unique aesthetic that creates an airy feeling. And most importantly, the quality is unparalleled. High end, top-quality materials are layered throughout each apartment with precision and finesse. We aim to create warm and sumptuous living spaces based on elegance, comfort and functionality, by combining a variety of elements, such as wooden floors, marble, granite and Italian tiles. The project is in a key location, in the heart of the Athenian Riviera, yet within a walking distance to the nearest beaches. To be exact, it is just a 10 minutes walking distance from the Voula center and a 5 minutes walking distance from the beach. Voula is a prestigious neighborhood tucked between lively Glyfada and fashionable Vouliagmeni. While it is a cosmopolitan neighborhood, it still however gives off a cozy, mellow neighborhood spirit. There you will find atmospheric wine bars, nice restaurants, lovely cafes, fancy delis and authentic Greek tavernas. The perfect place for weekend walks. Glyfada is a fashionable area along a long coastline with beautiful marinas. It is known for its rich commercial center, variety of elegant dining places, and cafes as well as its fun nightlife. A few minutes drive away you will find glamorous Vouliagmeni. A hot spot amongst both locals and tourists. Vouliagmeni has to offer another selection of stylish restaurants, the best beaches, water sports centers, nauticall clubs and trendy beach clubs. A modern 2nd floor apartment of 180 sq.m. total area. The property consists of 3 spacious bedrooms with en suite bathrooms, two of which have access to private small balconies. Continuing, it consists of a separate open space kitchen, a WC and a big living area with a modern fireplace. The fireplace can be decorated with a luxurious marble cladding and a custom-made wooden construction according to your taste. The entire length of the living room benefits from wall-to-wall windows giving beautiful views of the area and the sea. These windows lead to the large balconies that surround the penthouse. When wide open, the balconies and the living room connect to one, offering a unique living experience during the warmer months. The matchless expansive balconies give the perfect space for a comfortable out-door sitting area or outdoor dining area. What is more, on the side of the front balcony you will find a swimming pool - jacuzzi making it the perfect place to relax and unwind. Truly, a one-of-a-kind apartment as no other apartment offers such a feature. Lastly, it comes with 2 underground parking spaces and 1 underground storage room.