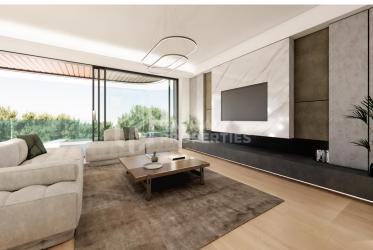

Page: 2

This boutique project is located on one of the most sophisticated postcodes of the Athenian Riviera. Modernism personified, it elevates its surroundings with its very presence. Its minimal design and clean lines evoke timeless beauty, whereas the curved balconies and decked celling add a futuristic touch. The result is a boutique building with a unique aesthetic that creates an airy feeling. And most importantly, the quality is unparalleled. High end, top-quality materials are layered throughout each apartment with precision and finesse. We aim to create warm and sumptuous living spaces based on elegance, comfort and functionality, by combining a variety of elements, such as wooden floors, marble, granite and Italian tiles. The project is in a key location, in the heart of the Athenian Riviera, yet within a walking distance to the nearest beaches. To be exact, it is just a 10 minutes walking distance from the Voula center and a 5 minutes walking distance from the beach. Voula is a prestigious neighborhood tucked between lively Glyfada and fashionable Vouliagmeni. While it is a cosmopolitan neighborhood, it still however gives off a cozy, mellow neighborhood spirit. There you will find atmospheric wine bars, nice restaurants, lovely cafes, fancy delis and authentic Greek tavernas. The perfect place for weekend walks. Glyfada is a fashionable area along a long coastline with beautiful marinas. It is known for its rich commercial center, variety of elegant dining places, and cafes as well as its fun nightlife. A few minutes drive away you will find glamorous Vouliagmeni. A hot spot amongst both locals and tourists. Vouliagmeni has to offer another selection of stylish restaurants, the best beaches, water sports centers, nauticall clubs and trendy beach clubs. A modern 2nd floor apartment of 180 sq.m. total area. The property consists of 3 spacious bedrooms with en suite bathrooms, two of which have access to private small balconies. Continuing, it consists of a separate open space kitchen, a WC and a big living area with a modern fireplace. The fireplace can be decorated with a luxurious marble cladding and a custom-made wooden construction according to your taste. The entire length of the living room benefits from wall-to-wall windows giving beautiful views of the area and the sea. These windows lead to the large balconies that surround the penthouse. When wide open, the balconies and the living room connect to one, offering a unique living experience during the warmer months. The matchless expansive balconies give the perfect space for a comfortable out-door sitting area or outdoor dining area. What is more, on the side of the front balcony you will find a swimming pool - jacuzzi making it the perfect place to relax and unwind. Truly, a one-of-a-kind apartment as no other apartment offers such a feature. Lastly, it comes with 2 underground parking spaces and 1 underground storage room.