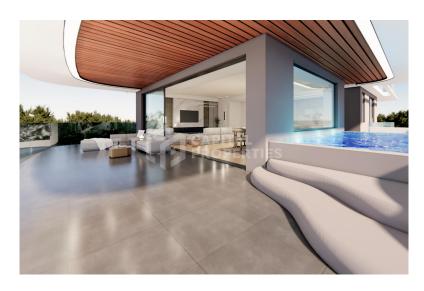

Page: 2

This boutique project is located on one of the most sophisticated postcodes of the Athenian Riviera. Modernism personified, it elevates its surroundings with its very presence. Its minimal design and clean lines evoke timeless beauty, whereas the curved balconies and decked celling add a futuristic touch. The result is a boutique building with a unique aesthetic that creates an airy feeling. And most importantly, the quality is unparalleled. High end, top-quality materials are layered throughout each apartment with precision and finesse. We aim to create warm and sumptuous living spaces based on elegance, comfort and functionality, by combining a variety of elements, such as wooden floors, marble, granite and Italian tiles. The project is in a key location, in the heart of the Athenian Riviera, yet within a walking distance to the nearest beaches. To be exact, it is just a 10 minutes walking distance from the Voula center and a 5 minutes walking distance from the beach. Voula is a prestigious neighborhood tucked between lively Glyfada and fashionable Vouliagmeni. While it is a cosmopolitan neighborhood, it still however gives off a cozy, mellow neighborhood spirit. There you will find atmospheric wine bars, nice restaurants, lovely cafes, fancy delis and authentic Greek tavernas. The perfect place for weekend walks. Glyfada is a fashionable area along a long coastline with beautiful marinas. It is known for its rich commercial center, variety of elegant dining places, and cafes as well as its fun nightlife. A few minutes drive away you will find glamorous Vouliagmeni. A hot spot amongst both locals and tourists. Vouliagmeni has to offer another selection of stylish restaurants, the best beaches, water sports centers, nauticall clubs and trendy beach clubs. A modern 2nd floor apartment of 180 sq.m. total area. The property consists of 3 spacious bedrooms with en suite bathrooms, two of which have access to private small balconies. Continuing, it consists of a separate open space kitchen, a WC and a big living area with a modern fireplace. The fireplace can be decorated with a luxurious marble cladding and a custom-made wooden construction according to your taste. The entire length of the living room benefits from wall-to-wall windows giving beautiful views of the area and the sea. These windows lead to the large balconies that surround the penthouse. When wide open, the balconies and the living room connect to one, offering a unique living experience during the warmer months. The matchless expansive balconies give the perfect space for a comfortable out-door sitting area or outdoor dining area. What is more, on the side of the front balcony you will find a swimming pool - jacuzzi making it the perfect place to relax and unwind. Truly, a one-of-a-kind apartment as no other apartment offers such a feature. Lastly, it comes with 2 underground parking spaces and 1 underground storage room.