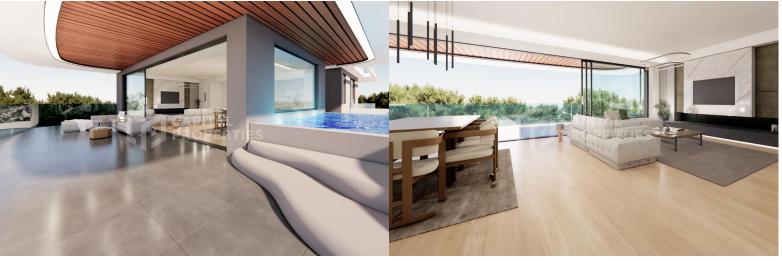

Page: 2

This boutique project is located on one of the most sophisticated postcodes of the Athenian Riviera. Modernism personified, it elevates its surroundings with its very presence. Its minimal design and clean lines evoke timeless beauty, whereas the curved balconies and decked celling add a futuristic touch. The result is a boutique building with a unique aesthetic that creates an airy feeling. And most importantly, the quality is unparalleled. High end, top-quality materials are layered throughout each apartment with precision and finesse. We aim to create warm and sumptuous living spaces based on elegance, comfort and functionality, by combining a variety of elements, such as wooden floors, marble, granite and Italian tiles. The project is in a key location, in the heart of the Athenian Riviera, yet within a walking distance to the nearest beaches. To be exact, it is just a 10 minutes walking distance from the Voula center and a 5 minutes walking distance from the beach. Voula is a prestigious neighborhood tucked between lively Glyfada and fashionable Vouliagmeni. While it is a cosmopolitan neighborhood, it still however gives off a cozy, mellow neighborhood spirit. There you will find atmospheric wine bars, nice restaurants, lovely cafes, fancy delis and authentic Greek tavernas. The perfect place for weekend walks. Glyfada is a fashionable area along a long coastline with beautiful marinas. It is known for its rich commercial center, variety of elegant dining places, and cafes as well as its fun nightlife. A few minutes drive away you will find glamorous Vouliagmeni. A hot spot amongst both locals and tourists. Vouliagmeni has to offer another selection of stylish restaurants, the best beaches, water sports centers, nauticall clubs and trendy beach clubs. A modern 2nd floor apartment of 180 sq.m. total area. The property consists of 3 spacious bedrooms with en suite bathrooms, two of which have access to private small balconies. Continuing, it consists of a separate open space kitchen, a WC and a big living area with a modern fireplace. The fireplace can be decorated with a luxurious marble cladding and a custom-made wooden construction according to your taste. The entire length of the living room benefits from wall-to-wall windows giving beautiful views of the area and the sea. These windows lead to the large balconies that surround the penthouse. When wide open, the balconies and the living room connect to one, offering a unique living experience during the warmer months. The matchless expansive balconies give the perfect space for a comfortable out-door sitting area or outdoor dining area. What is more, on the side of the front balcony you will find a swimming pool - jacuzzi making it the perfect place to relax and unwind. Truly, a one-of-a-kind apartment as no other apartment offers such a feature. Lastly, it comes with 2 underground parking spaces and 1 underground storage room.