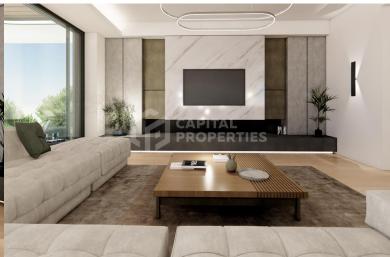

Page: 2

This boutique project is located on one of the most sophisticated postcodes of the Athenian Riviera. Modernism personified, it elevates its surroundings with its very presence. Its minimal design and clean lines evoke timeless beauty, whereas the curved balconies and decked celling add a futuristic touch. The result is a boutique building with a unique aesthetic that creates an airy feeling. And most importantly, the quality is unparalleled. High end, top-quality materials are layered throughout each apartment with precision and finesse. We aim to create warm and sumptuous living spaces based on elegance, comfort and functionality, by combining a variety of elements, such as wooden floors, marble, granite and Italian tiles. The project is in a key location, in the heart of the Athenian Riviera, yet within a walking distance to the nearest beaches. To be exact, it is just a 10 minutes walking distance from the Voula center and a 5 minutes walking distance from the beach. Voula is a prestigious neighborhood tucked between lively Glyfada and fashionable Vouliagmeni. While it is a cosmopolitan neighborhood, it still however gives off a cozy, mellow neighborhood spirit. There you will find atmospheric wine bars, nice restaurants, lovely cafes, fancy delis and authentic Greek tavernas. The perfect place for weekend walks. Glyfada is a fashionable area along a long coastline with beautiful marinas. It is known for its rich commercial center, variety of elegant dining places, and cafes as well as its fun nightlife. A few minutes drive away you will find glamorous Vouliagmeni. A hot spot amongst both locals and tourists. Vouliagmeni has to offer another selection of stylish restaurants, the best beaches, water sports centers, nauticall clubs and trendy beach clubs. A modern 2nd floor apartment of 180 sq.m. total area. The property consists of 3 spacious bedrooms with en suite bathrooms, two of which have access to private small balconies. Continuing, it consists of a separate open space kitchen, a WC and a big living area with a modern fireplace. The fireplace can be decorated with a luxurious marble cladding and a custom-made wooden construction according to your taste. The entire length of the living room benefits from wall-to-wall windows giving beautiful views of the area and the sea. These windows lead to the large balconies that surround the penthouse. When wide open, the balconies and the living room connect to one, offering a unique living experience during the warmer months. The matchless expansive balconies give the perfect space for a comfortable out-door sitting area or outdoor dining area. What is more, on the side of the front balcony you will find a swimming pool - jacuzzi making it the perfect place to relax and unwind. Truly, a one-of-a-kind apartment as no other apartment offers such a feature. Lastly, it comes with 2 underground parking spaces and 1 underground storage room.