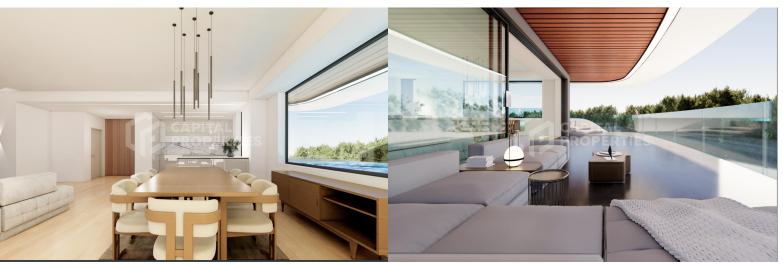

Page: 2

This boutique project is located on one of the most sophisticated postcodes of the Athenian Riviera. Modernism personified, it elevates its surroundings with its very presence. Its minimal design and clean lines evoke timeless beauty, whereas the curved balconies and decked celling add a futuristic touch. The result is a boutique building with a unique aesthetic that creates an airy feeling. And most importantly, the quality is unparalleled. High end, top-quality materials are layered throughout each apartment with precision and finesse. We aim to create warm and sumptuous living spaces based on elegance, comfort and functionality, by combining a variety of elements, such as wooden floors, marble, granite and Italian tiles. The project is in a key location, in the heart of the Athenian Riviera, yet within a walking distance to the nearest beaches. To be exact, it is just a 10 minutes walking distance from the Voula center and a 5 minutes walking distance from the beach. Voula is a prestigious neighborhood tucked between lively Glyfada and fashionable Vouliagmeni. While it is a cosmopolitan neighborhood, it still however gives off a cozy, mellow neighborhood spirit. There you will find atmospheric wine bars, nice restaurants, lovely cafes, fancy delis and authentic Greek tavernas. The perfect place for weekend walks. Glyfada is a fashionable area along a long coastline with beautiful marinas. It is known for its rich commercial center, variety of elegant dining places, and cafes as well as its fun nightlife. A few minutes drive away you will find glamorous Vouliagmeni. A hot spot amongst both locals and tourists. Vouliagmeni has to offer another selection of stylish restaurants, the best beaches, water sports centers, nauticall clubs and trendy beach clubs. A modern 2nd floor apartment of 180 sq.m. total area. The property consists of 3 spacious bedrooms with en suite bathrooms, two of which have access to private small balconies. Continuing, it consists of a separate open space kitchen, a WC and a big living area with a modern fireplace. The fireplace can be decorated with a luxurious marble cladding and a custom-made wooden construction according to your taste. The entire length of the living room benefits from wall-to-wall windows giving beautiful views of the area and the sea. These windows lead to the large balconies that surround the penthouse. When wide open, the balconies and the living room connect to one, offering a unique living experience during the warmer months. The matchless expansive balconies give the perfect space for a comfortable out-door sitting area or outdoor dining area. What is more, on the side of the front balcony you will find a swimming pool - jacuzzi making it the perfect place to relax and unwind. Truly, a one-of-a-kind apartment as no other apartment offers such a feature. Lastly, it comes with 2 underground parking spaces and 1 underground storage room.