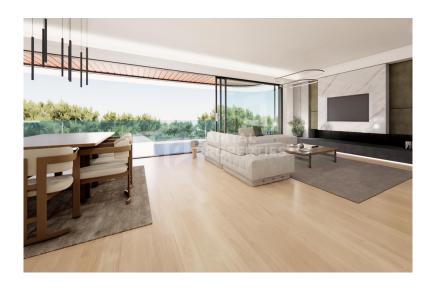

Page: 2 Page: 2

This boutique project is located on one of the most sophisticated postcodes of the Athenian Riviera. Modernism personified, it elevates its surroundings with its very presence. Its minimal design and clean lines evoke timeless beauty, whereas the curved balconies and decked celling add a futuristic touch. The result is a boutique building with a unique aesthetic that creates an airy feeling. And most importantly, the quality is unparalleled. High end, top-quality materials are layered throughout each apartment with precision and finesse. We aim to create warm and sumptuous living spaces based on elegance, comfort and functionality, by combining a variety of elements, such as wooden floors, marble, granite and Italian tiles. The project is in a key location, in the heart of the Athenian Riviera, yet within a walking distance to the nearest beaches. To be exact, it is just a 10 minutes walking distance from the Voula center and a 5 minutes walking distance from the beach. Voula is a prestigious neighborhood tucked between lively Glyfada and fashionable Vouliagmeni. While it is a cosmopolitan neighborhood, it still however gives off a cozy, mellow neighborhood spirit. There you will find atmospheric wine bars, nice restaurants, lovely cafes, fancy delis and authentic Greek tavernas. The perfect place for weekend walks. Glyfada is a fashionable area along a long coastline with beautiful marinas. It is known for its rich commercial center, variety of elegant dining places, and cafes as well as its fun nightlife. A few minutes drive away you will find glamorous Vouliagmeni. A hot spot amongst both locals and tourists. Vouliagmeni has to offer another selection of stylish restaurants, the best beaches, water sports centers, nauticall clubs and trendy beach clubs. A modern 3d floor apartment of 180 sq.m. total area. The property consists of 3 spacious bedrooms with en suite bathrooms, two of which have access to private small balconies. Continuing, it consists of a separate open space kitchen, a WC and a big living area with a modern fireplace. The fireplace can be decorated with a luxurious marble cladding and a custom-made wooden construction according to your taste. The entire length of the living room benefits from wall-to-wall windows giving beautiful views of the area and the sea. These windows lead to the large balconies that surround the penthouse. When wide open, the balconies and the living room connect to one, offering a unique living experience during the warmer months. The matchless expansive balconies give the perfect space for a comfortable out-door sitting area or outdoor dining area. What is more, on the side of the front balcony you will find a swimming pool - jacuzzi making it the perfect place to relax and unwind. Truly, a one-of-a-kind apartment as no other apartment offers such a feature. Lastly, it comes with 2 underground parking spaces and 1 underground storage room.