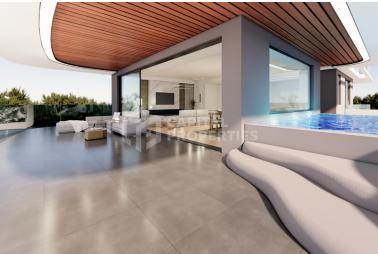

Page: 2 Page: 2

This boutique project is located on one of the most sophisticated postcodes of the Athenian Riviera. Modernism personified, it elevates its surroundings with its very presence. Its minimal design and clean lines evoke timeless beauty, whereas the curved balconies and decked celling add a futuristic touch. The result is a boutique building with a unique aesthetic that creates an airy feeling. And most importantly, the quality is unparalleled. High end, top-quality materials are layered throughout each apartment with precision and finesse. We aim to create warm and sumptuous living spaces based on elegance, comfort and functionality, by combining a variety of elements, such as wooden floors, marble, granite and Italian tiles. The project is in a key location, in the heart of the Athenian Riviera, yet within a walking distance to the nearest beaches. To be exact, it is just a 10 minutes walking distance from the Voula center and a 5 minutes walking distance from the beach. Voula is a prestigious neighborhood tucked between lively Glyfada and fashionable Vouliagmeni. While it is a cosmopolitan neighborhood, it still however gives off a cozy, mellow neighborhood spirit. There you will find atmospheric wine bars, nice restaurants, lovely cafes, fancy delis and authentic Greek tavernas. The perfect place for weekend walks. Glyfada is a fashionable area along a long coastline with beautiful marinas. It is known for its rich commercial center, variety of elegant dining places, and cafes as well as its fun nightlife. A few minutes drive away you will find glamorous Vouliagmeni. A hot spot amongst both locals and tourists. Vouliagmeni has to offer another selection of stylish restaurants, the best beaches, water sports centers, nauticall clubs and trendy beach clubs. A modern 3d floor apartment of 180 sq.m. total area. The property consists of 3 spacious bedrooms with en suite bathrooms, two of which have access to private small balconies. Continuing, it consists of a separate open space kitchen, a WC and a big living area with a modern fireplace. The fireplace can be decorated with a luxurious marble cladding and a custom-made wooden construction according to your taste. The entire length of the living room benefits from wall-to-wall windows giving beautiful views of the area and the sea. These windows lead to the large balconies that surround the penthouse. When wide open, the balconies and the living room connect to one, offering a unique living experience during the warmer months. The matchless expansive balconies give the perfect space for a comfortable out-door sitting area or outdoor dining area. What is more, on the side of the front balcony you will find a swimming pool - jacuzzi making it the perfect place to relax and unwind. Truly, a one-of-a-kind apartment as no other apartment offers such a feature. Lastly, it comes with 2 underground parking spaces and 1 underground storage room.