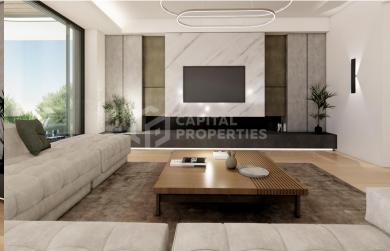

Page: 2 Page: 2

This boutique project is located on one of the most sophisticated postcodes of the Athenian Riviera. Modernism personified, it elevates its surroundings with its very presence. Its minimal design and clean lines evoke timeless beauty, whereas the curved balconies and decked celling add a futuristic touch. The result is a boutique building with a unique aesthetic that creates an airy feeling. And most importantly, the quality is unparalleled. High end, top-quality materials are layered throughout each apartment with precision and finesse. We aim to create warm and sumptuous living spaces based on elegance, comfort and functionality, by combining a variety of elements, such as wooden floors, marble, granite and Italian tiles. The project is in a key location, in the heart of the Athenian Riviera, yet within a walking distance to the nearest beaches. To be exact, it is just a 10 minutes walking distance from the Voula center and a 5 minutes walking distance from the beach. Voula is a prestigious neighborhood tucked between lively Glyfada and fashionable Vouliagmeni. While it is a cosmopolitan neighborhood, it still however gives off a cozy, mellow neighborhood spirit. There you will find atmospheric wine bars, nice restaurants, lovely cafes, fancy delis and authentic Greek tavernas. The perfect place for weekend walks. Glyfada is a fashionable area along a long coastline with beautiful marinas. It is known for its rich commercial center, variety of elegant dining places, and cafes as well as its fun nightlife. A few minutes drive away you will find glamorous Vouliagmeni. A hot spot amongst both locals and tourists. Vouliagmeni has to offer another selection of stylish restaurants, the best beaches, water sports centers, nauticall clubs and trendy beach clubs. A modern 3d floor apartment of 180 sq.m. total area. The property consists of 3 spacious bedrooms with en suite bathrooms, two of which have access to private small balconies. Continuing, it consists of a separate open space kitchen, a WC and a big living area with a modern fireplace. The fireplace can be decorated with a luxurious marble cladding and a custom-made wooden construction according to your taste. The entire length of the living room benefits from wall-to-wall windows giving beautiful views of the area and the sea. These windows lead to the large balconies that surround the penthouse. When wide open, the balconies and the living room connect to one, offering a unique living experience during the warmer months. The matchless expansive balconies give the perfect space for a comfortable out-door sitting area or outdoor dining area. What is more, on the side of the front balcony you will find a swimming pool - jacuzzi making it the perfect place to relax and unwind. Truly, a one-of-a-kind apartment as no other apartment offers such a feature. Lastly, it comes with 2 underground parking spaces and 1 underground storage room.