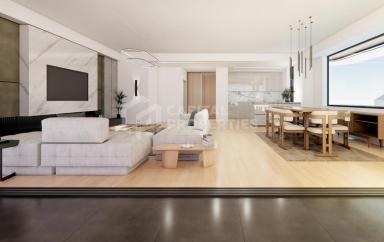

Page: 2 Page: 2

This boutique project is located on one of the most sophisticated postcodes of the Athenian Riviera. Modernism personified, it elevates its surroundings with its very presence. Its minimal design and clean lines evoke timeless beauty, whereas the curved balconies and decked celling add a futuristic touch. The result is a boutique building with a unique aesthetic that creates an airy feeling. And most importantly, the quality is unparalleled. High end, top-quality materials are layered throughout each apartment with precision and finesse. We aim to create warm and sumptuous living spaces based on elegance, comfort and functionality, by combining a variety of elements, such as wooden floors, marble, granite and Italian tiles. The project is in a key location, in the heart of the Athenian Riviera, yet within a walking distance to the nearest beaches. To be exact, it is just a 10 minutes walking distance from the Voula center and a 5 minutes walking distance from the beach. Voula is a prestigious neighborhood tucked between lively Glyfada and fashionable Vouliagmeni. While it is a cosmopolitan neighborhood, it still however gives off a cozy, mellow neighborhood spirit. There you will find atmospheric wine bars, nice restaurants, lovely cafes, fancy delis and authentic Greek tavernas. The perfect place for weekend walks. Glyfada is a fashionable area along a long coastline with beautiful marinas. It is known for its rich commercial center, variety of elegant dining places, and cafes as well as its fun nightlife. A few minutes drive away you will find glamorous Vouliagmeni. A hot spot amongst both locals and tourists. Vouliagmeni has to offer another selection of stylish restaurants, the best beaches, water sports centers, nauticall clubs and trendy beach clubs. A modern 3d floor apartment of 180 sq.m. total area. The property consists of 3 spacious bedrooms with en suite bathrooms, two of which have access to private small balconies. Continuing, it consists of a separate open space kitchen, a WC and a big living area with a modern fireplace. The fireplace can be decorated with a luxurious marble cladding and a custom-made wooden construction according to your taste. The entire length of the living room benefits from wall-to-wall windows giving beautiful views of the area and the sea. These windows lead to the large balconies that surround the penthouse. When wide open, the balconies and the living room connect to one, offering a unique living experience during the warmer months. The matchless expansive balconies give the perfect space for a comfortable out-door sitting area or outdoor dining area. What is more, on the side of the front balcony you will find a swimming pool - jacuzzi making it the perfect place to relax and unwind. Truly, a one-of-a-kind apartment as no other apartment offers such a feature. Lastly, it comes with 2 underground parking spaces and 1 underground storage room.