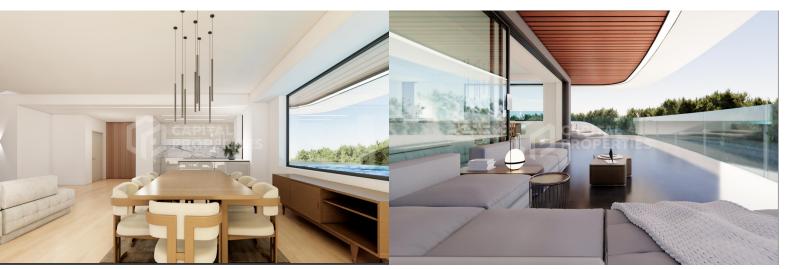

Page: 2 Page: 2

This boutique project is located on one of the most sophisticated postcodes of the Athenian Riviera. Modernism personified, it elevates its surroundings with its very presence. Its minimal design and clean lines evoke timeless beauty, whereas the curved balconies and decked celling add a futuristic touch. The result is a boutique building with a unique aesthetic that creates an airy feeling. And most importantly, the quality is unparalleled. High end, top-quality materials are layered throughout each apartment with precision and finesse. We aim to create warm and sumptuous living spaces based on elegance, comfort and functionality, by combining a variety of elements, such as wooden floors, marble, granite and Italian tiles. The project is in a key location, in the heart of the Athenian Riviera, yet within a walking distance to the nearest beaches. To be exact, it is just a 10 minutes walking distance from the Voula center and a 5 minutes walking distance from the beach. Voula is a prestigious neighborhood tucked between lively Glyfada and fashionable Vouliagmeni. While it is a cosmopolitan neighborhood, it still however gives off a cozy, mellow neighborhood spirit. There you will find atmospheric wine bars, nice restaurants, lovely cafes, fancy delis and authentic Greek tavernas. The perfect place for weekend walks. Glyfada is a fashionable area along a long coastline with beautiful marinas. It is known for its rich commercial center, variety of elegant dining places, and cafes as well as its fun nightlife. A few minutes drive away you will find glamorous Vouliagmeni. A hot spot amongst both locals and tourists. Vouliagmeni has to offer another selection of stylish restaurants, the best beaches, water sports centers, nauticall clubs and trendy beach clubs. A modern 3d floor apartment of 180 sq.m. total area. The property consists of 3 spacious bedrooms with en suite bathrooms, two of which have access to private small balconies. Continuing, it consists of a separate open space kitchen, a WC and a big living area with a modern fireplace. The fireplace can be decorated with a luxurious marble cladding and a custom-made wooden construction according to your taste. The entire length of the living room benefits from wall-to-wall windows giving beautiful views of the area and the sea. These windows lead to the large balconies that surround the penthouse. When wide open, the balconies and the living room connect to one, offering a unique living experience during the warmer months. The matchless expansive balconies give the perfect space for a comfortable out-door sitting area or outdoor dining area. What is more, on the side of the front balcony you will find a swimming pool - jacuzzi making it the perfect place to relax and unwind. Truly, a one-of-a-kind apartment as no other apartment offers such a feature. Lastly, it comes with 2 underground parking spaces and 1 underground storage room.