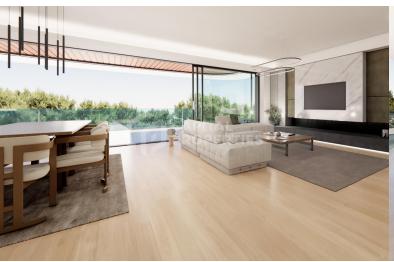

Page: 2 Page: 2

This boutique project is located on one of the most sophisticated postcodes of the Athenian Riviera. Modernism personified, it elevates its surroundings with its very presence. Its minimal design and clean lines evoke timeless beauty, whereas the curved balconies and decked celling add a futuristic touch. The result is a boutique building with a unique aesthetic that creates an airy feeling. And most importantly, the quality is unparalleled. High end, top-quality materials are layered throughout each apartment with precision and finesse. We aim to create warm and sumptuous living spaces based on elegance, comfort and functionality, by combining a variety of elements, such as wooden floors, marble, granite and Italian tiles. The project is in a key location, in the heart of the Athenian Riviera, yet within a walking distance to the nearest beaches. To be exact, it is just a 10 minutes walking distance from the Voula center and a 5 minutes walking distance from the beach. Voula is a prestigious neighborhood tucked between lively Glyfada and fashionable Vouliagmeni. While it is a cosmopolitan neighborhood, it still however gives off a cozy, mellow neighborhood spirit. There you will find atmospheric wine bars, nice restaurants, lovely cafes, fancy delis and authentic Greek tavernas. The perfect place for weekend walks. Glyfada is a fashionable area along a long coastline with beautiful marinas. It is known for its rich commercial center, variety of elegant dining places, and cafes as well as its fun nightlife. A few minutes drive away you will find glamorous Vouliagmeni. A hot spot amongst both locals and tourists. Vouliagmeni has to offer another selection of stylish restaurants, the best beaches, water sports centers, nauticall clubs and trendy beach clubs. A modern 3d floor apartment of 180 sq.m. total area. The property consists of 3 spacious bedrooms with en suite bathrooms, two of which have access to private small balconies. Continuing, it consists of a separate open space kitchen, a WC and a big living area with a modern fireplace. The fireplace can be decorated with a luxurious marble cladding and a custom-made wooden construction according to your taste. The entire length of the living room benefits from wall-to-wall windows giving beautiful views of the area and the sea. These windows lead to the large balconies that surround the penthouse. When wide open, the balconies and the living room connect to one, offering a unique living experience during the warmer months. The matchless expansive balconies give the perfect space for a comfortable out-door sitting area or outdoor dining area. What is more, on the side of the front balcony you will find a swimming pool - jacuzzi making it the perfect place to relax and unwind. Truly, a one-of-a-kind apartment as no other apartment offers such a feature. Lastly, it comes with 2 underground parking spaces and 1 underground storage room.