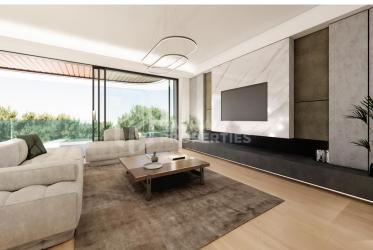

Page: 2 Page: 2

This boutique project is located on one of the most sophisticated postcodes of the Athenian Riviera. Modernism personified, it elevates its surroundings with its very presence. Its minimal design and clean lines evoke timeless beauty, whereas the curved balconies and decked celling add a futuristic touch. The result is a boutique building with a unique aesthetic that creates an airy feeling. And most importantly, the quality is unparalleled. High end, top-quality materials are layered throughout each apartment with precision and finesse. We aim to create warm and sumptuous living spaces based on elegance, comfort and functionality, by combining a variety of elements, such as wooden floors, marble, granite and Italian tiles. The project is in a key location, in the heart of the Athenian Riviera, yet within a walking distance to the nearest beaches. To be exact, it is just a 10 minutes walking distance from the Voula center and a 5 minutes walking distance from the beach. Voula is a prestigious neighborhood tucked between lively Glyfada and fashionable Vouliagmeni. While it is a cosmopolitan neighborhood, it still however gives off a cozy, mellow neighborhood spirit. There you will find atmospheric wine bars, nice restaurants, lovely cafes, fancy delis and authentic Greek tavernas. The perfect place for weekend walks. Glyfada is a fashionable area along a long coastline with beautiful marinas. It is known for its rich commercial center, variety of elegant dining places, and cafes as well as its fun nightlife. A few minutes drive away you will find glamorous Vouliagmeni. A hot spot amongst both locals and tourists. Vouliagmeni has to offer another selection of stylish restaurants, the best beaches, water sports centers, nauticall clubs and trendy beach clubs. A modern 3d floor apartment of 180 sq.m. total area. The property consists of 3 spacious bedrooms with en suite bathrooms, two of which have access to private small balconies. Continuing, it consists of a separate open space kitchen, a WC and a big living area with a modern fireplace. The fireplace can be decorated with a luxurious marble cladding and a custom-made wooden construction according to your taste. The entire length of the living room benefits from wall-to-wall windows giving beautiful views of the area and the sea. These windows lead to the large balconies that surround the penthouse. When wide open, the balconies and the living room connect to one, offering a unique living experience during the warmer months. The matchless expansive balconies give the perfect space for a comfortable out-door sitting area or outdoor dining area. What is more, on the side of the front balcony you will find a swimming pool - jacuzzi making it the perfect place to relax and unwind. Truly, a one-of-a-kind apartment as no other apartment offers such a feature. Lastly, it comes with 2 underground parking spaces and 1 underground storage room.