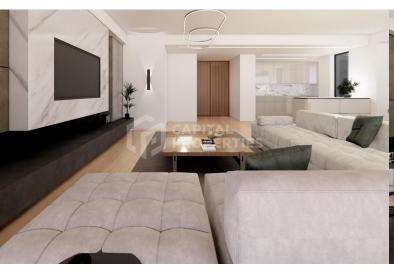

Page: 2 Page: 2

This boutique project is located on one of the most sophisticated postcodes of the Athenian Riviera. Modernism personified, it elevates its surroundings with its very presence. Its minimal design and clean lines evoke timeless beauty, whereas the curved balconies and decked celling add a futuristic touch. The result is a boutique building with a unique aesthetic that creates an airy feeling. And most importantly, the quality is unparalleled. High end, top-quality materials are layered throughout each apartment with precision and finesse. We aim to create warm and sumptuous living spaces based on elegance, comfort and functionality, by combining a variety of elements, such as wooden floors, marble, granite and Italian tiles. The project is in a key location, in the heart of the Athenian Riviera, yet within a walking distance to the nearest beaches. To be exact, it is just a 10 minutes walking distance from the Voula center and a 5 minutes walking distance from the beach. Voula is a prestigious neighborhood tucked between lively Glyfada and fashionable Vouliagmeni. While it is a cosmopolitan neighborhood, it still however gives off a cozy, mellow neighborhood spirit. There you will find atmospheric wine bars, nice restaurants, lovely cafes, fancy delis and authentic Greek tavernas. The perfect place for weekend walks. Glyfada is a fashionable area along a long coastline with beautiful marinas. It is known for its rich commercial center, variety of elegant dining places, and cafes as well as its fun nightlife. A few minutes drive away you will find glamorous Vouliagmeni. A hot spot amongst both locals and tourists. Vouliagmeni has to offer another selection of stylish restaurants, the best beaches, water sports centers, nauticall clubs and trendy beach clubs. A modern 3d floor apartment of 180 sq.m. total area. The property consists of 3 spacious bedrooms with en suite bathrooms, two of which have access to private small balconies. Continuing, it consists of a separate open space kitchen, a WC and a big living area with a modern fireplace. The fireplace can be decorated with a luxurious marble cladding and a custom-made wooden construction according to your taste. The entire length of the living room benefits from wall-to-wall windows giving beautiful views of the area and the sea. These windows lead to the large balconies that surround the penthouse. When wide open, the balconies and the living room connect to one, offering a unique living experience during the warmer months. The matchless expansive balconies give the perfect space for a comfortable out-door sitting area or outdoor dining area. What is more, on the side of the front balcony you will find a swimming pool - jacuzzi making it the perfect place to relax and unwind. Truly, a one-of-a-kind apartment as no other apartment offers such a feature. Lastly, it comes with 2 underground parking spaces and 1 underground storage room.