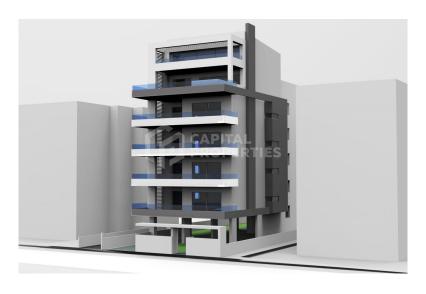

## BRIGHT AND MODERN SEASIDE APARTMENT (A) - GLYFADA, ATTICA

This new development will be located in the upper part of the coastal area of Glyfada - Ano Glyfada. Glyfada is considered the most famous area of the entire south of Athens and has been a center of attraction for both the local population and tourists from all over the world for many years. This is an area with a well-developed infrastructure: there are a large number of parks and squares, schools and kindergartens, shops and supermarkets, entertainment and sports complexes, hotels, cafes and restaurants. There are many beautiful public and organized beaches along the coastline of Glyfada. In close proximity to this area is the territory of the former airport, on the site of which one of the most discussed projects in all of Europe is currently being developed - Elliniko Park, which is an incredible project that will bring to life the creation of a huge park area with numerous sports and educational institutions. Glyfada itself is divided into two parts - upper and lower. The upper part of Glyfada is a quieter residential area compared to the lively and vibrant area of central (lower) Glyfada, which is a big plus: being in close proximity to busy places, you can enjoy privacy and silence. This particular location has been a priority for many years when choosing a place of residence among the local population. This new building will be distinguished by its minimalistic design, well-thought-out aspects of functionality and ergonomics, as well as the use of materials and technological systems of the latest generation. The building will consist of 6 floors, on its different levels there will be apartments and two-level maisonettes of various layouts. This apartment will be located on the 1st floor and its area will be 115 sq.m. The spacious living room with separate seating and dining areas will be connected with the open plan kitchen. There will be an access to a big balcony from here. The apartment will also have 3 bedrooms, 1 bathroom and 1 additional guest WC. This apartment will have 1 parking space and a storage room on the -1st floor of the building. The completion of the construction works - 2025.