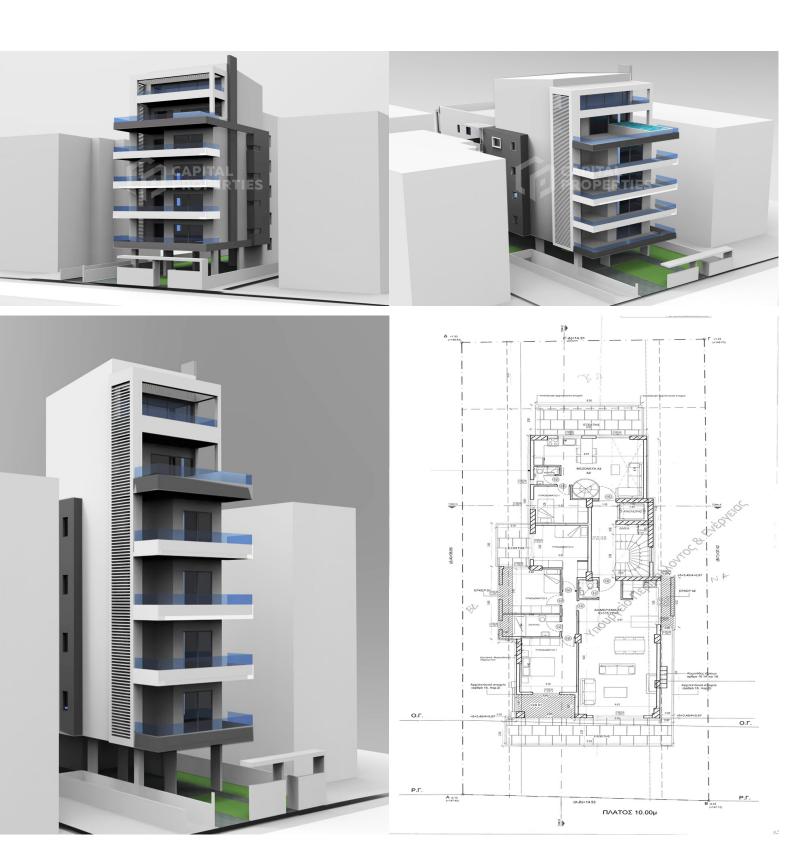

## BRIGHT AND MODERN SEASIDE APARTMENT (A) - GLYFADA, ATTICA

This new development will be located in the upper part of the coastal area of Glyfada - Ano Glyfada. Glyfada is considered the most famous area of the entire south of Athens and has been a center of attraction for both the local population and tourists from all over the world for many years. This is an area with a well-developed infrastructure: there are a large number of parks and squares, schools and kindergartens, shops and supermarkets, entertainment and sports complexes, hotels, cafes and restaurants. There are many beautiful public and organized beaches along the coastline of Glyfada. In close proximity to this area is the territory of the former airport, on the site of which one of the most discussed projects in all of Europe is currently being developed - Elliniko Park, which is an incredible project that will bring to life the creation of a huge park area with numerous sports and educational institutions. Glyfada itself is divided into two parts - upper and lower. The upper part of Glyfada is a quieter residential area compared to the lively and vibrant area of central (lower) Glyfada, which is a big plus: being in close proximity to busy places, you can enjoy privacy and silence. This particular location has been a priority for many years when choosing a place of residence among the local population. This new building will be distinguished by its minimalistic design, well-thought-out aspects of functionality and ergonomics, as well as the use of materials and technological systems of the latest generation. The building will consist of 6 floors, on its different levels there will be apartments and two-level maisonettes of various layouts. This apartment will be located on the 1st floor and its area will be 115 sq.m. The spacious living room with separate seating and dining areas will be connected with the open plan kitchen. There will be an access to a big balcony from here. The apartment will also have 3 bedrooms, 1 bathroom and 1 additional guest WC. This apartment will have 1 parking space and a storage room on the -1st floor of the building. The completion of the construction works - 2025.

Page: 2 Page: 2

**Building area:** 115 m<sup>2</sup>

**Bedrooms:** 3

Bathroom: 1

**Built: 2025** 

**Energy Performance Certificate:** A

- Air conditioning
- Boiler
- City view
- Electric shutters
- Elevator
- Fire detection system
- Fireplace
- Garden (shared)
- Near park
- Near public square
- Near school
- Near supermarket
- Newly built
- Parking
- Safety door
- Seaside
- Smart Home
- Solar water panels
- Sound insulation
- Storage room
- Terrace
- Thermal insulation
- Underfloor heating
- Underground parking
- Ventilation system
- Wheelchair access
- Window screens