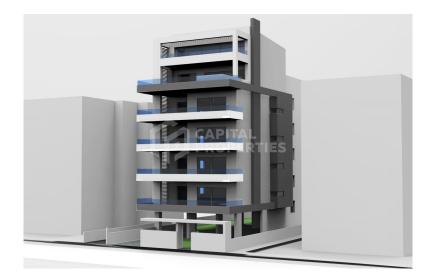

## BRIGHT AND MODERN SEASIDE APARTMENT (G) – GLYFADA, ATTICA

This new development will be located in the upper part of the coastal area of Glyfada - Ano Glyfada. Glyfada is considered the most famous area of the entire south of Athens and has been a center of attraction for both the local population and tourists from all over the world for many years. This is an area with a well-developed infrastructure: there are a large number of parks and squares, schools and kindergartens, shops and supermarkets, entertainment and sports complexes, hotels, cafes and restaurants. There are many beautiful public and organized beaches along the coastline of Glyfada. In close proximity to this area is the territory of the former airport, on the site of which one of the most discussed projects in all of Europe is currently being developed - Elliniko Park, which is an incredible project that will bring to life the creation of a huge park area with numerous sports and educational institutions. Glyfada itself is divided into two parts - upper and lower. The upper part of Glyfada is a quieter residential area compared to the lively and vibrant area of central (lower) Glyfada, which is a big plus: being in close proximity to busy places, you can enjoy privacy and silence. This particular location has been a priority for many years when choosing a place of residence among the local population. This new building will be distinguished by its minimalistic design, well-thought-out aspects of functionality and ergonomics, as well as the use of materials and technological systems of the latest generation. The building will consist of 6 floors, on its different levels there will be apartments and two-level maisonettes of various layouts. This apartment will be located on the 3d floor and its area will be 115 sq.m. The spacious living room with separate seating and dining areas will be connected with the open plan kitchen. There will be an access to a big balcony from here. The apartment will also have 3 bedrooms, 1 bathroom and 1 additional guest WC. This apartment will have 1 parking space and a storage room on the -1st floor of the building. The completion of the construction works - 2025.