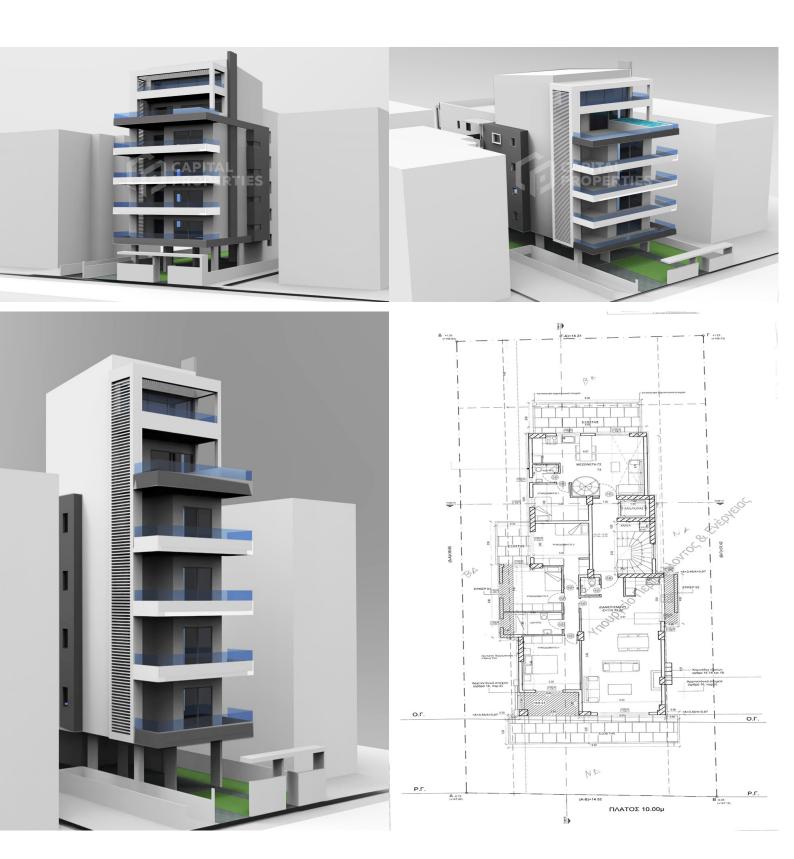

## BRIGHT AND MODERN SEASIDE APARTMENT (G) – GLYFADA, ATTICA

This new development will be located in the upper part of the coastal area of Glyfada - Ano Glyfada. Glyfada is considered the most famous area of the entire south of Athens and has been a center of attraction for both the local population and tourists from all over the world for many years. This is an area with a well-developed infrastructure: there are a large number of parks and squares, schools and kindergartens, shops and supermarkets, entertainment and sports complexes, hotels, cafes and restaurants. There are many beautiful public and organized beaches along the coastline of Glyfada. In close proximity to this area is the territory of the former airport, on the site of which one of the most discussed projects in all of Europe is currently being developed - Elliniko Park, which is an incredible project that will bring to life the creation of a huge park area with numerous sports and educational institutions. Glyfada itself is divided into two parts - upper and lower. The upper part of Glyfada is a quieter residential area compared to the lively and vibrant area of central (lower) Glyfada, which is a big plus: being in close proximity to busy places, you can enjoy privacy and silence. This particular location has been a priority for many years when choosing a place of residence among the local population. This new building will be distinguished by its minimalistic design, well-thought-out aspects of functionality and ergonomics, as well as the use of materials and technological systems of the latest generation. The building will consist of 6 floors, on its different levels there will be apartments and two-level maisonettes of various layouts. This apartment will be located on the 3d floor and its area will be 115 sq.m. The spacious living room with separate seating and dining areas will be connected with the open plan kitchen. There will be an access to a big balcony from here. The apartment will also have 3 bedrooms, 1 bathroom and 1 additional guest WC. This apartment will have 1 parking space and a storage room on the -1st floor of the building. The completion of the construction works - 2025.

Building area: 115 m<sup>2</sup>

Bedrooms: 3

Bathroom: 1

Built: 2025