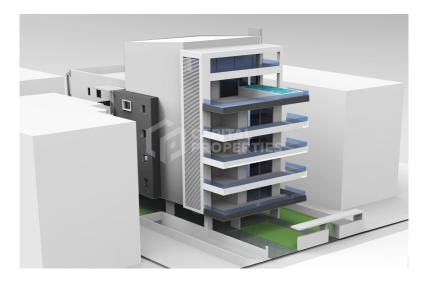

## BRIGHT AND MODERN SEASIDE MAISONETTE (G-D) – GLYFADA, ATTICA

This new development will be located in the upper part of the coastal area of Glyfada - Ano Glyfada. Glyfada is considered the most famous area of the entire south of Athens and has been a center of attraction for both the local population and tourists from all over the world for many years. This is an area with a well-developed infrastructure: there are a large number of parks and squares, schools and kindergartens, shops and supermarkets, entertainment and sports complexes, hotels, cafes and restaurants. There are many beautiful public and organized beaches along the coastline of Glyfada. In close proximity to this area is the territory of the former airport, on the site of which one of the most discussed projects in all of Europe is currently being developed - Elliniko Park, which is an incredible project that will bring to life the creation of a huge park area with numerous sports and educational institutions. Glyfada itself is divided into two parts - upper and lower. The upper part of Glyfada is a guieter residential area compared to the lively and vibrant area of central (lower) Glyfada, which is a big plus: being in close proximity to busy places, you can enjoy privacy and silence. This particular location has been a priority for many years when choosing a place of residence among the local population. This new building will be distinguished by its minimalistic design, well-thought-out aspects of functionality and ergonomics, as well as the use of materials and technological systems of the latest generation. The building will consist of 5 floors, on its different levels there will be apartments and two-level maisonettes of various layouts. This maisonette will be located on the 3d and 4th floors, and its area will be 76 sq.m. The lower will feature a spacious living room with separate seating and dining area, large balcony, kitchen, 1 bedroom and 1 bathroom. The upper level of the maisonette will feature a large single space that can be used as another spacious bedroom or lounge area. There will also be one more bathroom. This maisonette will have 1 parking space and a storage room on the -1st floor of the building. The completion of the construction works - 2025.