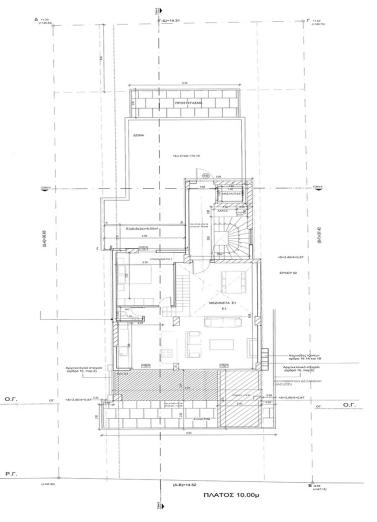

## BRIGHT AND MODERN SEASIDE MAISONETTE WITH PRIVATE POOL (E-ST) – GLYFADA, ATTICA

This new development will be located in the upper part of the coastal area of Glyfada - Ano Glyfada. Glyfada is considered the most famous area of the entire south of Athens and has been a center of attraction for both the local population and tourists from all over the world for many years. This is an area with a well-developed infrastructure: there are a large number of parks and squares, schools and kindergartens, shops and supermarkets, entertainment and sports complexes, hotels, cafes and restaurants. There are many beautiful public and organized beaches along the coastline of Glyfada. In close proximity to this area is the territory of the former airport, on the site of which one of the most discussed projects in all of Europe is currently being developed - Elliniko Park, which is an incredible project that will bring to life the creation of a huge park area with numerous sports and educational institutions. Glyfada itself is divided into two parts - upper and lower. The upper part of Glyfada is a quieter residential area compared to the lively and vibrant area of central (lower) Glyfada, which is a big plus: being in close proximity to busy places, you can enjoy privacy and silence. This particular location has been a priority for many years when choosing a place of residence among the local population. This new building will be distinguished by its minimalistic design, well-thought-out aspects of functionality and ergonomics, as well as the use of materials and technological systems of the latest generation. The building will consist of 6 floors, on its different levels there will be apartments and two-level maisonettes of various layouts. This maisonette will be located on the 5th and 6th floors, and its area will be 138 sq.m. The lower level will feature a spacious living room with separate seating and dining areas, a kitchen, 1 bedroom and 1 guest WC. From this level of the maisonette there will be access to a large terrace where a pool-jacuzzi will be installed. On the top floor the maisonette will have 2 more bedrooms and a bathroom. This maisonette will have 2 parking spaces and a storage room on the -1st floor of the building. The completion of the construction works - 2025.

Page: 2 Page: 2

**Building area:** 138 m<sup>2</sup>

Levels: 2

**Bedrooms:** 3 **Bathroom:** 1

**Built: 2025** 

**Energy Performance Certificate:** A

- Air conditioning
- Attic
- Boiler
- City view
- Electric shutters
- Elevator
- Fire detection system
- Fireplace
- Garden (shared)
- Internal stair case
- Jacuzzi
- Luxury
- Mountain view
- Near park
- Near public square
- Near school
- Near supermarket
- Newly built
- Parking
- Private swimming pool
- Roof garden
- Safety door
- Seaside
- Smart Home
- Solar water panels
- Sound insulation
- Storage room
- Terrace
- Thermal insulation
- Underfloor heating
- Underground parking
- Ventilation system
- Wheelchair access
- Window screens