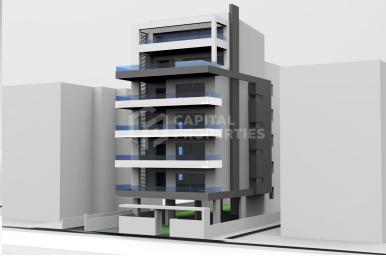

## BRIGHT AND MODERN SEASIDE MAISONETTE WITH PRIVATE POOL (E-ST) – GLYFADA, ATTICA

This new development will be located in the upper part of the coastal area of Glyfada - Ano Glyfada. Glyfada is considered the most famous area of the entire south of Athens and has been a center of attraction for both the local population and tourists from all over the world for many years. This is an area with a well-developed infrastructure: there are a large number of parks and squares, schools and kindergartens, shops and supermarkets, entertainment and sports complexes, hotels, cafes and restaurants. There are many beautiful public and organized beaches along the coastline of Glyfada. In close proximity to this area is the territory of the former airport, on the site of which one of the most discussed projects in all of Europe is currently being developed - Elliniko Park, which is an incredible project that will bring to life the creation of a huge park area with numerous sports and educational institutions. Glyfada itself is divided into two parts - upper and lower. The upper part of Glyfada is a quieter residential area compared to the lively and vibrant area of central (lower) Glyfada, which is a big plus: being in close proximity to busy places, you can enjoy privacy and silence. This particular location has been a priority for many years when choosing a place of residence among the local population. This new building will be distinguished by its minimalistic design, well-thought-out aspects of functionality and ergonomics, as well as the use of materials and technological systems of the latest generation. The building will consist of 6 floors, on its different levels there will be apartments and two-level maisonettes of various layouts. This maisonette will be located on the 5th and 6th floors, and its area will be 138 sq.m. The lower level will feature a spacious living room with separate seating and dining areas, a kitchen, 1 bedroom and 1 guest WC. From this level of the maisonette there will be access to a large terrace where a pool-jacuzzi will be installed. On the top floor the maisonette will have 2 more bedrooms and a bathroom. This maisonette will have 2 parking spaces and a storage room on the -1st floor of the building. The completion of the construction works - 2025.