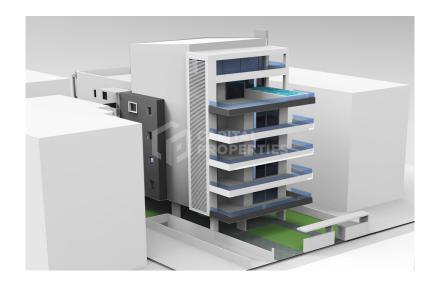

## BRIGHT AND MODERN SEASIDE MAISONETTE WITH PRIVATE POOL (E-ST) – GLYFADA, ATTICA

This new development will be located in the upper part of the coastal area of Glyfada - Ano Glyfada. Glyfada is considered the most famous area of the entire south of Athens and has been a center of attraction for both the local population and tourists from all over the world for many years. This is an area with a well-developed infrastructure: there are a large number of parks and squares, schools and kindergartens, shops and supermarkets, entertainment and sports complexes, hotels, cafes and restaurants. There are many beautiful public and organized beaches along the coastline of Glyfada. In close proximity to this area is the territory of the former airport, on the site of which one of the most discussed projects in all of Europe is currently being developed - Elliniko Park, which is an incredible project that will bring to life the creation of a huge park area with numerous sports and educational institutions. Glyfada itself is divided into two parts - upper and lower. The upper part of Glyfada is a quieter residential area compared to the lively and vibrant area of central (lower) Glyfada, which is a big plus: being in close proximity to busy places, you can enjoy privacy and silence. This particular location has been a priority for many years when choosing a place of residence among the local population. This new building will be distinguished by its minimalistic design, well-thought-out aspects of functionality and ergonomics, as well as the use of materials and technological systems of the latest generation. The building will consist of 6 floors, on its different levels there will be apartments and two-level maisonettes of various layouts. This maisonette will be located on the 5th and 6th floors, and its area will be 138 sq.m. The lower level will feature a spacious living room with separate seating and dining areas, a kitchen, 1 bedroom and 1 guest WC. From this level of the maisonette there will be access to a large terrace where a pool-jacuzzi will be installed. On the top floor the maisonette will have 2 more bedrooms and a bathroom. This maisonette will have 2 parking spaces and a storage room on the -1st floor of the building. The completion of the construction works - 2025.