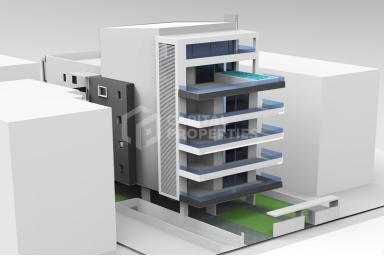

## BRIGHT AND MODERN SEASIDE MAISONETTE WITH PRIVATE POOL (E-ST) – GLYFADA, ATTICA

This new development will be located in the upper part of the coastal area of Glyfada - Ano Glyfada. Glyfada is considered the most famous area of the entire south of Athens and has been a center of attraction for both the local population and tourists from all over the world for many years. This is an area with a well-developed infrastructure: there are a large number of parks and squares, schools and kindergartens, shops and supermarkets, entertainment and sports complexes, hotels, cafes and restaurants. There are many beautiful public and organized beaches along the coastline of Glyfada. In close proximity to this area is the territory of the former airport, on the site of which one of the most discussed projects in all of Europe is currently being developed - Elliniko Park, which is an incredible project that will bring to life the creation of a huge park area with numerous sports and educational institutions. Glyfada itself is divided into two parts - upper and lower. The upper part of Glyfada is a quieter residential area compared to the lively and vibrant area of central (lower) Glyfada, which is a big plus: being in close proximity to busy places, you can enjoy privacy and silence. This particular location has been a priority for many years when choosing a place of residence among the local population. This new building will be distinguished by its minimalistic design, well-thought-out aspects of functionality and ergonomics, as well as the use of materials and technological systems of the latest generation. The building will consist of 6 floors, on its different levels there will be apartments and two-level maisonettes of various layouts. This maisonette will be located on the 5th and 6th floors, and its area will be 138 sq.m. The lower level will feature a spacious living room with separate seating and dining areas, a kitchen, 1 bedroom and 1 guest WC. From this level of the maisonette there will be access to a large terrace where a pool-jacuzzi will be installed. On the top floor the maisonette will have 2 more bedrooms and a bathroom. This maisonette will have 2 parking spaces and a storage room on the -1st floor of the building. The completion of the construction works - 2025.