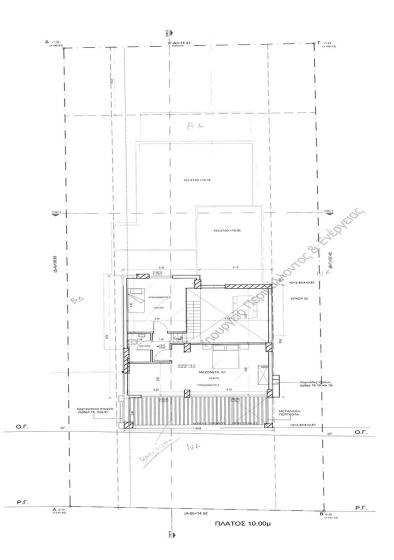

## BRIGHT AND MODERN SEASIDE MAISONETTE WITH PRIVATE POOL (E-ST) – GLYFADA, ATTICA

This new development will be located in the upper part of the coastal area of Glyfada - Ano Glyfada. Glyfada is considered the most famous area of the entire south of Athens and has been a center of attraction for both the local population and tourists from all over the world for many years. This is an area with a well-developed infrastructure: there are a large number of parks and squares, schools and kindergartens, shops and supermarkets, entertainment and sports complexes, hotels, cafes and restaurants. There are many beautiful public and organized beaches along the coastline of Glyfada. In close proximity to this area is the territory of the former airport, on the site of which one of the most discussed projects in all of Europe is currently being developed - Elliniko Park, which is an incredible project that will bring to life the creation of a huge park area with numerous sports and educational institutions. Glyfada itself is divided into two parts - upper and lower. The upper part of Glyfada is a quieter residential area compared to the lively and vibrant area of central (lower) Glyfada, which is a big plus: being in close proximity to busy places, you can enjoy privacy and silence. This particular location has been a priority for many years when choosing a place of residence among the local population. This new building will be distinguished by its minimalistic design, well-thought-out aspects of functionality and ergonomics, as well as the use of materials and technological systems of the latest generation. The building will consist of 6 floors, on its different levels there will be apartments and two-level maisonettes of various layouts. This maisonette will be located on the 5th and 6th floors, and its area will be 138 sq.m. The lower level will feature a spacious living room with separate seating and dining areas, a kitchen, 1 bedroom and 1 guest WC. From this level of the maisonette there will be access to a large terrace where a pool-jacuzzi will be installed. On the top floor the maisonette will have 2 more bedrooms and a bathroom. This maisonette will have 2 parking spaces and a storage room on the -1st floor of the building. The completion of the construction works - 2025.

Page: 2 Page: 2

**Building area:** 138 m<sup>2</sup>

Levels: 2

**Bedrooms:** 3 **Bathroom:** 1

**Built: 2025** 

**Energy Performance Certificate:** A

- Air conditioning
- Attic
- Boiler
- City view
- Electric shutters
- Elevator
- Fire detection system
- Fireplace
- Garden (shared)
- Internal stair case
- Jacuzzi
- Luxury
- Mountain view
- Near park
- Near public square
- Near school
- Near supermarket
- Newly built
- Parking
- Private swimming pool
- Roof garden
- Safety door
- Seaside
- Smart Home
- Solar water panels
- Sound insulation
- Storage room
- Terrace
- Thermal insulation
- Underfloor heating
- Underground parking
- Ventilation system
- Wheelchair access
- Window screens