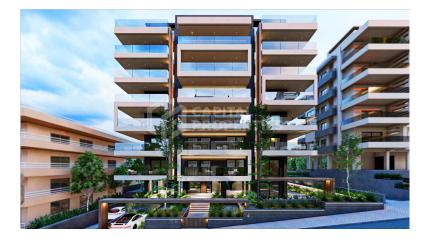

## COMFORTABLE APARTMENT AT THE SEA SIDE (A1) – ALIMOS, ATHENS

This newly built complex is located in one of the southern areas of Athens on the coast of the Saronic Gulf - Alimos. This area is located 10 km south of the center of Athens and has a well-developed infrastructure, including a large number of parks and playgrounds, schools and kindergartens, supermarkets and shops, cafes and restaurants. Here, within walking distance is one of the most popular city beaches - Kalamaki. The area has been popular among tourists for many years and has numerous hotels. This location is unique in the way that it allows you to enjoy living at the seaside, being only a 20-minute drive from the city center, which is very convenient for family living with a place of work/study in the center of Athens. The apartment is located on the 2nd floor and covers an area of 112 sq.m. It consists of a large living room with a separate seating and dining area, a kitchen, three bedrooms and two bathrooms, one with a shower and the other with a bath tab. The living room opens onto a large balcony, which can be used as an additional lounge area. There are balconies in each bedroom. This apartment includes a storage room located in the basement of the building. The house is equipped with an elevator and parking. The energy certificate of the building belongs to the most modern and economical type A +: solar panels, thermal and noise insulation, air conditioning and ventilation systems are installed in the house, natural gas is chosen as the type of heating. Distance from the city center - 10 km, from the international airport "Eleftherio Venizelu" -31 km, from the nearest beach - 500 m.