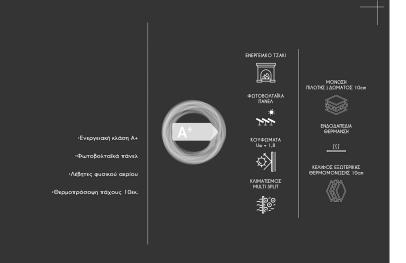

## COMFORTABLE APARTMENT AT THE SEA SIDE (A1) – ALIMOS, ATHENS

This newly built complex is located in one of the southern areas of Athens on the coast of the Saronic Gulf - Alimos. This area is located 10 km south of the center of Athens and has a well-developed infrastructure, including a large number of parks and playgrounds, schools and kindergartens, supermarkets and shops, cafes and restaurants. Here, within walking distance is one of the most popular city beaches - Kalamaki. The area has been popular among tourists for many years and has numerous hotels. This location is unique in the way that it allows you to enjoy living at the seaside, being only a 20-minute drive from the city center, which is very convenient for family living with a place of work/study in the center of Athens. The apartment is located on the 2nd floor and covers an area of 112 sq.m. It consists of a large living room with a separate seating and dining area, a kitchen, three bedrooms and two bathrooms, one with a shower and the other with a bath tab. The living room opens onto a large balcony, which can be used as an additional lounge area. There are balconies in each bedroom. This apartment includes a storage room located in the basement of the building. The house is equipped with an elevator and parking. The energy certificate of the building belongs to the most modern and economical type A +: solar panels, thermal and noise insulation, air conditioning and ventilation systems are installed in the house, natural gas is chosen as the type of heating. Distance from the city center - 10 km, from the international airport "Eleftherio Venizelu" -31 km, from the nearest beach - 500 m.

**Building area:** 112 m<sup>2</sup>

Bedrooms: 3

Bathrooms: 2

Built: 2025

Energy Performance Certificate: A

- Air conditioning
- Boiler
- Electric shutters
- Elevator
- Fire detection system
- Near park
- Near public square
- Near school
- Near supermarket
- Newly built
- Parking
- Safety door
- Seaside
- Solar panels
- Solar water panels
- Sound insulation
- Storage room
- Terrace
- Thermal insulation
- Ventilation system
- Wheelchair access
- Window screens