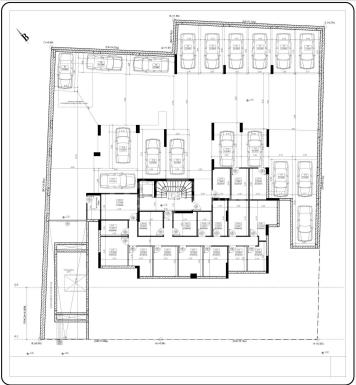

## COMFORTABLE APARTMENT AT THE SEA SIDE (A1) – ALIMOS, ATHENS

This newly built complex is located in one of the southern areas of Athens on the coast of the Saronic Gulf - Alimos. This area is located 10 km south of the center of Athens and has a well-developed infrastructure, including a large number of parks and playgrounds, schools and kindergartens, supermarkets and shops, cafes and restaurants. Here, within walking distance is one of the most popular city beaches - Kalamaki. The area has been popular among tourists for many years and has numerous hotels. This location is unique in the way that it allows you to enjoy living at the seaside, being only a 20-minute drive from the city center, which is very convenient for family living with a place of work/study in the center of Athens. The apartment is located on the 2nd floor and covers an area of 112 sq.m. It consists of a large living room with a separate seating and dining area, a kitchen, three bedrooms and two bathrooms, one with a shower and the other with a bath tab. The living room opens onto a large balcony, which can be used as an additional lounge area. There are balconies in each bedroom. This apartment includes a storage room located in the basement of the building. The house is equipped with an elevator and parking. The energy certificate of the building belongs to the most modern and economical type A +: solar panels, thermal and noise insulation, air conditioning and ventilation systems are installed in the house, natural gas is chosen as the type of heating. Distance from the city center - 10 km, from the international airport "Eleftherio Venizelu" -31 km, from the nearest beach - 500 m.

**Building area:** 112 m<sup>2</sup>

Bedrooms: 3

Bathrooms: 2

Built: 2025

Energy Performance Certificate: A

- Air conditioning
- Boiler
- Electric shutters
- Elevator
- Fire detection system
- Near park
- Near public square
- Near school
- Near supermarket
- Newly built
- Parking
- Safety door
- Seaside
- Solar panels
- Solar water panels
- Sound insulation
- Storage room
- Terrace
- Thermal insulation
- Ventilation system
- Wheelchair access
- Window screens