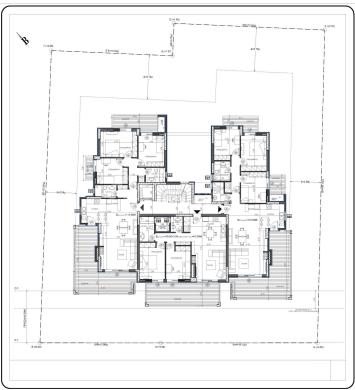

## COMFORTABLE APARTMENT AT THE SEA SIDE (A2) – ALIMOS, ATHENS

This newly built complex is located in one of the southern areas of Athens on the coast of the Saronic Gulf - Alimos. This area is located 10 km south of the center of Athens and has a well-developed infrastructure, including a large number of parks and playgrounds, schools and kindergartens, supermarkets and shops, cafes and restaurants. Here, within walking distance is one of the most popular city beaches - Kalamaki. The area has been popular among tourists for many years and has numerous hotels. This location is unique in the way that it allows you to enjoy living at the seaside, being only a 20-minute drive from the city center, which is very convenient for family living with a place of work/study in the center of Athens. The apartment is located on the 2nd floor and covers an area of 110 sq.m. It consists of a large living room with a separate seating and dining area, a kitchen, three bedrooms and two bathrooms, one with a shower and the other with a bath tab. The living room opens onto a large balcony, which can be used as an additional lounge area. There are balconies in each bedroom. This apartment includes a storage room located in the basement of the building. The house is equipped with an elevator and parking. The energy certificate of the building belongs to the most modern and economical type A+: solar panels, thermal and noise insulation, air conditioning and ventilation systems are installed in the house, natural gas is chosen as the type of heating. Distance from the city center - 10 km, from the international airport "Eleftherio Venizelu" - 31 km, from the nearest beach - 500 m.

Page: 2 Page: 2

**Building area:** 110 m<sup>2</sup>

Level: 1

**Bedrooms:** 3

Bathrooms: 2

**Built: 2025** 

**Energy Performance Certificate:** A

- Air conditioning
- Boiler
- Electric shutters
- Elevator
- Fire detection system
- Near park
- Near public square
- Near school
- Near supermarket
- Newly built
- Parking
- Safety door
- Seaside
- Solar panels
- Solar water panels
- Sound insulation
- Storage room
- Terrace
- Thermal insulation
- Ventilation system
- Wheelchair access
- Window screens