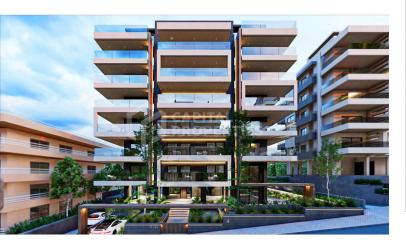

## COMFORTABLE APARTMENT AT THE SEA SIDE (A2) – ALIMOS, ATHENS

This newly built complex is located in one of the southern areas of Athens on the coast of the Saronic Gulf - Alimos. This area is located 10 km south of the center of Athens and has a well-developed infrastructure, including a large number of parks and playgrounds, schools and kindergartens, supermarkets and shops, cafes and restaurants. Here, within walking distance is one of the most popular city beaches - Kalamaki. The area has been popular among tourists for many years and has numerous hotels. This location is unique in the way that it allows you to enjoy living at the seaside, being only a 20-minute drive from the city center, which is very convenient for family living with a place of work/study in the center of Athens. The apartment is located on the 2nd floor and covers an area of 110 sq.m. It consists of a large living room with a separate seating and dining area, a kitchen, three bedrooms and two bathrooms, one with a shower and the other with a bath tab. The living room opens onto a large balcony, which can be used as an additional lounge area. There are balconies in each bedroom. This apartment includes a storage room located in the basement of the building. The house is equipped with an elevator and parking. The energy certificate of the building belongs to the most modern and economical type A+: solar panels, thermal and noise insulation, air conditioning and ventilation systems are installed in the house, natural gas is chosen as the type of heating. Distance from the city center - 10 km, from the international airport "Eleftherio Venizelu" - 31 km, from the nearest beach - 500 m.