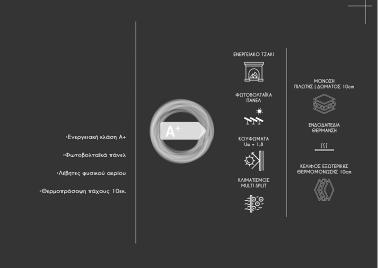

## COMFORTABLE APARTMENT AT THE SEA SIDE (A2) – ALIMOS, ATHENS

This newly built complex is located in one of the southern areas of Athens on the coast of the Saronic Gulf - Alimos. This area is located 10 km south of the center of Athens and has a well-developed infrastructure, including a large number of parks and playgrounds, schools and kindergartens, supermarkets and shops, cafes and restaurants. Here, within walking distance is one of the most popular city beaches - Kalamaki. The area has been popular among tourists for many years and has numerous hotels. This location is unique in the way that it allows you to enjoy living at the seaside, being only a 20-minute drive from the city center, which is very convenient for family living with a place of work/study in the center of Athens. The apartment is located on the 2nd floor and covers an area of 110 sq.m. It consists of a large living room with a separate seating and dining area, a kitchen, three bedrooms and two bathrooms, one with a shower and the other with a bath tab. The living room opens onto a large balcony, which can be used as an additional lounge area. There are balconies in each bedroom. This apartment includes a storage room located in the basement of the building. The house is equipped with an elevator and parking. The energy certificate of the building belongs to the most modern and economical type A+: solar panels, thermal and noise insulation, air conditioning and ventilation systems are installed in the house, natural gas is chosen as the type of heating. Distance from the city center - 10 km, from the international airport "Eleftherio Venizelu" - 31 km, from the nearest beach - 500 m.

Page: 2 Page: 2

**Building area:** 110 m<sup>2</sup>

Level: 1

**Bedrooms:** 3

Bathrooms: 2

**Built: 2025** 

**Energy Performance Certificate:** A

- Air conditioning
- Boiler
- Electric shutters
- Elevator
- Fire detection system
- Near park
- Near public square
- Near school
- Near supermarket
- Newly built
- Parking
- Safety door
- Seaside
- Solar panels
- Solar water panels
- Sound insulation
- Storage room
- Terrace
- Thermal insulation
- Ventilation system
- Wheelchair access
- Window screens