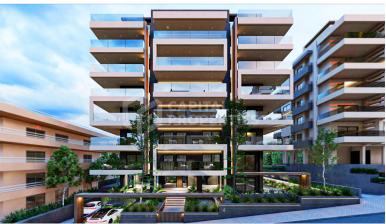

## COMFORTABLE APARTMENT AT THE SEA SIDE (B1) – ALIMOS, ATHENS

**PRICE:** 625.000 €

**REF Nr: 10008-AAL** 

## COMFORTABLE APARTMENT AT THE SEA SIDE (B1) – ALIMOS, ATHENS

This newly built complex is located in one of the southern areas of Athens on the coast of the Saronic Gulf - Alimos. This area is located 10 km south of the center of Athens and has a well-developed infrastructure, including a large number of parks and playgrounds, schools and kindergartens, supermarkets and shops, cafes and restaurants. Here, within walking distance is one of the most popular city beaches - Kalamaki. The area has been popular among tourists for many years and has numerous hotels. This location is unique in the way that it allows you to enjoy living at the seaside, being only a 20-minute drive from the city center, which is very convenient for family living with a place of work/study in the center of Athens. The apartment is located on the 3d floor and covers an area of 112 sq.m. It consists of a large living room with a separate seating and dining area, a kitchen, three bedrooms and two bathrooms, one with a shower and the other with a bath tab. The living room opens onto a large balcony, which can be used as an additional lounge area. There are balconies in each bedroom. This apartment includes a storage room located in the basement of the building. The house is equipped with an elevator and parking. The energy certificate of the building belongs to the most modern and economical type A+: solar panels, thermal and noise insulation, air conditioning and ventilation systems are installed in the house, natural gas is chosen as the type of heating. Distance from the city center - 10 km, from the international airport "Eleftherio Venizelu" -31 km, from the nearest beach - 500 m.