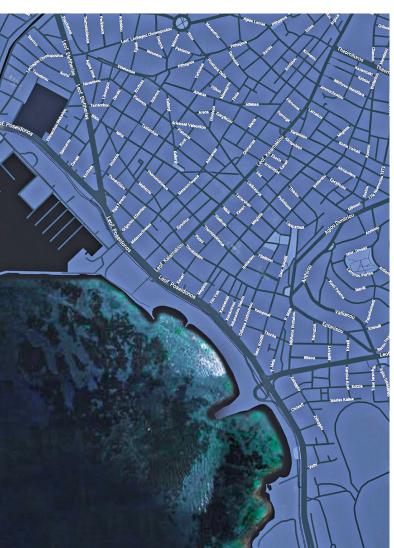

## COMFORTABLE APARTMENT AT THE SEA SIDE (B1) – ALIMOS, ATHENS

**PRICE:** 625.000 €

**REF Nr: 10008-AAL** 

## COMFORTABLE APARTMENT AT THE SEA SIDE (B1) – ALIMOS, ATHENS

This newly built complex is located in one of the southern areas of Athens on the coast of the Saronic Gulf - Alimos. This area is located 10 km south of the center of Athens and has a well-developed infrastructure, including a large number of parks and playgrounds, schools and kindergartens, supermarkets and shops, cafes and restaurants. Here, within walking distance is one of the most popular city beaches - Kalamaki. The area has been popular among tourists for many years and has numerous hotels. This location is unique in the way that it allows you to enjoy living at the seaside, being only a 20-minute drive from the city center, which is very convenient for family living with a place of work/study in the center of Athens. The apartment is located on the 3d floor and covers an area of 112 sq.m. It consists of a large living room with a separate seating and dining area, a kitchen, three bedrooms and two bathrooms, one with a shower and the other with a bath tab. The living room opens onto a large balcony, which can be used as an additional lounge area. There are balconies in each bedroom. This apartment includes a storage room located in the basement of the building. The house is equipped with an elevator and parking. The energy certificate of the building belongs to the most modern and economical type A+: solar panels, thermal and noise insulation, air conditioning and ventilation systems are installed in the house, natural gas is chosen as the type of heating. Distance from the city center - 10 km, from the international airport "Eleftherio Venizelu" -31 km, from the nearest beach - 500 m.