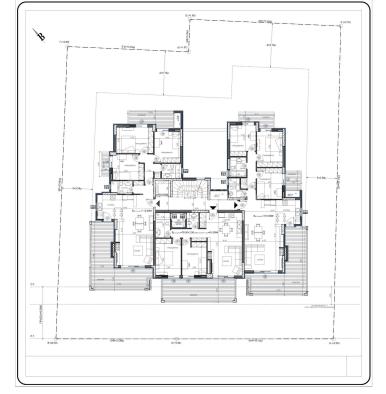

## COMFORTABLE APARTMENT AT THE SEA SIDE (B1) – ALIMOS, ATHENS

This newly built complex is located in one of the southern areas of Athens on the coast of the Saronic Gulf - Alimos. This area is located 10 km south of the center of Athens and has a well-developed infrastructure, including a large number of parks and playgrounds, schools and kindergartens, supermarkets and shops, cafes and restaurants. Here, within walking distance is one of the most popular city beaches - Kalamaki. The area has been popular among tourists for many years and has numerous hotels. This location is unique in the way that it allows you to enjoy living at the seaside, being only a 20-minute drive from the city center, which is very convenient for family living with a place of work/study in the center of Athens. The apartment is located on the 3d floor and covers an area of 112 sq.m. It consists of a large living room with a separate seating and dining area, a kitchen, three bedrooms and two bathrooms, one with a shower and the other with a bath tab. The living room opens onto a large balcony, which can be used as an additional lounge area. There are balconies in each bedroom. This apartment includes a storage room located in the basement of the building. The house is equipped with an elevator and parking. The energy certificate of the building belongs to the most modern and economical type A+: solar panels, thermal and noise insulation, air conditioning and ventilation systems are installed in the house, natural gas is chosen as the type of heating. Distance from the city center - 10 km, from the international airport "Eleftherio Venizelu" -31 km, from the nearest beach - 500 m.

**Building area:** 112 m<sup>2</sup>

Level: 1

Bedrooms: 3

Bathrooms: 2

**Built: 2025** 

**Energy Performance Certificate:** A

Page: 2

Page: 3