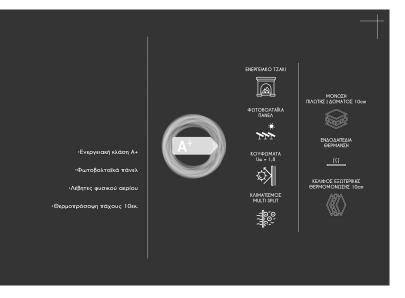

## COMFORTABLE APARTMENT AT THE SEA SIDE (B1) – ALIMOS, ATHENS

This newly built complex is located in one of the southern areas of Athens on the coast of the Saronic Gulf - Alimos. This area is located 10 km south of the center of Athens and has a well-developed infrastructure, including a large number of parks and playgrounds, schools and kindergartens, supermarkets and shops, cafes and restaurants. Here, within walking distance is one of the most popular city beaches - Kalamaki. The area has been popular among tourists for many years and has numerous hotels. This location is unique in the way that it allows you to enjoy living at the seaside, being only a 20-minute drive from the city center, which is very convenient for family living with a place of work/study in the center of Athens. The apartment is located on the 3d floor and covers an area of 112 sq.m. It consists of a large living room with a separate seating and dining area, a kitchen, three bedrooms and two bathrooms, one with a shower and the other with a bath tab. The living room opens onto a large balcony, which can be used as an additional lounge area. There are balconies in each bedroom. This apartment includes a storage room located in the basement of the building. The house is equipped with an elevator and parking. The energy certificate of the building belongs to the most modern and economical type A+: solar panels, thermal and noise insulation, air conditioning and ventilation systems are installed in the house, natural gas is chosen as the type of heating. Distance from the city center - 10 km, from the international airport "Eleftherio Venizelu" -31 km, from the nearest beach - 500 m.

**Building area:** 112 m<sup>2</sup>

Level: 1

Bedrooms: 3

Bathrooms: 2

**Built: 2025** 

**Energy Performance Certificate:** A

Page: 2

Page: 3