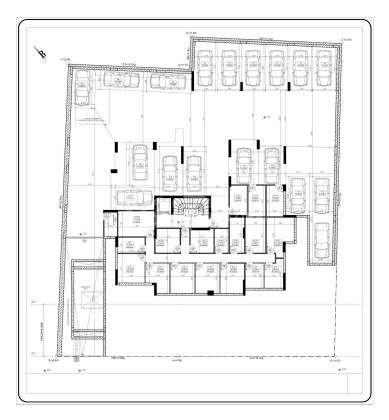

## COMFORTABLE APARTMENT AT THE SEA SIDE (B1) – ALIMOS, ATHENS

This newly built complex is located in one of the southern areas of Athens on the coast of the Saronic Gulf - Alimos. This area is located 10 km south of the center of Athens and has a well-developed infrastructure, including a large number of parks and playgrounds, schools and kindergartens, supermarkets and shops, cafes and restaurants. Here, within walking distance is one of the most popular city beaches - Kalamaki. The area has been popular among tourists for many years and has numerous hotels. This location is unique in the way that it allows you to enjoy living at the seaside, being only a 20-minute drive from the city center, which is very convenient for family living with a place of work/study in the center of Athens. The apartment is located on the 3d floor and covers an area of 112 sq.m. It consists of a large living room with a separate seating and dining area, a kitchen, three bedrooms and two bathrooms, one with a shower and the other with a bath tab. The living room opens onto a large balcony, which can be used as an additional lounge area. There are balconies in each bedroom. This apartment includes a storage room located in the basement of the building. The house is equipped with an elevator and parking. The energy certificate of the building belongs to the most modern and economical type A+: solar panels, thermal and noise insulation, air conditioning and ventilation systems are installed in the house, natural gas is chosen as the type of heating. Distance from the city center - 10 km, from the international airport "Eleftherio Venizelu" -31 km, from the nearest beach - 500 m.