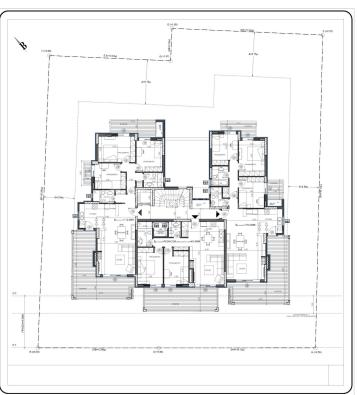

## COMFORTABLE APARTMENT AT THE SEA SIDE (B2) – ALIMOS, ATHENS

This newly built complex is located in one of the southern areas of Athens on the coast of the Saronic Gulf - Alimos. This area is located 10 km south of the center of Athens and has a well-developed infrastructure, including a large number of parks and playgrounds, schools and kindergartens, supermarkets and shops, cafes and restaurants. Here, within walking distance is one of the most popular city beaches - Kalamaki. The area has been popular among tourists for many years and has numerous hotels. This location is unique in the way that it allows you to enjoy living at the seaside, being only a 20-minute drive from the city center, which is very convenient for family living with a place of work/study in the center of Athens. The apartment is located on the 3d floor and covers an area of 110 sq.m. It consists of a large living room with a separate seating and dining area, a kitchen, three bedrooms and two bathrooms, one with a shower and the other with a bath tab. The living room opens onto a large balcony, which can be used as an additional lounge area. There are balconies in each bedroom. This apartment includes a storage room located in the basement of the building. The house is equipped with an elevator and parking. The energy certificate of the building belongs to the most modern and economical type A+: solar panels, thermal and noise insulation, air conditioning and ventilation systems are installed in the house, natural gas is chosen as the type of heating. Distance from the city center - 10 km, from the international airport "Eleftherio Venizelu" -31 km, from the nearest beach - 500 m.

Page: 2 Page: 2

**Building area:** 110 m<sup>2</sup>

Level: 1

Bedrooms: 3

Bathrooms: 2

**Built: 2025** 

**Energy Performance Certificate:** A

- Air conditioning
- Boiler
- Electric shutters
- Elevator
- Fire detection system
- Near park
- Near public square
- Near school
- Near supermarket
- Newly built
- Parking
- Safety door
- Seaside
- Solar panels
- Solar water panels
- Sound insulation
- Storage room
- Terrace
- Thermal insulation
- Ventilation system
- Wheelchair access
- Window screens