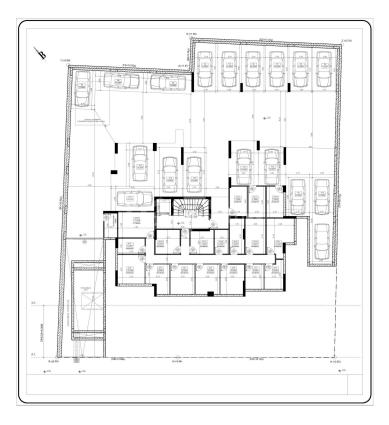

Page: 2 Page: 2

**Building area:** 110 m<sup>2</sup>

Level: 1

Bedrooms: 3

Bathrooms: 2

**Built: 2025** 

**Energy Performance Certificate:** A

- Air conditioning
- Boiler
- Electric shutters
- Elevator
- Fire detection system
- Near park
- Near public square
- Near school
- Near supermarket
- Newly built
- Parking
- Safety door
- Seaside
- Solar panels
- Solar water panels
- Sound insulation
- Storage room
- Terrace
- Thermal insulation
- Ventilation system
- Wheelchair access
- Window screens