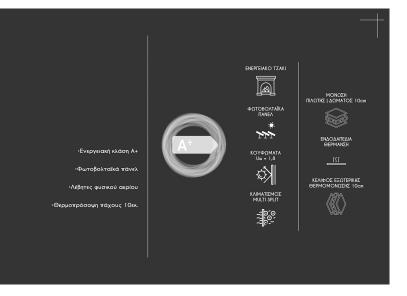

## COMFORTABLE APARTMENT AT THE SEA SIDE (B2) – ALIMOS, ATHENS

This newly built complex is located in one of the southern areas of Athens on the coast of the Saronic Gulf - Alimos. This area is located 10 km south of the center of Athens and has a well-developed infrastructure, including a large number of parks and playgrounds, schools and kindergartens, supermarkets and shops, cafes and restaurants. Here, within walking distance is one of the most popular city beaches - Kalamaki. The area has been popular among tourists for many years and has numerous hotels. This location is unique in the way that it allows you to enjoy living at the seaside, being only a 20-minute drive from the city center, which is very convenient for family living with a place of work/study in the center of Athens. The apartment is located on the 3d floor and covers an area of 110 sq.m. It consists of a large living room with a separate seating and dining area, a kitchen, three bedrooms and two bathrooms, one with a shower and the other with a bath tab. The living room opens onto a large balcony, which can be used as an additional lounge area. There are balconies in each bedroom. This apartment includes a storage room located in the basement of the building. The house is equipped with an elevator and parking. The energy certificate of the building belongs to the most modern and economical type A+: solar panels, thermal and noise insulation, air conditioning and ventilation systems are installed in the house, natural gas is chosen as the type of heating. Distance from the city center - 10 km, from the international airport "Eleftherio Venizelu" -31 km, from the nearest beach - 500 m.

Page: 2 Page: 2

**Building area:** 110 m<sup>2</sup>

Level: 1

Bedrooms: 3

Bathrooms: 2

**Built: 2025** 

**Energy Performance Certificate:** A

- Air conditioning
- Boiler
- Electric shutters
- Elevator
- Fire detection system
- Near park
- Near public square
- Near school
- Near supermarket
- Newly built
- Parking
- Safety door
- Seaside
- Solar panels
- Solar water panels
- Sound insulation
- Storage room
- Terrace
- Thermal insulation
- Ventilation system
- Wheelchair access
- Window screens