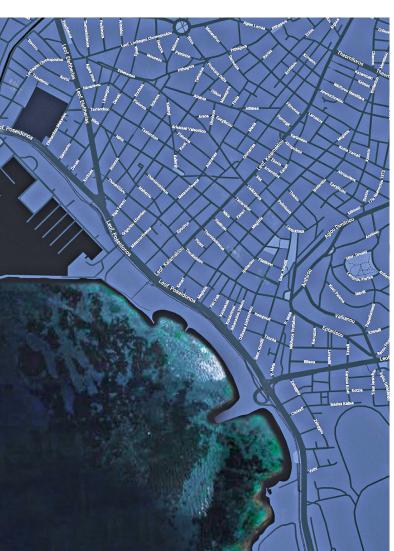

## COMFORTABLE APARTMENT AT THE SEA SIDE (B2) – ALIMOS, ATHENS

This newly built complex is located in one of the southern areas of Athens on the coast of the Saronic Gulf - Alimos. This area is located 10 km south of the center of Athens and has a well-developed infrastructure, including a large number of parks and playgrounds, schools and kindergartens, supermarkets and shops, cafes and restaurants. Here, within walking distance is one of the most popular city beaches - Kalamaki. The area has been popular among tourists for many years and has numerous hotels. This location is unique in the way that it allows you to enjoy living at the seaside, being only a 20-minute drive from the city center, which is very convenient for family living with a place of work/study in the center of Athens. The apartment is located on the 3d floor and covers an area of 110 sq.m. It consists of a large living room with a separate seating and dining area, a kitchen, three bedrooms and two bathrooms, one with a shower and the other with a bath tab. The living room opens onto a large balcony, which can be used as an additional lounge area. There are balconies in each bedroom. This apartment includes a storage room located in the basement of the building. The house is equipped with an elevator and parking. The energy certificate of the building belongs to the most modern and economical type A+: solar panels, thermal and noise insulation, air conditioning and ventilation systems are installed in the house, natural gas is chosen as the type of heating. Distance from the city center - 10 km, from the international airport "Eleftherio Venizelu" -31 km, from the nearest beach - 500 m.