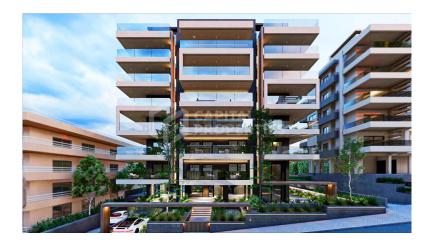

## COMFORTABLE APARTMENT AT THE SEA SIDE (C2) – ALIMOS, ATHENS

This newly built complex is located in one of the southern areas of Athens on the coast of the Saronic Gulf - Alimos. This area is located 10 km south of the center of Athens and has a well-developed infrastructure, including a large number of parks and playgrounds, schools and kindergartens, supermarkets and shops, cafes and restaurants. Here, within walking distance is one of the most popular city beaches - Kalamaki. The area has been popular among tourists for many years and has numerous hotels. This location is unique in the way that it allows you to enjoy living at the seaside, being only a 20-minute drive from the city center, which is very convenient for family living with a place of work/study in the center of Athens. The apartment is located on the 4th floor and covers an area of 110 sq.m. It consists of a large living room with a separate seating and dining area, a kitchen, three bedrooms and two bathrooms, one with a shower and the other with a bath tab. The living room opens onto a large balcony, which can be used as an additional lounge area. There are balconies in each bedroom. This apartment includes a storage room located in the basement of the building. The house is equipped with an elevator and parking. The energy certificate of the building belongs to the most modern and economical type A+: solar panels, thermal and noise insulation, air conditioning and ventilation systems are installed in the house, natural gas is chosen as the type of heating. Distance from the city center - 10 km, from the international airport "Eleftherio Venizelu" -31 km, from the nearest beach - 500 m.