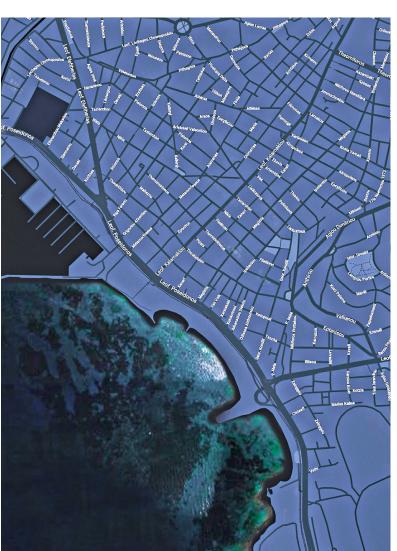

## COMFORTABLE APARTMENT AT THE SEA SIDE (C2) – ALIMOS, ATHENS

This newly built complex is located in one of the southern areas of Athens on the coast of the Saronic Gulf - Alimos. This area is located 10 km south of the center of Athens and has a well-developed infrastructure, including a large number of parks and playgrounds, schools and kindergartens, supermarkets and shops, cafes and restaurants. Here, within walking distance is one of the most popular city beaches - Kalamaki. The area has been popular among tourists for many years and has numerous hotels. This location is unique in the way that it allows you to enjoy living at the seaside, being only a 20-minute drive from the city center, which is very convenient for family living with a place of work/study in the center of Athens. The apartment is located on the 4th floor and covers an area of 110 sq.m. It consists of a large living room with a separate seating and dining area, a kitchen, three bedrooms and two bathrooms, one with a shower and the other with a bath tab. The living room opens onto a large balcony, which can be used as an additional lounge area. There are balconies in each bedroom. This apartment includes a storage room located in the basement of the building. The house is equipped with an elevator and parking. The energy certificate of the building belongs to the most modern and economical type A+: solar panels, thermal and noise insulation, air conditioning and ventilation systems are installed in the house, natural gas is chosen as the type of heating. Distance from the city center - 10 km, from the international airport "Eleftherio Venizelu" -31 km, from the nearest beach - 500 m.