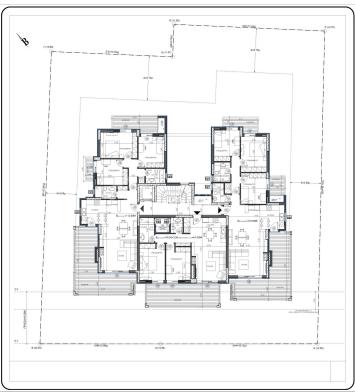

## COMFORTABLE APARTMENT AT THE SEA SIDE (C2) – ALIMOS, ATHENS

This newly built complex is located in one of the southern areas of Athens on the coast of the Saronic Gulf - Alimos. This area is located 10 km south of the center of Athens and has a well-developed infrastructure, including a large number of parks and playgrounds, schools and kindergartens, supermarkets and shops, cafes and restaurants. Here, within walking distance is one of the most popular city beaches - Kalamaki. The area has been popular among tourists for many years and has numerous hotels. This location is unique in the way that it allows you to enjoy living at the seaside, being only a 20-minute drive from the city center, which is very convenient for family living with a place of work/study in the center of Athens. The apartment is located on the 4th floor and covers an area of 110 sq.m. It consists of a large living room with a separate seating and dining area, a kitchen, three bedrooms and two bathrooms, one with a shower and the other with a bath tab. The living room opens onto a large balcony, which can be used as an additional lounge area. There are balconies in each bedroom. This apartment includes a storage room located in the basement of the building. The house is equipped with an elevator and parking. The energy certificate of the building belongs to the most modern and economical type A+: solar panels, thermal and noise insulation, air conditioning and ventilation systems are installed in the house, natural gas is chosen as the type of heating. Distance from the city center - 10 km, from the international airport "Eleftherio Venizelu" -31 km, from the nearest beach - 500 m.

Page: 2 Page: 2

**Building area:** 110 m<sup>2</sup>

**Bedrooms:** 3

Bathrooms: 2

**Built: 2025** 

**Energy Performance Certificate:** A

- Air conditioning
- Boiler
- Electric shutters
- Elevator
- Fire detection system
- Near park
- Near public square
- Near school
- Near supermarket
- Newly built
- Parking
- Safety door
- Seaside
- Solar panels
- Solar water panels
- Sound insulation
- Storage room
- Terrace
- Thermal insulation
- Ventilation system
- Wheelchair access
- Window screens