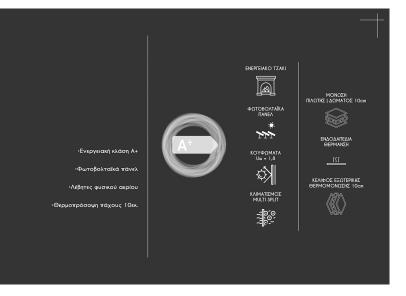

## COMFORTABLE APARTMENT AT THE SEA SIDE (C2) – ALIMOS, ATHENS

This newly built complex is located in one of the southern areas of Athens on the coast of the Saronic Gulf - Alimos. This area is located 10 km south of the center of Athens and has a well-developed infrastructure, including a large number of parks and playgrounds, schools and kindergartens, supermarkets and shops, cafes and restaurants. Here, within walking distance is one of the most popular city beaches - Kalamaki. The area has been popular among tourists for many years and has numerous hotels. This location is unique in the way that it allows you to enjoy living at the seaside, being only a 20-minute drive from the city center, which is very convenient for family living with a place of work/study in the center of Athens. The apartment is located on the 4th floor and covers an area of 110 sq.m. It consists of a large living room with a separate seating and dining area, a kitchen, three bedrooms and two bathrooms, one with a shower and the other with a bath tab. The living room opens onto a large balcony, which can be used as an additional lounge area. There are balconies in each bedroom. This apartment includes a storage room located in the basement of the building. The house is equipped with an elevator and parking. The energy certificate of the building belongs to the most modern and economical type A+: solar panels, thermal and noise insulation, air conditioning and ventilation systems are installed in the house, natural gas is chosen as the type of heating. Distance from the city center - 10 km, from the international airport "Eleftherio Venizelu" -31 km, from the nearest beach - 500 m.

Page: 2 Page: 2

**Building area:** 110 m<sup>2</sup>

**Bedrooms:** 3

Bathrooms: 2

**Built: 2025** 

**Energy Performance Certificate:** A

- Air conditioning
- Boiler
- Electric shutters
- Elevator
- Fire detection system
- Near park
- Near public square
- Near school
- Near supermarket
- Newly built
- Parking
- Safety door
- Seaside
- Solar panels
- Solar water panels
- Sound insulation
- Storage room
- Terrace
- Thermal insulation
- Ventilation system
- Wheelchair access
- Window screens