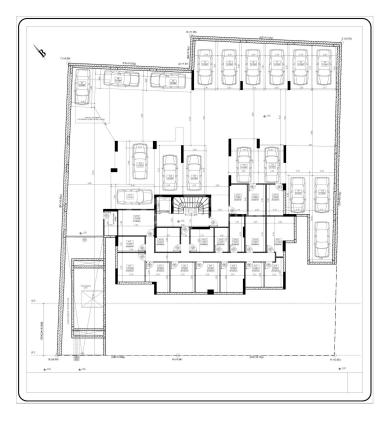

## COMFORTABLE APARTMENT AT THE SEA SIDE (C2) – ALIMOS, ATHENS

This newly built complex is located in one of the southern areas of Athens on the coast of the Saronic Gulf - Alimos. This area is located 10 km south of the center of Athens and has a well-developed infrastructure, including a large number of parks and playgrounds, schools and kindergartens, supermarkets and shops, cafes and restaurants. Here, within walking distance is one of the most popular city beaches - Kalamaki. The area has been popular among tourists for many years and has numerous hotels. This location is unique in the way that it allows you to enjoy living at the seaside, being only a 20-minute drive from the city center, which is very convenient for family living with a place of work/study in the center of Athens. The apartment is located on the 4th floor and covers an area of 110 sq.m. It consists of a large living room with a separate seating and dining area, a kitchen, three bedrooms and two bathrooms, one with a shower and the other with a bath tab. The living room opens onto a large balcony, which can be used as an additional lounge area. There are balconies in each bedroom. This apartment includes a storage room located in the basement of the building. The house is equipped with an elevator and parking. The energy certificate of the building belongs to the most modern and economical type A+: solar panels, thermal and noise insulation, air conditioning and ventilation systems are installed in the house, natural gas is chosen as the type of heating. Distance from the city center - 10 km, from the international airport "Eleftherio Venizelu" -31 km, from the nearest beach - 500 m.

Page: 2 Page: 2

**Building area:** 110 m<sup>2</sup>

**Bedrooms:** 3

Bathrooms: 2

**Built: 2025** 

**Energy Performance Certificate:** A

- Air conditioning
- Boiler
- Electric shutters
- Elevator
- Fire detection system
- Near park
- Near public square
- Near school
- Near supermarket
- Newly built
- Parking
- Safety door
- Seaside
- Solar panels
- Solar water panels
- Sound insulation
- Storage room
- Terrace
- Thermal insulation
- Ventilation system
- Wheelchair access
- Window screens