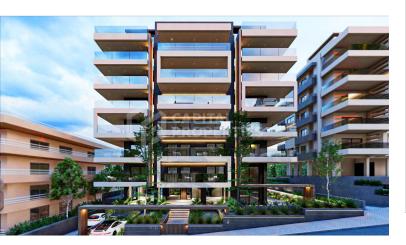

## COMFORTABLE APARTMENT AT THE SEA SIDE (C2) – ALIMOS, ATHENS

This newly built complex is located in one of the southern areas of Athens on the coast of the Saronic Gulf - Alimos. This area is located 10 km south of the center of Athens and has a well-developed infrastructure, including a large number of parks and playgrounds, schools and kindergartens, supermarkets and shops, cafes and restaurants. Here, within walking distance is one of the most popular city beaches - Kalamaki. The area has been popular among tourists for many years and has numerous hotels. This location is unique in the way that it allows you to enjoy living at the seaside, being only a 20-minute drive from the city center, which is very convenient for family living with a place of work/study in the center of Athens. The apartment is located on the 4th floor and covers an area of 110 sq.m. It consists of a large living room with a separate seating and dining area, a kitchen, three bedrooms and two bathrooms, one with a shower and the other with a bath tab. The living room opens onto a large balcony, which can be used as an additional lounge area. There are balconies in each bedroom. This apartment includes a storage room located in the basement of the building. The house is equipped with an elevator and parking. The energy certificate of the building belongs to the most modern and economical type A+: solar panels, thermal and noise insulation, air conditioning and ventilation systems are installed in the house, natural gas is chosen as the type of heating. Distance from the city center - 10 km, from the international airport "Eleftherio Venizelu" -31 km, from the nearest beach - 500 m.