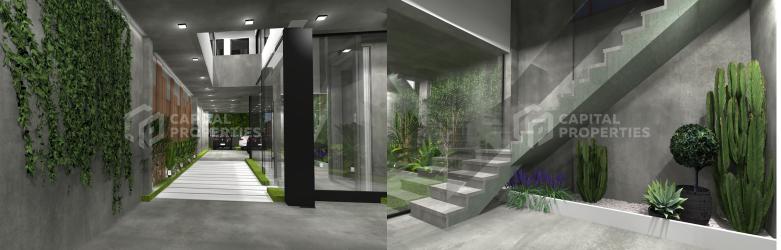

## COZY AND BRIGHT NEW BUILT APARTMENT (D) – KALLITHEA, ATTICA

New floor apartments will be located in the center of the southern district of Athens Kallithea. This is a modern, lively area of the city with a well-developed infrastructure: there are many schools and kindergartens, parks and squares, children's and playgrounds, many shops and supermarkets, cafes and restaurants. The area is located in proximity to the sea, and it will not be difficult to get from here to the city center. It is a multi-ethnic area with a good reputation, where people of different nationalities live peacefully. It is a junction of different cultures. This is a very cozy and clean area with its own uniqueness and atmosphere. This new building will be located in the center of Kallithea at a short distance from the coastline. The house will consist of several floor apartments, each with an area of 109 sq.m. (two upper floor apartments - 111 sq.m.). During the process of designing and construction works, attention is focused on its elegance, functionality and quality. The latest generation technologies will be used and applied here, which will distinguish this property in terms of ergonomics. All work performed by a well-known construction company is carried out in compliance with all legal norms and requirements, which is confirmed by the technical documentation. Each apartment will have a spacious living room, dining and sitting area, kitchen, 1 guest wc, 3 bedrooms and 1 bathroom. Large balconies (36 sq.m.) will create additional space, most of which can be used as a lounge area, allowing you to admire the views of the area and the sea views from the upper floors of the building. Each apartment has a storage room on the -1 floor. The house provides the possibility of underground parking. Completion of construction works - November 2023. This apartment is located on the 4th floor. The area - 109 sq.m. Price - 395.000 euro.