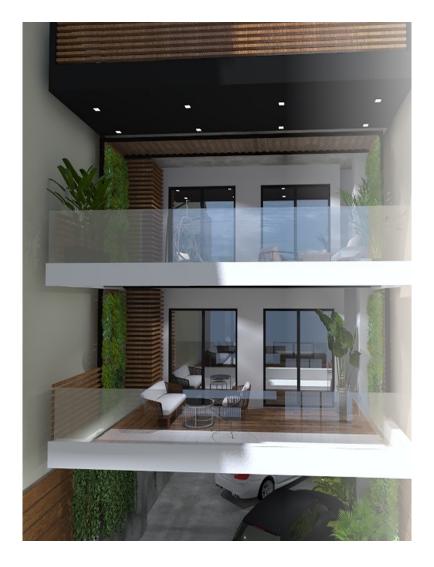

## COZY AND BRIGHT NEW BUILT APARTMENT (D) – KALLITHEA, ATTICA

New floor apartments will be located in the center of the southern district of Athens Kallithea. This is a modern, lively area of the city with a well-developed infrastructure: there are many schools and kindergartens, parks and squares, children's and playgrounds, many shops and supermarkets, cafes and restaurants. The area is located in proximity to the sea, and it will not be difficult to get from here to the city center. It is a multi-ethnic area with a good reputation, where people of different nationalities live peacefully. It is a junction of different cultures. This is a very cozy and clean area with its own uniqueness and atmosphere. This new building will be located in the center of Kallithea at a short distance from the coastline. The house will consist of several floor apartments, each with an area of 109 sq.m. (two upper floor apartments - 111 sq.m.). During the process of designing and construction works, attention is focused on its elegance, functionality and quality. The latest generation technologies will be used and applied here, which will distinguish this property in terms of ergonomics. All work performed by a well-known construction company is carried out in compliance with all legal norms and requirements, which is confirmed by the technical documentation. Each apartment will have a spacious living room, dining and sitting area, kitchen, 1 guest wc, 3 bedrooms and 1 bathroom. Large balconies (36 sq.m.) will create additional space, most of which can be used as a lounge area, allowing you to admire the views of the area and the sea views from the upper floors of the building. Each apartment has a storage room on the -1 floor. The house provides the possibility of underground parking. Completion of construction works - November 2023. This apartment is located on the 4th floor. The area - 109 sq.m. Price - 395.000 euro.

Page: 3 Page: 3

Page: 4 Page: 4

Απο το πρώτο όροφο μέχρι τον έκτο διαμορφώνονται πολυτελή οροφοδιαμερίσματα 109,05 τ.μ., όπου το καθιστικό επικοινωνεί με τη κουζίνα και τον χώρο της τραπεζαρίας. Τα διαμέρισματα αποτελούνται επιπλέον απο τρία υπνοδωμάτια, λουτρό και ως επισκεπτών. Διαθέτουν σύνολο εξωστών 36,72 τ.μ. έκαστως.