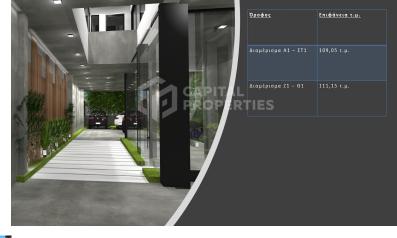

## COZY AND BRIGHT NEW BUILT APARTMENT (D) – KALLITHEA, ATTICA

New floor apartments will be located in the center of the southern district of Athens Kallithea. This is a modern, lively area of the city with a well-developed infrastructure: there are many schools and kindergartens, parks and squares, children's and playgrounds, many shops and supermarkets, cafes and restaurants. The area is located in proximity to the sea, and it will not be difficult to get from here to the city center. It is a multi-ethnic area with a good reputation, where people of different nationalities live peacefully. It is a junction of different cultures. This is a very cozy and clean area with its own uniqueness and atmosphere. This new building will be located in the center of Kallithea at a short distance from the coastline. The house will consist of several floor apartments, each with an area of 109 sq.m. (two upper floor apartments - 111 sq.m.). During the process of designing and construction works, attention is focused on its elegance, functionality and quality. The latest generation technologies will be used and applied here, which will distinguish this property in terms of ergonomics. All work performed by a well-known construction company is carried out in compliance with all legal norms and requirements, which is confirmed by the technical documentation. Each apartment will have a spacious living room, dining and sitting area, kitchen, 1 guest wc, 3 bedrooms and 1 bathroom. Large balconies (36 sq.m.) will create additional space, most of which can be used as a lounge area, allowing you to admire the views of the area and the sea views from the upper floors of the building. Each apartment has a storage room on the -1 floor. The house provides the possibility of underground parking. Completion of construction works - November 2023. This apartment is located on the 4th floor. The area - 109 sq.m. Price - 395.000 euro.

Page: 3 Page: 3

Page: 4 Page: 4

Απο το πρώτο όροφο μέχρι τον έκτο διαμορφώνονται πολυτελή οροφοδιαμερίσματα 109,05 τ.μ., όπου το καθιστικό επικοινωνεί με τη κουζίνα και τον χώρο της τραπεζαρίας. Τα διαμέρισματα αποτελούνται επιπλέον απο τρία υπνοδωμάτια, λουτρό και ως επισκεπτών. Διαθέτουν σύνολο εξωστών 36,72 τ.μ. έκαστως.