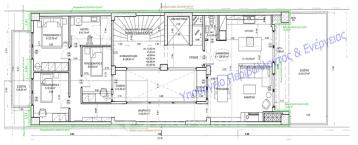

Page: 3 Page: 3

Page: 4 Page: 4

Απο το πρώτο όροφο μέχρι τον έκτο διαμορφώνονται πολυτελή οροφοδιαμερίσματα 109,05 τ.μ., όπου το καθιστικό επικοινωνεί με τη κουζίνα και τον χώρο της τραπεζαρίας. Τα διαμέρισματα αποτελούνται επιπλέον απο τρία υπνοδωμάτια, λουτρό και ως επισκεπτών. Διαθέτουν σύνολο εξωστών 36,72 τ.μ. έκαστως.

Κάτοψη Α – ΣΤ ορόφου

Αττική επικράτεια.
Ετοι, η πρωτεύουσα της Ελλάδας δεν έχει πλέον τίποτε να (ηλέψει από άλλες μητροπόλεις με κάποια από τα πιο φημισμένα αστικά πάρκα του κόσμου, όπως το <u>Hyde Park</u> του Λονδίνου, το <u>Jardin du Luxembours</u> του Παρισιού, το <u>Park Guell της Θαρκελώνης, το Yondelpark</u> του λμοτερνταμ.