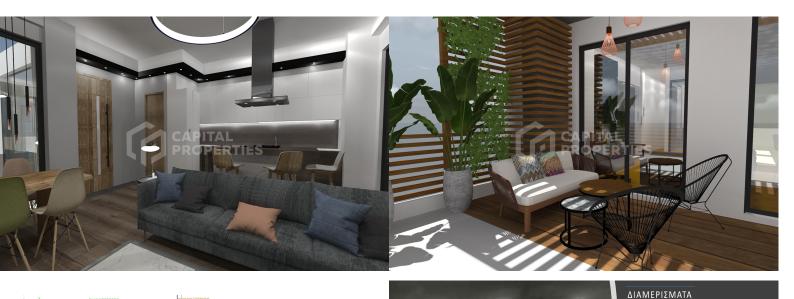

## COZY AND BRIGHT NEW BUILT APARTMENT (D) – KALLITHEA, ATTICA

New floor apartments will be located in the center of the southern district of Athens Kallithea. This is a modern, lively area of the city with a well-developed infrastructure: there are many schools and kindergartens, parks and squares, children's and playgrounds, many shops and supermarkets, cafes and restaurants. The area is located in proximity to the sea, and it will not be difficult to get from here to the city center. It is a multi-ethnic area with a good reputation, where people of different nationalities live peacefully. It is a junction of different cultures. This is a very cozy and clean area with its own uniqueness and atmosphere. This new building will be located in the center of Kallithea at a short distance from the coastline. The house will consist of several floor apartments, each with an area of 109 sq.m. (two upper floor apartments - 111 sq.m.). During the process of designing and construction works, attention is focused on its elegance, functionality and quality. The latest generation technologies will be used and applied here, which will distinguish this property in terms of ergonomics. All work performed by a well-known construction company is carried out in compliance with all legal norms and requirements, which is confirmed by the technical documentation. Each apartment will have a spacious living room, dining and sitting area, kitchen, 1 guest wc, 3 bedrooms and 1 bathroom. Large balconies (36 sq.m.) will create additional space, most of which can be used as a lounge area, allowing you to admire the views of the area and the sea views from the upper floors of the building. Each apartment has a storage room on the -1 floor. The house provides the possibility of underground parking. Completion of construction works - November 2023. This apartment is located on the 4th floor. The area - 109 sq.m. Price - 395.000 euro.