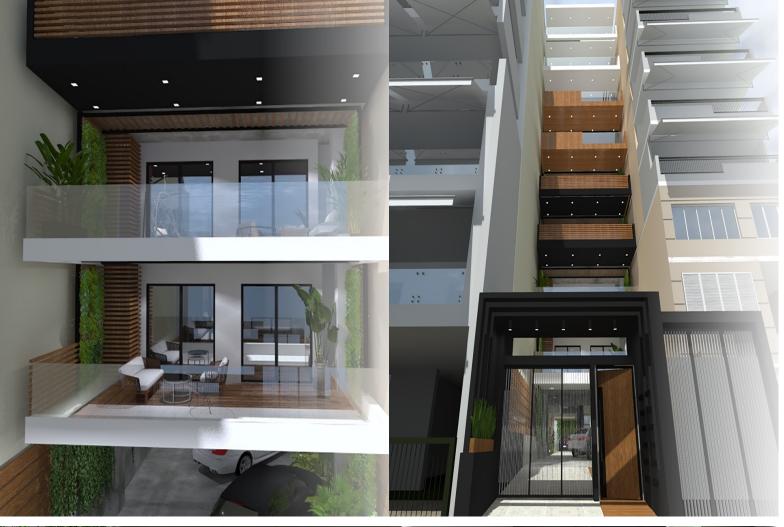

## COZY AND BRIGHT NEW BUILT APARTMENT (D) – KALLITHEA, ATTICA

New floor apartments will be located in the center of the southern district of Athens Kallithea. This is a modern, lively area of the city with a well-developed infrastructure: there are many schools and kindergartens, parks and squares, children's and playgrounds, many shops and supermarkets, cafes and restaurants. The area is located in proximity to the sea, and it will not be difficult to get from here to the city center. It is a multi-ethnic area with a good reputation, where people of different nationalities live peacefully. It is a junction of different cultures. This is a very cozy and clean area with its own uniqueness and atmosphere. This new building will be located in the center of Kallithea at a short distance from the coastline. The house will consist of several floor apartments, each with an area of 109 sq.m. (two upper floor apartments - 111 sq.m.). During the process of designing and construction works, attention is focused on its elegance, functionality and quality. The latest generation technologies will be used and applied here, which will distinguish this property in terms of ergonomics. All work performed by a well-known construction company is carried out in compliance with all legal norms and requirements, which is confirmed by the technical documentation. Each apartment will have a spacious living room, dining and sitting area, kitchen, 1 guest wc, 3 bedrooms and 1 bathroom. Large balconies (36 sq.m.) will create additional space, most of which can be used as a lounge area, allowing you to admire the views of the area and the sea views from the upper floors of the building. Each apartment has a storage room on the -1 floor. The house provides the possibility of underground parking. Completion of construction works - November 2023. This apartment is located on the 4th floor. The area - 109 sq.m. Price - 395.000 euro.

Page: 3 Page: 3

Page: 4 Page: 4

Απο το πρώτο όροφο μέχρι τον έκτο διαμορφώνονται πολυτελή οροφοδιαμερίσματα 109,05 τ.μ., όπου το καθιστικό επικοινωνεί με τη κουζίνα και τον χώρο της τραπεζαρίας. Τα διαμέρισματα αποτελούνται επιπλέον απο τρία υπνοδωμάτια, λουτρό και ως επισκεπτών. Διαθέτουν σύνολο εξωστών 36,72 τ.μ. έκαστως.