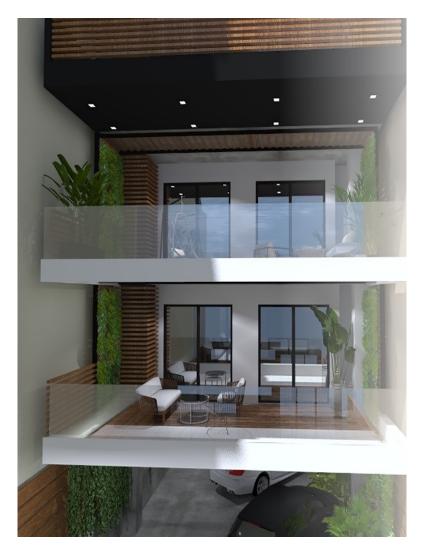

# COZY AND BRIGHT NEW BUILT APARTMENT (ST) – KALLITHEA, ATTICA

New floor apartments will be located in the center of the southern district of Athens Kallithea. This is a modern, lively area of the city with a well-developed infrastructure: there are many schools and kindergartens, parks and squares, children's and playgrounds, many shops and supermarkets, cafes and restaurants. The area is located in proximity to the sea, and it will not be difficult to get from here to the city center. It is a multi-ethnic area with a good reputation, where people of different nationalities live peacefully. It is a junction of different cultures. This is a very cozy and clean area with its own uniqueness and atmosphere. This new building will be located in the center of Kallithea at a short distance from the coastline. The house will consist of several floor apartments, each with an area of 109 sq.m. (two upper floor apartments - 111 sq.m.). During the process of designing and construction works, attention is focused on its elegance, functionality and quality. The latest generation technologies will be used and applied here, which will distinguish this property in terms of ergonomics. All work performed by a well-known construction company is carried out in compliance with all legal norms and requirements, which is confirmed by the technical documentation. Each apartment will have a spacious living room, dining and sitting area, kitchen, 1 guest wc, 3 bedrooms and 1 bathroom. Large balconies (36 sq.m.) will create additional space, most of which can be used as a lounge area, allowing you to admire the views of the area and the sea views from the upper floors of the building. Each apartment has a storage room on the -1 floor. The house provides the possibility of underground parking. Completion of construction works - November 2023. This apartment is located on the 6th floor. The area - 109 sq.m. Price - 435.000 euro.

## COZY AND BRIGHT NEW BUILT APARTMENT (ST) - KALLITHEA, ATTICA

https://capitalproperties.eu/properties/cozy-and-bright-new-built-apartment-st-kallithea-attica/

Απο το πρώτο όροφο μέχρι τον έκτο διαμορφώνονται πολυτελή οροφοδιαμερίσματα 109,05 τ.μ., όπου το καθιστικό επικοινωνεί με τη κουζίνα και τον χώρο της τραπεζαρίας. Τα διαμέρισματα αποτελούνται επιπλέον απο τρία υπνοδωμάτια, λουτρό και ως επισκεπτών. Διαθέτουν σύνολο εξωστών 36,72 τ.μ. έκαστως.