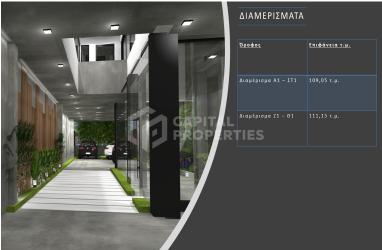

## COZY AND BRIGHT NEW BUILT APARTMENT (ST) - KALLITHEA, ATTICA

https://capitalproperties.eu/properties/cozy-and-bright-new-built-apartment-st-kallithea-attica/

Απο το πρώτο όροφο μέχρι τον έκτο διαμορφώνονται πολυτελή οροφοδιαμερίσματα 109,05 τ.μ., όπου το καθιστικό επικοινωνεί με τη κουζίνα και τον χώρο της τραπεζαρίας. Τα διαμέρισματα αποτελούνται επιπλέον απο τρία υπνοδωμάτια, λουτρό και ως επισκεπτών. Διαθέτουν σύνολο εξωστών 36,72 τ.μ. έκαστως.

Κάτοψη Α – ΣΤ ορόφου

Πόλος έλξης και σημείο αναφοράς, όχι μόνο για το Λεκανοπέδιο, αλλά για ολόκληρη την επικράτεια καθώς και το εξωτερικό είναι το Μητροπολιτικό Πάρκο Ελληνικοί, καθώς συνδωάζει μια σειρά από μοναδικά χαρακτηριστικά.