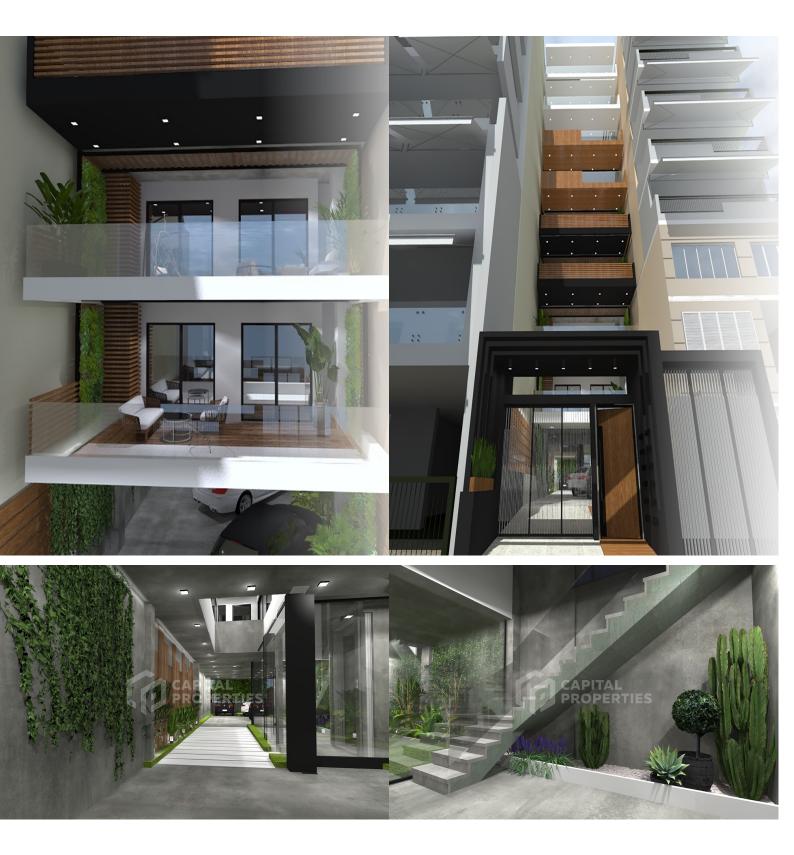

# COZY AND BRIGHT NEW BUILT APARTMENT (ST) – KALLITHEA, ATTICA

New floor apartments will be located in the center of the southern district of Athens Kallithea. This is a modern, lively area of the city with a well-developed infrastructure: there are many schools and kindergartens, parks and squares, children's and playgrounds, many shops and supermarkets, cafes and restaurants. The area is located in proximity to the sea, and it will not be difficult to get from here to the city center. It is a multi-ethnic area with a good reputation, where people of different nationalities live peacefully. It is a junction of different cultures. This is a very cozy and clean area with its own uniqueness and atmosphere. This new building will be located in the center of Kallithea at a short distance from the coastline. The house will consist of several floor apartments, each with an area of 109 sq.m. (two upper floor apartments - 111 sq.m.). During the process of designing and construction works, attention is focused on its elegance, functionality and quality. The latest generation technologies will be used and applied here, which will distinguish this property in terms of ergonomics. All work performed by a well-known construction company is carried out in compliance with all legal norms and requirements, which is confirmed by the technical documentation. Each apartment will have a spacious living room, dining and sitting area, kitchen, 1 guest wc, 3 bedrooms and 1 bathroom. Large balconies (36 sq.m.) will create additional space, most of which can be used as a lounge area, allowing you to admire the views of the area and the sea views from the upper floors of the building. Each apartment has a storage room on the -1 floor. The house provides the possibility of underground parking. Completion of construction works - November 2023. This apartment is located on the 6th floor. The area - 109 sq.m. Price - 435.000 euro.

## COZY AND BRIGHT NEW BUILT APARTMENT (ST) - KALLITHEA, ATTICA

https://capitalproperties.eu/properties/cozy-and-bright-new-built-apartment-st-kallithea-attica/

Απο το πρώτο όροφο μέχρι τον έκτο διαμορφώνονται πολυτελή οροφοδιαμερίσματα 109,05 τ.μ., όπου το καθιστικό επικοινωνεί με τη κουζίνα και τον χώρο της τραπεζαρίας. Τα διαμέρισματα αποτελούνται επιπλέον απο τρία υπνοδωμάτια, λουτρό και ως επισκεπτών. Διαθέτουν σύνολο εξωστών 36,72 τ.μ. έκαστως.