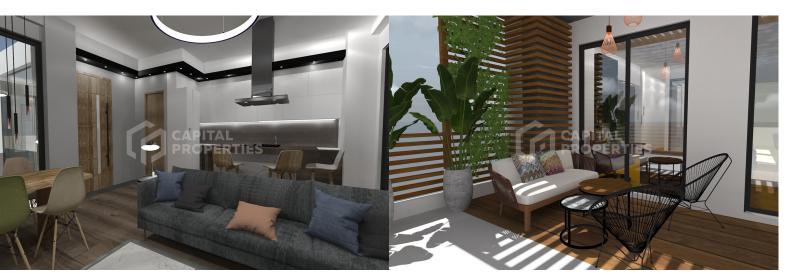

# COZY AND BRIGHT NEW BUILT APARTMENT (ST) – KALLITHEA, ATTICA

New floor apartments will be located in the center of the southern district of Athens Kallithea. This is a modern, lively area of the city with a well-developed infrastructure: there are many schools and kindergartens, parks and squares, children's and playgrounds, many shops and supermarkets, cafes and restaurants. The area is located in proximity to the sea, and it will not be difficult to get from here to the city center. It is a multi-ethnic area with a good reputation, where people of different nationalities live peacefully. It is a junction of different cultures. This is a very cozy and clean area with its own uniqueness and atmosphere. This new building will be located in the center of Kallithea at a short distance from the coastline. The house will consist of several floor apartments, each with an area of 109 sq.m. (two upper floor apartments - 111 sq.m.). During the process of designing and construction works, attention is focused on its elegance, functionality and quality. The latest generation technologies will be used and applied here, which will distinguish this property in terms of ergonomics. All work performed by a well-known construction company is carried out in compliance with all legal norms and requirements, which is confirmed by the technical documentation. Each apartment will have a spacious living room, dining and sitting area, kitchen, 1 guest wc, 3 bedrooms and 1 bathroom. Large balconies (36 sq.m.) will create additional space, most of which can be used as a lounge area, allowing you to admire the views of the area and the sea views from the upper floors of the building. Each apartment has a storage room on the -1 floor. The house provides the possibility of underground parking. Completion of construction works - November 2023. This apartment is located on the 6th floor. The area - 109 sq.m. Price - 435.000 euro.