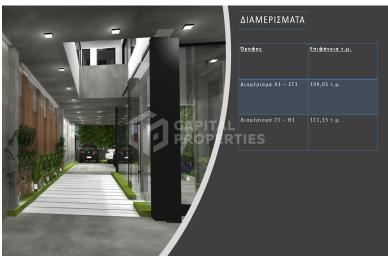

#### COZY AND BRIGHT NEW BUILT APARTMENT (Z) - KALLITHEA, ATTICA

https://capitalproperties.eu/properties/cozy-and-bright-new-built-apartment-z-kallithea-attica/

Απο τον έβδομο όροφο μέχρι τον όγδοο διαμορφώνονται πολυτελή οροφοδιαμερίσματα 111,15 τ.μ., όπου το καθιστικό επικοινωνεί με τη κουζίνα και τον χώρο της τραπεζαρίας. Τα διαμέρισματα αποτελούνται επιπλέον απο τρία υπνοδωμάτια, λουτορά και να επισκεπτών λιαθέτουν σύνολο εξωστών 36,72 τ.μ. έκαστως.