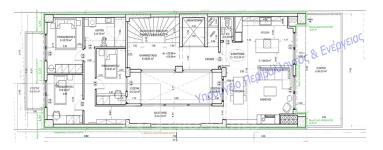

Κάτοψη Ζ – Η ορόφου

Πόλος έλξης και σημείο αναφοράς, όχι μόνο για το Ακανοιδίο, αλλά για ολόκληρη την επικράτια καθώς ματαγοιδίο, αυτόνολο τη απορολογία το από το από ανα το είωτερικό είναι το Μητροπολιτικό Πάρκο Διανακτηροίται. Με συνολική έκταση 2.000 στρεμμάτων και το μοναδικά και το μονολική έκταση 2.000 στρεμμάτων και το μοναδικά ουδωμάζοντας έτσι το πράσινο με τους υδάτινους ήδους, το Μηροπολιτικό Πάρκο Ελληνικού ένοι ένα έμανας τους γετυτινούς δήμους Γλυάδας τη Ελληνικού, αρυσούπολης, Αλίμου και Καλιθέας, αλλά όλο την αιτικής επικράτει. Στος η πρωτεύουσα της Ελλάδας δεν έχει πλέον τίποτε γα ήρλψει από όλλες μη έσποπολείς το Ελληνικο, το να ήρλψει από όλλες μη έσποπολείς το Ελληνικού, του Ανοδύους το Jardin du turembour του Παρίσιου, το γα ήριφει από άλλες μη έσποπολείς το Ηχάρας που γου Ανοδύους το Jardin du turembour του Παρίσιου, το ματεγγαμ.