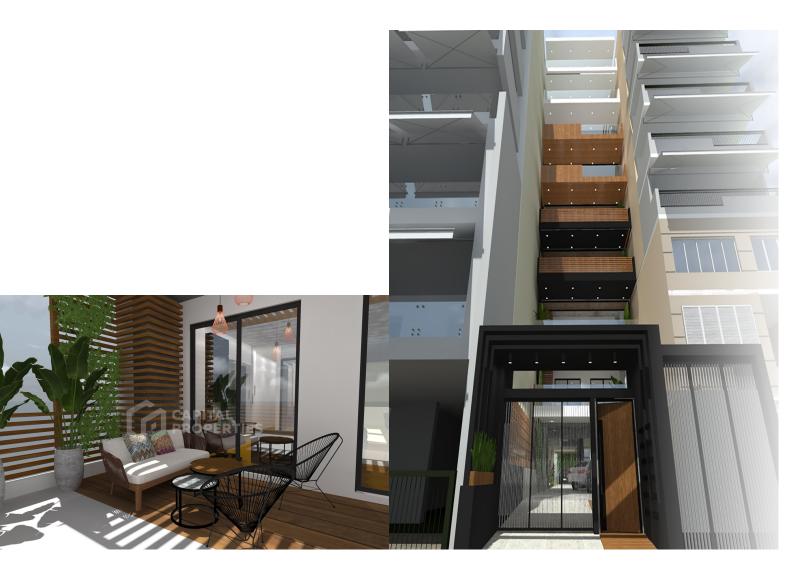

# COZY AND BRIGHT NEW BUILT APARTMENT (Z) – KALLITHEA, ATTICA

New floor apartments will be located in the center of the southern district of Athens Kallithea. This is a modern, lively area of the city with a well-developed infrastructure: there are many schools and kindergartens, parks and squares, children's and playgrounds, many shops and supermarkets, cafes and restaurants. The area is located in proximity to the sea, and it will not be difficult to get from here to the city center. It is a multi-ethnic area with a good reputation, where people of different nationalities live peacefully. It is a junction of different cultures. This is a very cozy and clean area with its own uniqueness and atmosphere. This new building will be located in the center of Kallithea at a short distance from the coastline. The house will consist of several floor apartments, each with an area of 109 sq.m. (two upper floor apartments - 111 sq.m.). During the process of designing and construction works, attention is focused on its elegance, functionality and quality. The latest generation technologies will be used and applied here, which will distinguish this property in terms of ergonomics. All work performed by a well-known construction company is carried out in compliance with all legal norms and requirements, which is confirmed by the technical documentation. Each apartment will have a spacious living room, dining and sitting area, kitchen, 1 guest wc, 3 bedrooms and 1 bathroom. Large balconies (36 sq.m.) will create additional space, most of which can be used as a lounge area, allowing you to admire the views of the area and the sea views from the upper floors of the building. Each apartment has a storage room on the -1 floor. The house provides the possibility of underground parking. Completion of construction works - November 2023. This apartment is located on the 7th floor. The area - 111 sq.m. Price - 455.000 euro.

#### COZY AND BRIGHT NEW BUILT APARTMENT (Z) - KALLITHEA, ATTICA

https://capitalproperties.eu/properties/cozy-and-bright-new-built-apartment-z-kallithea-attica/

Απο τον έβδομο όροφο μέχρι τον όγδοο διαμορφώνονται πολυτελή οροφοδιαμερίσματα 111,15 τ.μ., όπου το καθιστικό επικοινωνεί με τη κουζίνα και τον χώρο της τραπεζαρίας. Τα διαμέρισματα αποτελούνται επιπλέον απο τρία υπνοδωμάτια, λουτορά και να επισκεπτών λιαθέτουν σύνολο εξωστών 36,72 τ.μ. έκαστως.