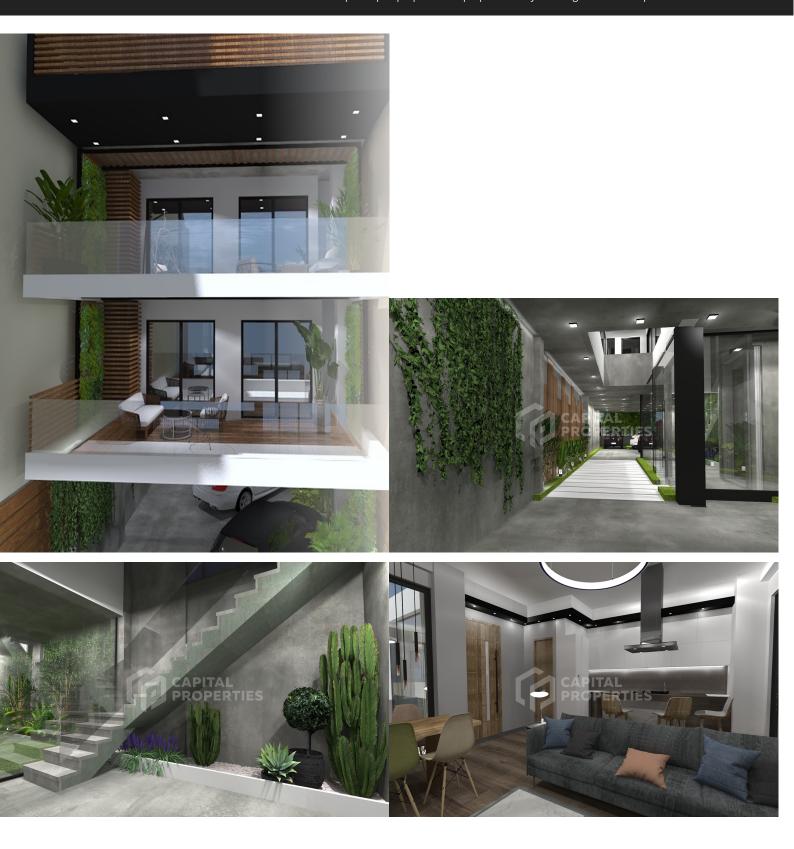

# COZY AND BRIGHT NEW BUILT APARTMENT (Z) – KALLITHEA, ATTICA

New floor apartments will be located in the center of the southern district of Athens Kallithea. This is a modern, lively area of the city with a well-developed infrastructure: there are many schools and kindergartens, parks and squares, children's and playgrounds, many shops and supermarkets, cafes and restaurants. The area is located in proximity to the sea, and it will not be difficult to get from here to the city center. It is a multi-ethnic area with a good reputation, where people of different nationalities live peacefully. It is a junction of different cultures. This is a very cozy and clean area with its own uniqueness and atmosphere. This new building will be located in the center of Kallithea at a short distance from the coastline. The house will consist of several floor apartments, each with an area of 109 sq.m. (two upper floor apartments - 111 sq.m.). During the process of designing and construction works, attention is focused on its elegance, functionality and quality. The latest generation technologies will be used and applied here, which will distinguish this property in terms of ergonomics. All work performed by a well-known construction company is carried out in compliance with all legal norms and requirements, which is confirmed by the technical documentation. Each apartment will have a spacious living room, dining and sitting area, kitchen, 1 guest wc, 3 bedrooms and 1 bathroom. Large balconies (36 sq.m.) will create additional space, most of which can be used as a lounge area, allowing you to admire the views of the area and the sea views from the upper floors of the building. Each apartment has a storage room on the -1 floor. The house provides the possibility of underground parking. Completion of construction works - November 2023. This apartment is located on the 7th floor. The area - 111 sq.m. Price - 455.000 euro.

#### COZY AND BRIGHT NEW BUILT APARTMENT (Z) - KALLITHEA, ATTICA

https://capitalproperties.eu/properties/cozy-and-bright-new-built-apartment-z-kallithea-attica/

Απο τον έβδομο όροφο μέχρι τον όγδοο διαμορφώνονται πολυτελή οροφοδιαμερίσματα 111,15 τ.μ., όπου το καθιστικό επικοινωνεί με τη κουζίνα και τον χώρο της τραπεζαρίας. Τα διαμέρισματα αποτελούνται επιπλέον απο τρία υπνοδωμάτια, λουτορά και να επισκεπτών λιαθέτουν σύνολο εξωστών 36,72 τ.μ. έκαστως.