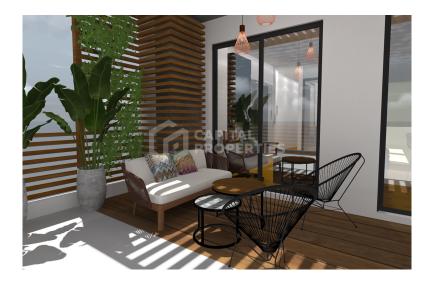

# COZY AND BRIGHT NEW BUILT APARTMENT (Z) – KALLITHEA, ATTICA

New floor apartments will be located in the center of the southern district of Athens Kallithea. This is a modern, lively area of the city with a well-developed infrastructure: there are many schools and kindergartens, parks and squares, children's and playgrounds, many shops and supermarkets, cafes and restaurants. The area is located in proximity to the sea, and it will not be difficult to get from here to the city center. It is a multi-ethnic area with a good reputation, where people of different nationalities live peacefully. It is a junction of different cultures. This is a very cozy and clean area with its own uniqueness and atmosphere. This new building will be located in the center of Kallithea at a short distance from the coastline. The house will consist of several floor apartments, each with an area of 109 sq.m. (two upper floor apartments - 111 sq.m.). During the process of designing and construction works, attention is focused on its elegance, functionality and quality. The latest generation technologies will be used and applied here, which will distinguish this property in terms of ergonomics. All work performed by a well-known construction company is carried out in compliance with all legal norms and requirements, which is confirmed by the technical documentation. Each apartment will have a spacious living room, dining and sitting area, kitchen, 1 guest wc, 3 bedrooms and 1 bathroom. Large balconies (36 sq.m.) will create additional space, most of which can be used as a lounge area, allowing you to admire the views of the area and the sea views from the upper floors of the building. Each apartment has a storage room on the -1 floor. The house provides the possibility of underground parking. Completion of construction works - November 2023. This apartment is located on the 7th floor. The area - 111 sq.m. Price - 455.000 euro.

#### COZY AND BRIGHT NEW BUILT APARTMENT (Z) - KALLITHEA, ATTICA

https://capitalproperties.eu/properties/cozy-and-bright-new-built-apartment-z-kallithea-attica/

Απο τον έβδομο όροφο μέχρι τον όγδοο διαμορφώνονται πολυτελή οροφοδιαμερίσματα 111,15 τ.μ., όπου το καθιστικό επικοινωνεί με τη κουζίνα και τον χώρο της τραπεζαρίας. Τα διαμέρισματα αποτελούνται επιπλέον απο τρία υπνοδωμάτια, λουτορά και να επισκεπτών λιαθέτουν σύνολο εξωστών 36,72 τ.μ. έκαστως.