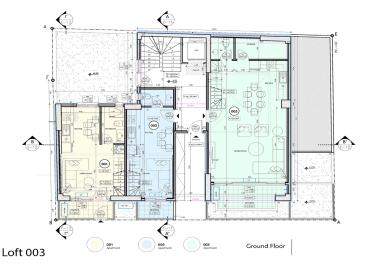

## COZY BRIGHT LOFT - PIRAEUS, ATTICA

This new apartment complex in Piraeus will upgrade and give a new fresh look to the surrounding area. Piraeus is the main commercial and passenger port of Greece and the largest port in the Mediterranean. Although Piraeus has existed as a separate city for centuries, it is now located 12 km from the center of the capital and is considered part of Athens. This lively, thriving place with vibrant seascapes is constantly buzzing with activity. It is a coastal area that has always been distinguished by its cozy atmosphere and special character. This area is actively developing and has a wellorganized infrastructure: there are schools and kindergartens, sports centers, parks and squares, shops and supermarkets, many cafes and restaurants, workshops for every taste, nightlife and everything you can imagine in one bustling urban area. The long promenade of Piraeus is a central point of attraction for both the local population and tourists, who certainly visit this area in the summer, starting from here their trips to the Greek islands. This new residential complex will be located within a walking distance from all the main infrastructure of the area (metro station, tram station and the center of Piraeus). The apartments in this complex are perfect for investment purposes: close to the University and the industrial area of Piraeus it's suitable for both students and business travelers. The fresh design of the building is perfectly combined with its prime location in Piraeus. It will consists of 18 apartments located on 7 floors. The latest technologies, high-quality materials and innovative solutions were used in the design and construction of the house. This modern loft is located on the ground floor and it has an area of 115 sq.m. This apartment consists of two levels. On the lower level there are a spacious living room with a combined kitchen and dining area, a guest WC and a separate space that can be used as a storage room. There is an access to the garden of 24 sq.m. from this level. There are 2 bedrooms, 1 bathroom and a small relaxation area upstairs. A parking space belongs to the loft. Estimated delivery time - May 2024 (early investor incentives and flexible payment plan are available).

Page: 2 Page: 2

**Building area:** 115 m<sup>2</sup>

Levels: 2

Bedrooms: 2

Bathroom: 1

**Built: 2024** 

**Energy Performance Certificate:** A

- Air conditioning
- Alarm
- Boiler
- City view
- Electric shutters
- Elevator
- Fire detection system
- Internal stair case
- Near metro
- Near public square
- Near school
- Near supermarket
- Newly built
- Parking
- Private garden
- Safety door
- Seaside
- Smoke detectors
- Solar water panels
- Sound insulation
- Storage room
- Thermal insulation
- Window screens