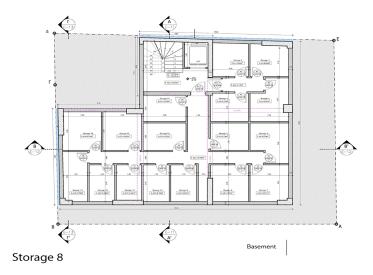

## COZY BRIGHT STUDIO - PIRAEUS, ATTICA

This new apartment complex in Piraeus will upgrade and give a new fresh look to the surrounding area. Piraeus is the main commercial and passenger port of Greece and the largest port in the Mediterranean. Although Piraeus has existed as a separate city for centuries, it is now located 12 km from the center of the capital and is considered part of Athens. This lively, thriving place with vibrant seascapes is constantly buzzing with activity. It is a coastal area that has always been distinguished by its cozy atmosphere and special character. This area is actively developing and has a wellorganized infrastructure: there are schools and kindergartens, sports centers, parks and squares, shops and supermarkets, many cafes and restaurants, workshops for every taste, nightlife and everything you can imagine in one bustling urban area. The long promenade of Piraeus is a central point of attraction for both the local population and tourists, who certainly visit this area in the summer, starting from here their trips to the Greek islands. This new residential complex will be located within a walking distance from all the main infrastructure of the area (metro station, tram station and the center of Piraeus). The apartments in this complex are perfect for investment purposes: close to the University and the industrial area of Piraeus it's suitable for both students and business travelers. The fresh design of the building is perfectly combined with its prime location in Piraeus. It will consists of 18 apartments located on 7 floors. The latest technologies, high-quality materials and innovative solutions were used in the design and construction of the house. This wonderful modern studio is located on the 2nd floor and it has an area of 52 sq.m. It consists of one living room with kitchen, bedroom zone and a shower/WC. One storage room (8 sq.m.) belongs to this studio. Estimated delivery time - May 2024 (early investor incentives and flexible payment plan are available).