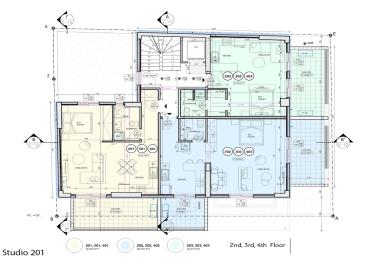

## COZY BRIGHT STUDIO - PIRAEUS, ATTICA

This new apartment complex in Piraeus will upgrade and give a new fresh look to the surrounding area. Piraeus is the main commercial and passenger port of Greece and the largest port in the Mediterranean. Although Piraeus has existed as a separate city for centuries, it is now located 12 km from the center of the capital and is considered part of Athens. This lively, thriving place with vibrant seascapes is constantly buzzing with activity. It is a coastal area that has always been distinguished by its cozy atmosphere and special character. This area is actively developing and has a wellorganized infrastructure: there are schools and kindergartens, sports centers, parks and squares, shops and supermarkets, many cafes and restaurants, workshops for every taste, nightlife and everything you can imagine in one bustling urban area. The long promenade of Piraeus is a central point of attraction for both the local population and tourists, who certainly visit this area in the summer, starting from here their trips to the Greek islands. This new residential complex will be located within a walking distance from all the main infrastructure of the area (metro station, tram station and the center of Piraeus). The apartments in this complex are perfect for investment purposes: close to the University and the industrial area of Piraeus it's suitable for both students and business travelers. The fresh design of the building is perfectly combined with its prime location in Piraeus. It will consists of 18 apartments located on 7 floors. The latest technologies, high-quality materials and innovative solutions were used in the design and construction of the house. This wonderful modern studio is located on the 2nd floor and it has an area of 52 sq.m. It consists of one living room with kitchen, bedroom zone and a shower/WC. One storage room (8 sq.m.) belongs to this studio. Estimated delivery time - May 2024 (early investor incentives and flexible payment plan are available).

Page: 2 Page: 2

**Building area:** 52 m<sup>2</sup>

Bedroom: 1

Bathroom: 1

**Built: 2024** 

**Energy Performance Certificate:** A

- Air conditioning
- Alarm
- Boiler
- City view
- Electric shutters
- Elevator
- Fire detection system
- Near metro
- Near public square
- Near school
- Near supermarket
- Newly built
- Safety door
- Seaside
- Smoke detectors
- Solar water panels
- Sound insulation
- Storage room
- Terrace
- Thermal insulation
- Window screens