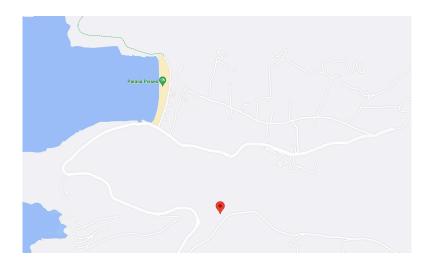

## PLOT - PISSES I, KEA, CYCLADES

Land plots for construction, bordering each other (each with an area of 4000 sq.m.) are located in a picturesque place on the island of Kea in close proximity to the famous Pisses beach. The location of this property is especially suitable for the development of the tourism business and the construction of facilities of the appropriate type.