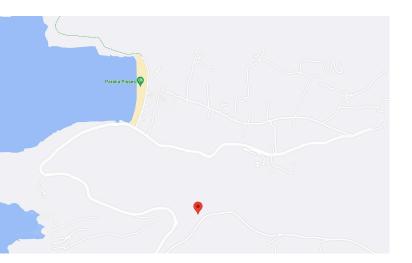

## PLOT - PISSES I, KEA, CYCLADES

Land plots for construction, bordering each other (each with an area of 4000 sq.m.) are located in a picturesque place on the island of Kea in close proximity to the famous Pisses beach. The location of this property is especially suitable for the development of the tourism business and the construction of facilities of the appropriate type.