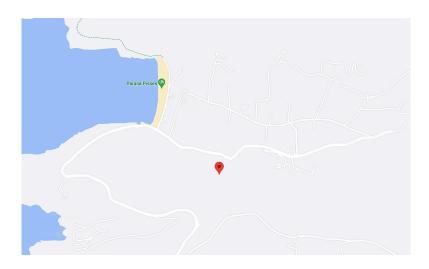

## PLOT - PISSES II, KEA, CYCLADES

Land plots for construction, bordering each other (each with an area of 8000 sq.m.) are located in a picturesque place on the island of Kea in close proximity to the famous Pisses beach. The location of this property is especially suitable for the development of the tourism business and the construction of facilities of the appropriate type.