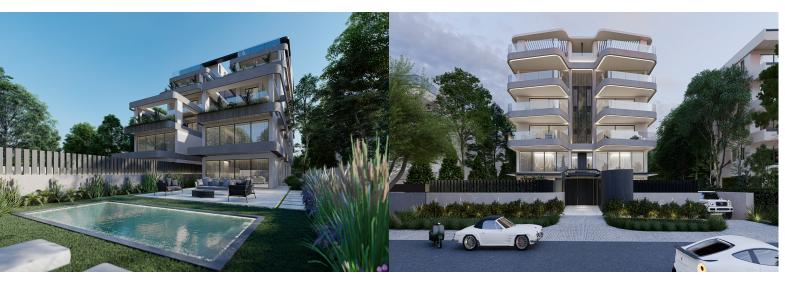

## LUXURY NEW MAISONETTE (B) - GLYFADA, ATTICA

Luxurious maisonette with a total area of 235 sq.m. is located in the heart of the most popular southern suburb of Athens - Glyfada. Its location can be called the most top one, since this area has been a center of attraction for both locals and tourists from all over the world for many years. In the immediate vicinity there are shopping and entertainment centers, cafes and restaurants, schools and kindergartens, playgrounds and parks, many hotels, the coastline and the beach are within walking distance. On the other hand, the location of this maisonette allows you to enjoy privacy and silence. These two factors make this property unique in the modern market. The maisonette consists of three levels. At the ground level with an area of 115,5 sq.m. there is a spacious living room, dining area and kitchen, one bedroom with its own bathroom, and an additional guest WC. From here there is access to a private garden (344,5 sq.m.) with a swimming pool (27,5 sq.m.) and a relaxation area. On the upper floor, which covers 77,5 square meters, there are two bedrooms with private bathrooms, as well as an additional room that is suitable for using it like a cabinet, library, kid's room or lounge space. The lower floor of the maisonette covers 42 sq.m. and it is presented as an independent apartment that can be used for staff needs: there is a bedroom, bathroom, small kitchen and laundry room. This maisonette also includes a storage room which is located on the -1 floor. The house has underground parking garage. Distance from the international airport of Athens "Eleftherios Venizelos" - 23 km, from the city center - 16 km, from the sea - 750 m.