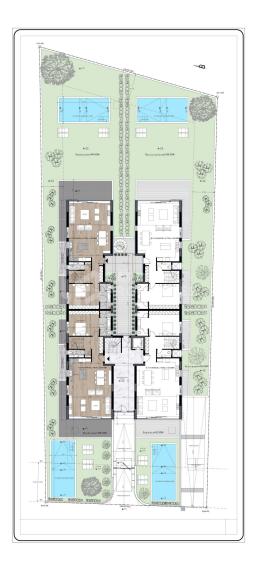

## LUXURY NEW MAISONETTE (B) - GLYFADA, ATTICA

Luxurious maisonette with a total area of 235 sq.m. is located in the heart of the most popular southern suburb of Athens - Glyfada. Its location can be called the most top one, since this area has been a center of attraction for both locals and tourists from all over the world for many years. In the immediate vicinity there are shopping and entertainment centers, cafes and restaurants, schools and kindergartens, playgrounds and parks, many hotels, the coastline and the beach are within walking distance. On the other hand, the location of this maisonette allows you to enjoy privacy and silence. These two factors make this property unique in the modern market. The maisonette consists of three levels. At the ground level with an area of 115,5 sq.m. there is a spacious living room, dining area and kitchen, one bedroom with its own bathroom, and an additional guest WC. From here there is access to a private garden (344,5 sq.m.) with a swimming pool (27,5 sq.m.) and a relaxation area. On the upper floor, which covers 77,5 square meters, there are two bedrooms with private bathrooms, as well as an additional room that is suitable for using it like a cabinet, library, kid's room or lounge space. The lower floor of the maisonette covers 42 sq.m. and it is presented as an independent apartment that can be used for staff needs: there is a bedroom, bathroom, small kitchen and laundry room. This maisonette also includes a storage room which is located on the -1 floor. The house has underground parking garage. Distance from the international airport of Athens "Eleftherios Venizelos" - 23 km, from the city center - 16 km, from the sea - 750 m.

Page: 2

**Building area:** 235 m<sup>2</sup>

Levels: 2

Bedrooms: 4

Bathrooms: 4

**Built: 2023** 

**Energy Performance Certificate:** A

- Air conditioning
- Electric shutters
- Elevator
- Fire detection system
- Garage
- Internal stair case
- Luxury
- Maid's room
- Near park
- Near public square
- Near school
- Near supermarket
- Newly built
- Parking
- Private garden
- Private swimming pool
- Safety door
- Seaside
- Sound insulation
- Storage room
- Thermal insulation
- Underground parking
- Ventilation system
- Window screens