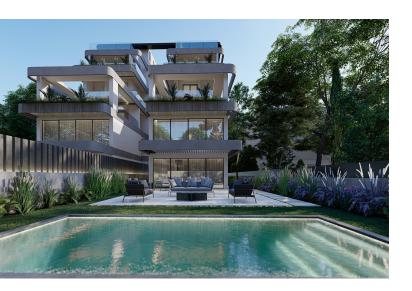

## LUXURY NEW MAISONETTE (B) - GLYFADA, ATTICA

Luxurious maisonette with a total area of 235 sq.m. is located in the heart of the most popular southern suburb of Athens - Glyfada. Its location can be called the most top one, since this area has been a center of attraction for both locals and tourists from all over the world for many years. In the immediate vicinity there are shopping and entertainment centers, cafes and restaurants, schools and kindergartens, playgrounds and parks, many hotels, the coastline and the beach are within walking distance. On the other hand, the location of this maisonette allows you to enjoy privacy and silence. These two factors make this property unique in the modern market. The maisonette consists of three levels. At the ground level with an area of 115,5 sq.m. there is a spacious living room, dining area and kitchen, one bedroom with its own bathroom, and an additional guest WC. From here there is access to a private garden (344,5 sq.m.) with a swimming pool (27,5 sq.m.) and a relaxation area. On the upper floor, which covers 77,5 square meters, there are two bedrooms with private bathrooms, as well as an additional room that is suitable for using it like a cabinet, library, kid's room or lounge space. The lower floor of the maisonette covers 42 sq.m. and it is presented as an independent apartment that can be used for staff needs: there is a bedroom, bathroom, small kitchen and laundry room. This maisonette also includes a storage room which is located on the -1 floor. The house has underground parking garage. Distance from the international airport of Athens "Eleftherios Venizelos" - 23 km, from the city center - 16 km, from the sea - 750 m.

Page: 2

**Building area:** 235 m<sup>2</sup>

Levels: 2

Bedrooms: 4

Bathrooms: 4

**Built: 2023** 

**Energy Performance Certificate:** A

- Air conditioning
- Electric shutters
- Elevator
- Fire detection system
- Garage
- Internal stair case
- Luxury
- Maid's room
- Near park
- Near public square
- Near school
- Near supermarket
- Newly built
- Parking
- Private garden
- Private swimming pool
- Safety door
- Seaside
- Sound insulation
- Storage room
- Thermal insulation
- Underground parking
- Ventilation system
- Window screens