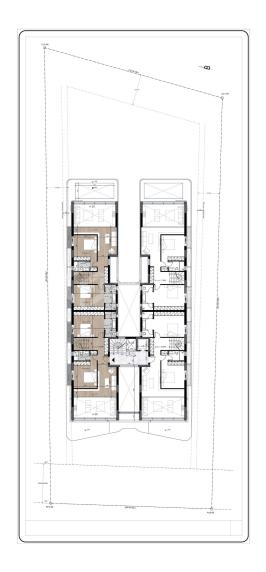

## LUXURY NEW MAISONETTE (B) - GLYFADA, ATTICA

Luxurious maisonette with a total area of 235 sq.m. is located in the heart of the most popular southern suburb of Athens - Glyfada. Its location can be called the most top one, since this area has been a center of attraction for both locals and tourists from all over the world for many years. In the immediate vicinity there are shopping and entertainment centers, cafes and restaurants, schools and kindergartens, playgrounds and parks, many hotels, the coastline and the beach are within walking distance. On the other hand, the location of this maisonette allows you to enjoy privacy and silence. These two factors make this property unique in the modern market. The maisonette consists of three levels. At the ground level with an area of 115,5 sq.m. there is a spacious living room, dining area and kitchen, one bedroom with its own bathroom, and an additional guest WC. From here there is access to a private garden (344,5 sq.m.) with a swimming pool (27,5 sq.m.) and a relaxation area. On the upper floor, which covers 77,5 square meters, there are two bedrooms with private bathrooms, as well as an additional room that is suitable for using it like a cabinet, library, kid's room or lounge space. The lower floor of the maisonette covers 42 sq.m. and it is presented as an independent apartment that can be used for staff needs: there is a bedroom, bathroom, small kitchen and laundry room. This maisonette also includes a storage room which is located on the -1 floor. The house has underground parking garage. Distance from the international airport of Athens "Eleftherios Venizelos" - 23 km, from the city center - 16 km, from the sea - 750 m.

Page: 2

**Building area:** 235 m<sup>2</sup>

Levels: 2

Bedrooms: 4

Bathrooms: 4

**Built: 2023** 

**Energy Performance Certificate:** A

- Air conditioning
- Electric shutters
- Elevator
- Fire detection system
- Garage
- Internal stair case
- Luxury
- Maid's room
- Near park
- Near public square
- Near school
- Near supermarket
- Newly built
- Parking
- Private garden
- Private swimming pool
- Safety door
- Seaside
- Sound insulation
- Storage room
- Thermal insulation
- Underground parking
- Ventilation system
- Window screens