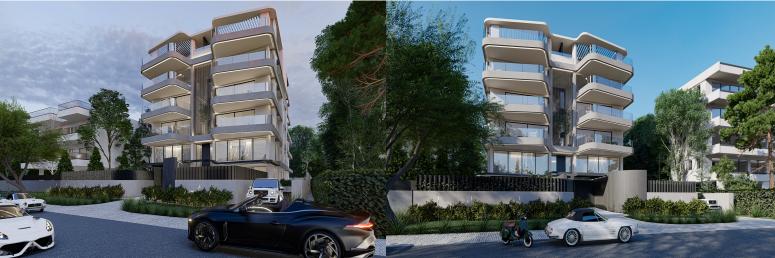

## LUXURY NEW MAISONETTE (B) - GLYFADA, ATTICA

Luxurious maisonette with a total area of 235 sq.m. is located in the heart of the most popular southern suburb of Athens - Glyfada. Its location can be called the most top one, since this area has been a center of attraction for both locals and tourists from all over the world for many years. In the immediate vicinity there are shopping and entertainment centers, cafes and restaurants, schools and kindergartens, playgrounds and parks, many hotels, the coastline and the beach are within walking distance. On the other hand, the location of this maisonette allows you to enjoy privacy and silence. These two factors make this property unique in the modern market. The maisonette consists of three levels. At the ground level with an area of 115,5 sq.m. there is a spacious living room, dining area and kitchen, one bedroom with its own bathroom, and an additional guest WC. From here there is access to a private garden (344,5 sq.m.) with a swimming pool (27,5 sq.m.) and a relaxation area. On the upper floor, which covers 77,5 square meters, there are two bedrooms with private bathrooms, as well as an additional room that is suitable for using it like a cabinet, library, kid's room or lounge space. The lower floor of the maisonette covers 42 sq.m. and it is presented as an independent apartment that can be used for staff needs: there is a bedroom, bathroom, small kitchen and laundry room. This maisonette also includes a storage room which is located on the -1 floor. The house has underground parking garage. Distance from the international airport of Athens "Eleftherios Venizelos" - 23 km, from the city center - 16 km, from the sea - 750 m.