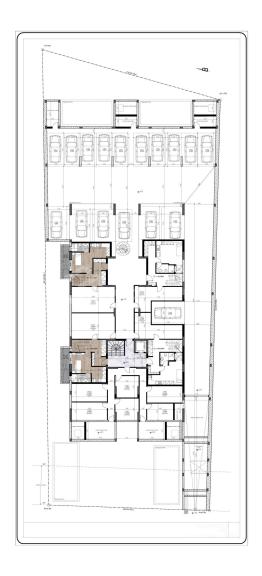

## LUXURY NEW MAISONETTE (B) - GLYFADA, ATTICA

Luxurious maisonette with a total area of 235 sq.m. is located in the heart of the most popular southern suburb of Athens - Glyfada. Its location can be called the most top one, since this area has been a center of attraction for both locals and tourists from all over the world for many years. In the immediate vicinity there are shopping and entertainment centers, cafes and restaurants, schools and kindergartens, playgrounds and parks, many hotels, the coastline and the beach are within walking distance. On the other hand, the location of this maisonette allows you to enjoy privacy and silence. These two factors make this property unique in the modern market. The maisonette consists of three levels. At the ground level with an area of 115,5 sq.m. there is a spacious living room, dining area and kitchen, one bedroom with its own bathroom, and an additional guest WC. From here there is access to a private garden (344,5 sq.m.) with a swimming pool (27,5 sq.m.) and a relaxation area. On the upper floor, which covers 77,5 square meters, there are two bedrooms with private bathrooms, as well as an additional room that is suitable for using it like a cabinet, library, kid's room or lounge space. The lower floor of the maisonette covers 42 sq.m. and it is presented as an independent apartment that can be used for staff needs: there is a bedroom, bathroom, small kitchen and laundry room. This maisonette also includes a storage room which is located on the -1 floor. The house has underground parking garage. Distance from the international airport of Athens "Eleftherios Venizelos" - 23 km, from the city center - 16 km, from the sea - 750 m.

Page: 2

**Building area:** 235 m<sup>2</sup>

Levels: 2

Bedrooms: 4

Bathrooms: 4

**Built: 2023** 

**Energy Performance Certificate:** A

- Air conditioning
- Electric shutters
- Elevator
- Fire detection system
- Garage
- Internal stair case
- Luxury
- Maid's room
- Near park
- Near public square
- Near school
- Near supermarket
- Newly built
- Parking
- Private garden
- Private swimming pool
- Safety door
- Seaside
- Sound insulation
- Storage room
- Thermal insulation
- Underground parking
- Ventilation system
- Window screens