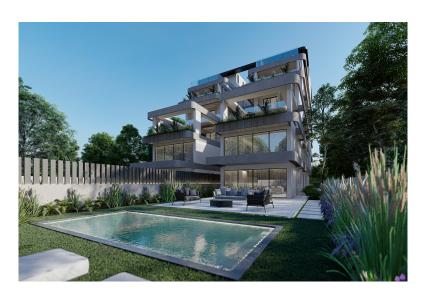

## LUXURY NEW MAISONETTE (B) - GLYFADA, ATTICA

Luxurious maisonette with a total area of 235 sq.m. is located in the heart of the most popular southern suburb of Athens - Glyfada. Its location can be called the most top one, since this area has been a center of attraction for both locals and tourists from all over the world for many years. In the immediate vicinity there are shopping and entertainment centers, cafes and restaurants, schools and kindergartens, playgrounds and parks, many hotels, the coastline and the beach are within walking distance. On the other hand, the location of this maisonette allows you to enjoy privacy and silence. These two factors make this property unique in the modern market. The maisonette consists of three levels. At the ground level with an area of 115,5 sq.m. there is a spacious living room, dining area and kitchen, one bedroom with its own bathroom, and an additional guest WC. From here there is access to a private garden (344,5 sq.m.) with a swimming pool (27,5 sq.m.) and a relaxation area. On the upper floor, which covers 77,5 square meters, there are two bedrooms with private bathrooms, as well as an additional room that is suitable for using it like a cabinet, library, kid's room or lounge space. The lower floor of the maisonette covers 42 sq.m. and it is presented as an independent apartment that can be used for staff needs: there is a bedroom, bathroom, small kitchen and laundry room. This maisonette also includes a storage room which is located on the -1 floor. The house has underground parking garage. Distance from the international airport of Athens "Eleftherios Venizelos" - 23 km, from the city center - 16 km, from the sea - 750 m.