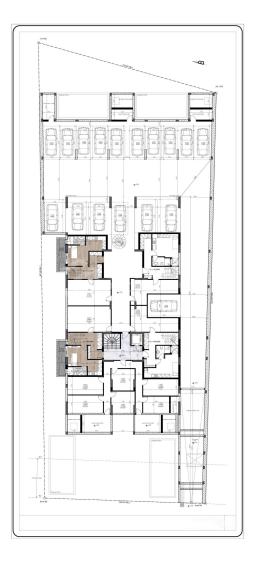

## LUXURY NEW MAISONETTE (A) - GLYFADA, ATTICA

Luxurious maisonette with a total area of 235,5 sq.m. is located in the heart of the most popular southern suburb of Athens - Glyfada. Its location can be called the most top one, since this area has been a center of attraction for both locals and tourists from all over the world for many years. In the immediate vicinity there are shopping and entertainment centers, cafes and restaurants, schools and kindergartens, playgrounds and parks, many hotels, the coastline and the beach are within walking distance. On the other hand, the location of this maisonette allows you to enjoy privacy and silence. These two factors make this property unique in the modern market. The maisonette consists of three levels. At the ground level with an area of 115.5 sq.m. there is a spacious living room, dining area and kitchen, one bedroom with its own bathroom, and an additional guest WC. From here there is access to a private garden (188 sq.m.) with a swimming pool (31 sq.m.) and a relaxation area. On the upper floor, which covers 79.5 square meters, there are two bedrooms with private bathrooms, as well as an additional room that is suitable for using it like a cabinet, library, kid's room or lounge space. The lower floor of the maisonette covers 40,5 sq.m. and it is presented as an independent apartment that can be used for staff needs: there is a bedroom, bathroom, small kitchen and laundry room. This maisonette also includes a storage room which is located on the -1 floor. The house has underground parking garage. Distance from the international airport of Athens "Eleftherios Venizelos" - 23 km, from the city center - 16 km, from the sea - 750 m.

Page: 2 Page: 2

**Building area:** 236 m<sup>2</sup>

Levels: 3

**Bedrooms:** 4

Bathrooms: 4

**Built: 2023** 

**Energy Performance Certificate:** A

- Electric shutters
- Elevator
- Fire detection system
- Garage
- Luxury
- Maid's room
- Near park
- Near public square
- Near school
- Near supermarket
- Newly built
- Parking
- Private garden
- Private swimming pool
- Safety door
- Seaside
- Sound insulation
- Storage room
- Thermal insulation
- Underground parking
- Ventilation system
- Window screens