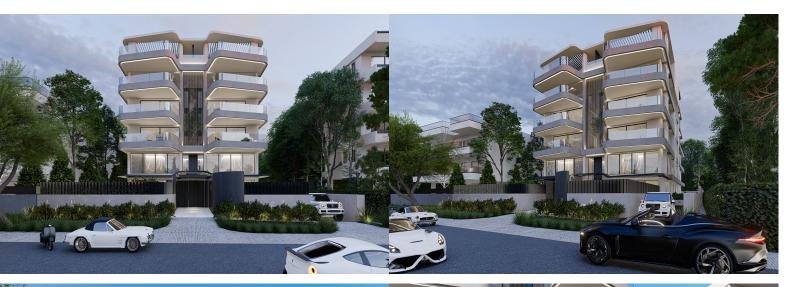

## LUXURY NEW MAISONETTE (A) - GLYFADA, ATTICA

Luxurious maisonette with a total area of 235,5 sq.m. is located in the heart of the most popular southern suburb of Athens - Glyfada. Its location can be called the most top one, since this area has been a center of attraction for both locals and tourists from all over the world for many years. In the immediate vicinity there are shopping and entertainment centers, cafes and restaurants, schools and kindergartens, playgrounds and parks, many hotels, the coastline and the beach are within walking distance. On the other hand, the location of this maisonette allows you to enjoy privacy and silence. These two factors make this property unique in the modern market. The maisonette consists of three levels. At the ground level with an area of 115.5 sq.m. there is a spacious living room, dining area and kitchen, one bedroom with its own bathroom, and an additional guest WC. From here there is access to a private garden (188 sq.m.) with a swimming pool (31 sq.m.) and a relaxation area. On the upper floor, which covers 79.5 square meters, there are two bedrooms with private bathrooms, as well as an additional room that is suitable for using it like a cabinet, library, kid's room or lounge space. The lower floor of the maisonette covers 40,5 sq.m. and it is presented as an independent apartment that can be used for staff needs: there is a bedroom, bathroom, small kitchen and laundry room. This maisonette also includes a storage room which is located on the -1 floor. The house has underground parking garage. Distance from the international airport of Athens "Eleftherios Venizelos" - 23 km, from the city center - 16 km, from the sea - 750 m.