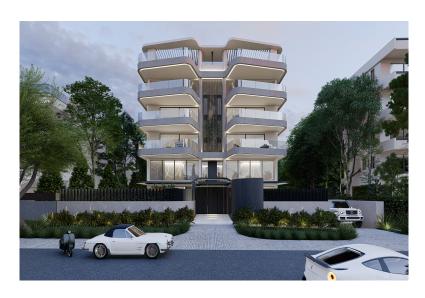

## LUXURY NEW MAISONETTE (A) - GLYFADA, ATTICA

Luxurious maisonette with a total area of 235,5 sq.m. is located in the heart of the most popular southern suburb of Athens - Glyfada. Its location can be called the most top one, since this area has been a center of attraction for both locals and tourists from all over the world for many years. In the immediate vicinity there are shopping and entertainment centers, cafes and restaurants, schools and kindergartens, playgrounds and parks, many hotels, the coastline and the beach are within walking distance. On the other hand, the location of this maisonette allows you to enjoy privacy and silence. These two factors make this property unique in the modern market. The maisonette consists of three levels. At the ground level with an area of 115.5 sq.m. there is a spacious living room, dining area and kitchen, one bedroom with its own bathroom, and an additional guest WC. From here there is access to a private garden (188 sq.m.) with a swimming pool (31 sq.m.) and a relaxation area. On the upper floor, which covers 79.5 square meters, there are two bedrooms with private bathrooms, as well as an additional room that is suitable for using it like a cabinet, library, kid's room or lounge space. The lower floor of the maisonette covers 40,5 sq.m. and it is presented as an independent apartment that can be used for staff needs: there is a bedroom, bathroom, small kitchen and laundry room. This maisonette also includes a storage room which is located on the -1 floor. The house has underground parking garage. Distance from the international airport of Athens "Eleftherios Venizelos" - 23 km, from the city center - 16 km, from the sea - 750 m.