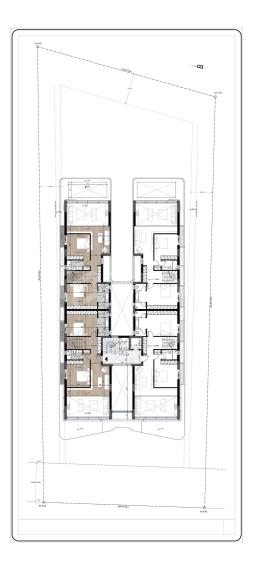

## LUXURY NEW MAISONETTE (A) - GLYFADA, ATTICA

Luxurious maisonette with a total area of 235,5 sq.m. is located in the heart of the most popular southern suburb of Athens - Glyfada. Its location can be called the most top one, since this area has been a center of attraction for both locals and tourists from all over the world for many years. In the immediate vicinity there are shopping and entertainment centers, cafes and restaurants, schools and kindergartens, playgrounds and parks, many hotels, the coastline and the beach are within walking distance. On the other hand, the location of this maisonette allows you to enjoy privacy and silence. These two factors make this property unique in the modern market. The maisonette consists of three levels. At the ground level with an area of 115.5 sq.m. there is a spacious living room, dining area and kitchen, one bedroom with its own bathroom, and an additional guest WC. From here there is access to a private garden (188 sq.m.) with a swimming pool (31 sq.m.) and a relaxation area. On the upper floor, which covers 79.5 square meters, there are two bedrooms with private bathrooms, as well as an additional room that is suitable for using it like a cabinet, library, kid's room or lounge space. The lower floor of the maisonette covers 40,5 sq.m. and it is presented as an independent apartment that can be used for staff needs: there is a bedroom, bathroom, small kitchen and laundry room. This maisonette also includes a storage room which is located on the -1 floor. The house has underground parking garage. Distance from the international airport of Athens "Eleftherios Venizelos" - 23 km, from the city center - 16 km, from the sea - 750 m.

Page: 2 Page: 2

**Building area:** 236 m<sup>2</sup>

Levels: 3

**Bedrooms:** 4

Bathrooms: 4

**Built: 2023** 

**Energy Performance Certificate:** A

- Electric shutters
- Elevator
- Fire detection system
- Garage
- Luxury
- Maid's room
- Near park
- Near public square
- Near school
- Near supermarket
- Newly built
- Parking
- Private garden
- Private swimming pool
- Safety door
- Seaside
- Sound insulation
- Storage room
- Thermal insulation
- Underground parking
- Ventilation system
- Window screens