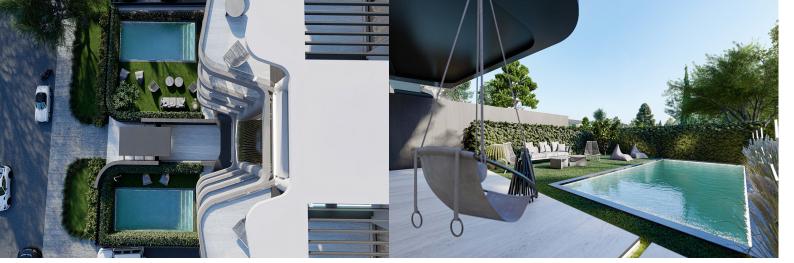

## LUXURY NEW MAISONETTE (A) - GLYFADA, ATTICA

Luxurious maisonette with a total area of 235,5 sq.m. is located in the heart of the most popular southern suburb of Athens - Glyfada. Its location can be called the most top one, since this area has been a center of attraction for both locals and tourists from all over the world for many years. In the immediate vicinity there are shopping and entertainment centers, cafes and restaurants, schools and kindergartens, playgrounds and parks, many hotels, the coastline and the beach are within walking distance. On the other hand, the location of this maisonette allows you to enjoy privacy and silence. These two factors make this property unique in the modern market. The maisonette consists of three levels. At the ground level with an area of 115.5 sq.m. there is a spacious living room, dining area and kitchen, one bedroom with its own bathroom, and an additional guest WC. From here there is access to a private garden (188 sq.m.) with a swimming pool (31 sq.m.) and a relaxation area. On the upper floor, which covers 79.5 square meters, there are two bedrooms with private bathrooms, as well as an additional room that is suitable for using it like a cabinet, library, kid's room or lounge space. The lower floor of the maisonette covers 40,5 sq.m. and it is presented as an independent apartment that can be used for staff needs: there is a bedroom, bathroom, small kitchen and laundry room. This maisonette also includes a storage room which is located on the -1 floor. The house has underground parking garage. Distance from the international airport of Athens "Eleftherios Venizelos" - 23 km, from the city center - 16 km, from the sea - 750 m.