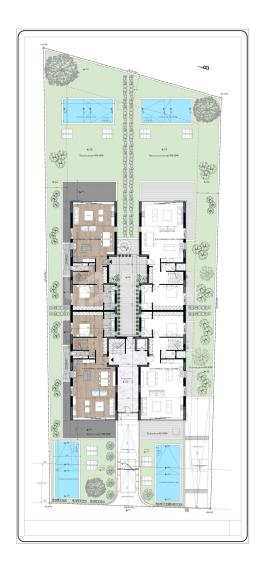

## LUXURY NEW MAISONETTE (A) - GLYFADA, ATTICA

Luxurious maisonette with a total area of 235,5 sq.m. is located in the heart of the most popular southern suburb of Athens - Glyfada. Its location can be called the most top one, since this area has been a center of attraction for both locals and tourists from all over the world for many years. In the immediate vicinity there are shopping and entertainment centers, cafes and restaurants, schools and kindergartens, playgrounds and parks, many hotels, the coastline and the beach are within walking distance. On the other hand, the location of this maisonette allows you to enjoy privacy and silence. These two factors make this property unique in the modern market. The maisonette consists of three levels. At the ground level with an area of 115.5 sq.m. there is a spacious living room, dining area and kitchen, one bedroom with its own bathroom, and an additional guest WC. From here there is access to a private garden (188 sq.m.) with a swimming pool (31 sq.m.) and a relaxation area. On the upper floor, which covers 79.5 square meters, there are two bedrooms with private bathrooms, as well as an additional room that is suitable for using it like a cabinet, library, kid's room or lounge space. The lower floor of the maisonette covers 40,5 sq.m. and it is presented as an independent apartment that can be used for staff needs: there is a bedroom, bathroom, small kitchen and laundry room. This maisonette also includes a storage room which is located on the -1 floor. The house has underground parking garage. Distance from the international airport of Athens "Eleftherios Venizelos" - 23 km, from the city center - 16 km, from the sea - 750 m.

Page: 2 Page: 2

**Building area:** 236 m<sup>2</sup>

Levels: 3

**Bedrooms:** 4

Bathrooms: 4

**Built: 2023** 

**Energy Performance Certificate:** A

- Electric shutters
- Elevator
- Fire detection system
- Garage
- Luxury
- Maid's room
- Near park
- Near public square
- Near school
- Near supermarket
- Newly built
- Parking
- Private garden
- Private swimming pool
- Safety door
- Seaside
- Sound insulation
- Storage room
- Thermal insulation
- Underground parking
- Ventilation system
- Window screens