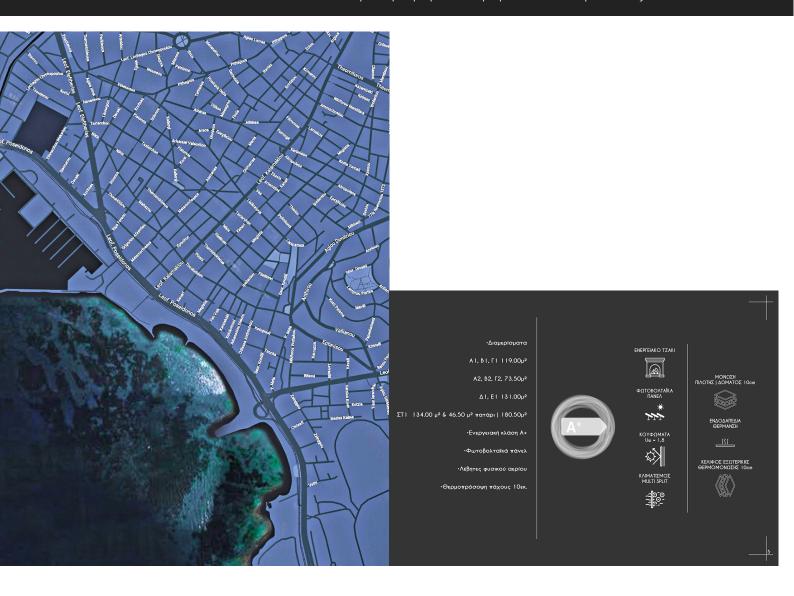

# MODERN APARTMENT BY THE SEA (A) – ALIMOS, ATTICA

This newly built complex is located in one of the southern areas of Athens on the coast of the Saronic Gulf - Alimos. This area is located 10 km south of the center of Athens and has a well-developed infrastructure, including a large number of parks and playgrounds, schools and kindergartens, supermarkets and shops, cafes and restaurants. Here, within walking distance is one of the most popular city beaches - Kalamaki. The area has been popular among tourists for many years and has numerous hotels. This location is unique in the way that it allows you to enjoy living at the seaside, being only a 20-minute drive from the city center, which is very convenient for family living with a place of work/study in the center of Athens. The apartment is located on the first floor and covers an area of 119 sq.m. It consists of a large living room with separate seating and dining areas, a kitchen, three bedrooms and two bathrooms. From the living room there is access to a large terrace, the space of which can also be organized as an additional lounge area. The building has an elevator and underground parking. The energy certificate of the building belongs to the most modern and economical type A +: solar panels, thermal and noise insulation, air conditioning and ventilation systems are installed in the house, natural gas is chosen as the type of heating. Distance from the international airport of Athens "Eleftherios Venizelos" - 31 km, from the city center - 10 km, from the sea - 400 m.