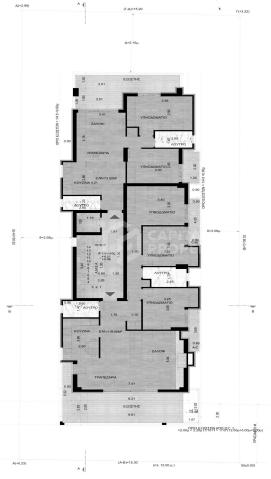

# MODERN APARTMENT BY THE SEA (A) – ALIMOS, ATTICA

This newly built complex is located in one of the southern areas of Athens on the coast of the Saronic Gulf - Alimos. This area is located 10 km south of the center of Athens and has a well-developed infrastructure, including a large number of parks and playgrounds, schools and kindergartens, supermarkets and shops, cafes and restaurants. Here, within walking distance is one of the most popular city beaches - Kalamaki. The area has been popular among tourists for many years and has numerous hotels. This location is unique in the way that it allows you to enjoy living at the seaside, being only a 20-minute drive from the city center, which is very convenient for family living with a place of work/study in the center of Athens. The apartment is located on the first floor and covers an area of 119 sq.m. It consists of a large living room with separate seating and dining areas, a kitchen, three bedrooms and two bathrooms. From the living room there is access to a large terrace, the space of which can also be organized as an additional lounge area. The building has an elevator and underground parking. The energy certificate of the building belongs to the most modern and economical type A +: solar panels, thermal and noise insulation, air conditioning and ventilation systems are installed in the house, natural gas is chosen as the type of heating. Distance from the international airport of Athens "Eleftherios Venizelos" - 31 km, from the city center - 10 km, from the sea - 400 m.

#### Building area: 119 m<sup>2</sup>

Level: 1

Bedrooms: 3

Bathrooms: 2

Built: 2023