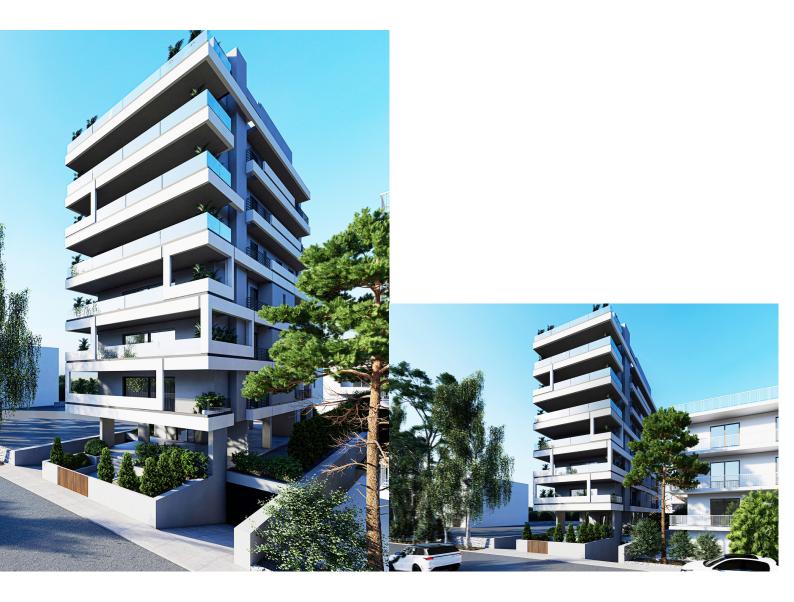

# MODERN APARTMENT BY THE SEA (A) – ALIMOS, ATTICA

This newly built complex is located in one of the southern areas of Athens on the coast of the Saronic Gulf - Alimos. This area is located 10 km south of the center of Athens and has a well-developed infrastructure, including a large number of parks and playgrounds, schools and kindergartens, supermarkets and shops, cafes and restaurants. Here, within walking distance is one of the most popular city beaches - Kalamaki. The area has been popular among tourists for many years and has numerous hotels. This location is unique in the way that it allows you to enjoy living at the seaside, being only a 20-minute drive from the city center, which is very convenient for family living with a place of work/study in the center of Athens. The apartment is located on the first floor and covers an area of 119 sq.m. It consists of a large living room with separate seating and dining areas, a kitchen, three bedrooms and two bathrooms. From the living room there is access to a large terrace, the space of which can also be organized as an additional lounge area. The building has an elevator and underground parking. The energy certificate of the building belongs to the most modern and economical type A +: solar panels, thermal and noise insulation, air conditioning and ventilation systems are installed in the house, natural gas is chosen as the type of heating. Distance from the international airport of Athens "Eleftherios Venizelos" - 31 km, from the city center - 10 km, from the sea - 400 m.