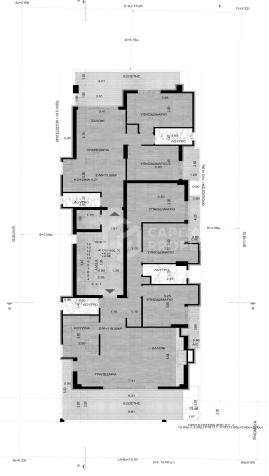

## MODERN APARTMENT BY THE SEA (B) – ALIMOS, ATTICA

This newly built complex is located in one of the southern areas of Athens on the coast of the Saronic Gulf - Alimos. This area is located 10 km south of the center of Athens and has a well-developed infrastructure, including a large number of parks and playgrounds, schools and kindergartens, supermarkets and shops, cafes and restaurants. Here, within walking distance is one of the most popular city beaches - Kalamaki. The area has been popular among tourists for many years and has numerous hotels. This location is unique in the way that it allows you to enjoy living at the seaside, being only a 20-minute drive from the city center, which is very convenient for family living with a place of work/study in the center of Athens. The apartment is located on the second floor and covers an area of 119 sq.m. It consists of a large living room with separate seating and dining areas, a kitchen, three bedrooms and two bathrooms. From the living room there is access to a large terrace, the space of which can also be organized as an additional lounge area. The building has an elevator and underground parking. The energy certificate of the building belongs to the most modern and economical type A +: solar panels, thermal and noise insulation, air conditioning and ventilation systems are installed in the house, natural gas is chosen as the type of heating. Distance from the international airport of Athens "Eleftherios Venizelos" - 31 km, from the city center - 10 km, from the sea - 400 m.

Building area: 119 m<sup>2</sup>

Level: 1

Bedrooms: 2

Bathrooms: 2

Built: 2023