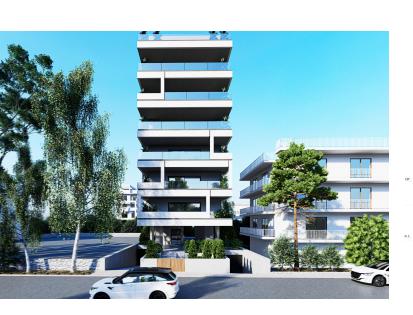

## MODERN APARTMENT BY THE SEA (B) – ALIMOS, ATTICA

This newly built complex is located in one of the southern areas of Athens on the coast of the Saronic Gulf - Alimos. This area is located 10 km south of the center of Athens and has a well-developed infrastructure, including a large number of parks and playgrounds, schools and kindergartens, supermarkets and shops, cafes and restaurants. Here, within walking distance is one of the most popular city beaches - Kalamaki. The area has been popular among tourists for many years and has numerous hotels. This location is unique in the way that it allows you to enjoy living at the seaside, being only a 20-minute drive from the city center, which is very convenient for family living with a place of work/study in the center of Athens. The apartment is located on the second floor and covers an area of 119 sq.m. It consists of a large living room with separate seating and dining areas, a kitchen, three bedrooms and two bathrooms. From the living room there is access to a large terrace, the space of which can also be organized as an additional lounge area. The building has an elevator and underground parking. The energy certificate of the building belongs to the most modern and economical type A +: solar panels, thermal and noise insulation, air conditioning and ventilation systems are installed in the house, natural gas is chosen as the type of heating. Distance from the international airport of Athens "Eleftherios Venizelos" - 31 km, from the city center - 10 km, from the sea - 400 m.