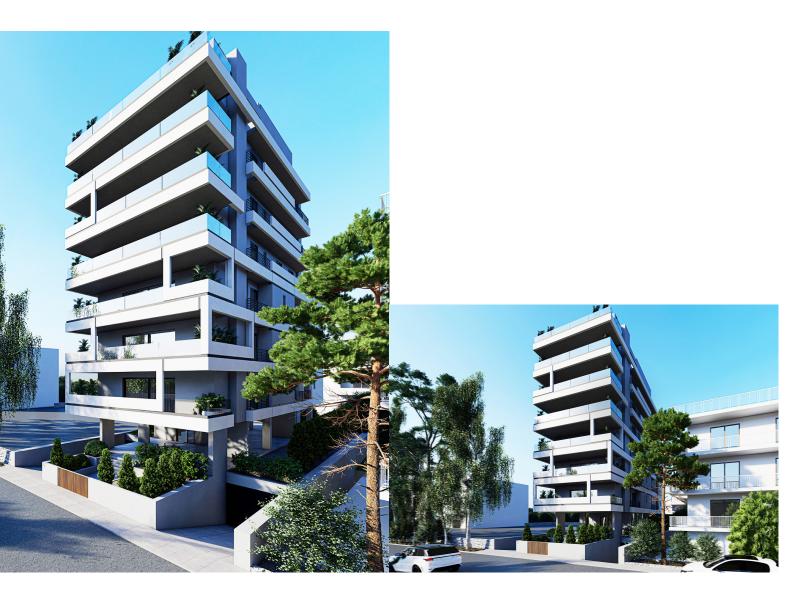

## MODERN APARTMENT BY THE SEA (B) – ALIMOS, ATTICA

This newly built complex is located in one of the southern areas of Athens on the coast of the Saronic Gulf - Alimos. This area is located 10 km south of the center of Athens and has a well-developed infrastructure, including a large number of parks and playgrounds, schools and kindergartens, supermarkets and shops, cafes and restaurants. Here, within walking distance is one of the most popular city beaches - Kalamaki. The area has been popular among tourists for many years and has numerous hotels. This location is unique in the way that it allows you to enjoy living at the seaside, being only a 20-minute drive from the city center, which is very convenient for family living with a place of work/study in the center of Athens. The apartment is located on the second floor and covers an area of 119 sq.m. It consists of a large living room with separate seating and dining areas, a kitchen, three bedrooms and two bathrooms. From the living room there is access to a large terrace, the space of which can also be organized as an additional lounge area. The building has an elevator and underground parking. The energy certificate of the building belongs to the most modern and economical type A +: solar panels, thermal and noise insulation, air conditioning and ventilation systems are installed in the house, natural gas is chosen as the type of heating. Distance from the international airport of Athens "Eleftherios Venizelos" - 31 km, from the city center - 10 km, from the sea - 400 m.