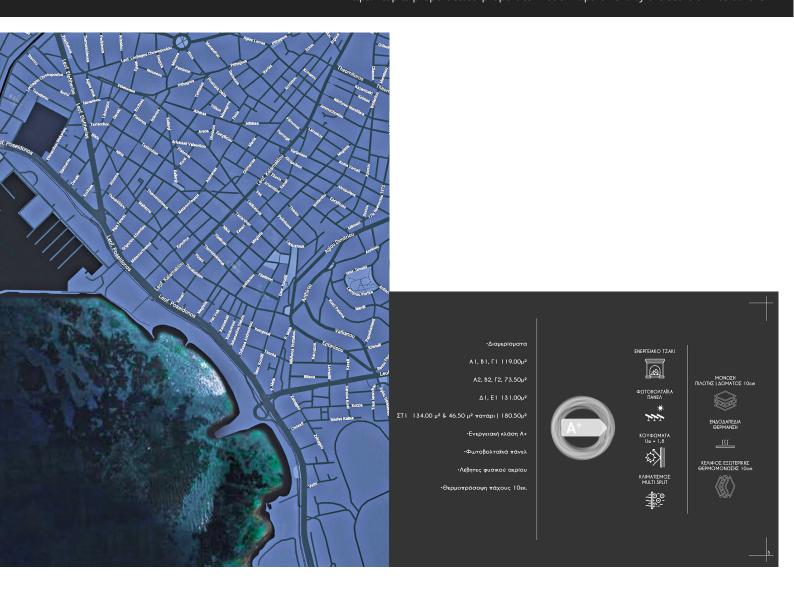

## MODERN APARTMENT BY THE SEA (B) – ALIMOS, ATTICA

This newly built complex is located in one of the southern areas of Athens on the coast of the Saronic Gulf - Alimos. This area is located 10 km south of the center of Athens and has a well-developed infrastructure, including a large number of parks and playgrounds, schools and kindergartens, supermarkets and shops, cafes and restaurants. Here, within walking distance is one of the most popular city beaches - Kalamaki. The area has been popular among tourists for many years and has numerous hotels. This location is unique in the way that it allows you to enjoy living at the seaside, being only a 20-minute drive from the city center, which is very convenient for family living with a place of work/study in the center of Athens. The apartment is located on the second floor and covers an area of 119 sq.m. It consists of a large living room with separate seating and dining areas, a kitchen, three bedrooms and two bathrooms. From the living room there is access to a large terrace, the space of which can also be organized as an additional lounge area. The building has an elevator and underground parking. The energy certificate of the building belongs to the most modern and economical type A +: solar panels, thermal and noise insulation, air conditioning and ventilation systems are installed in the house, natural gas is chosen as the type of heating. Distance from the international airport of Athens "Eleftherios Venizelos" - 31 km, from the city center - 10 km, from the sea - 400 m.

## Energy Performance Certificate: A

- Air conditioning
- Boiler
- Electric shutters
- Elevator
- Fire detection system
- Fireplace
- Garage
- Near park
- Near public square
- Near school
- Near supermarket
- Newly built
- Parking
- Safety door
- Seaside
- Solar panels
- Solar water panels
- Sound insulation
- Storage room
- Terrace
- Underground parking
- Ventilation system
- Wheelchair access
- Window screens