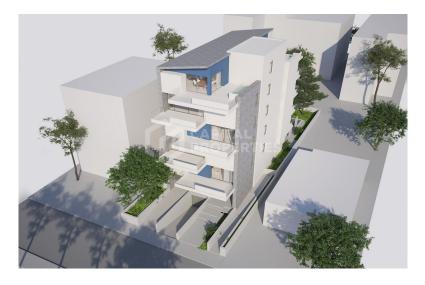

## MODERN SEASIDE APARTMENT (B) – GLYFADA, ATTICA

This new development will be located in the upper part of the coastal area of Glyfada - Ano Glyfada. Glyfada is considered the most famous area of the entire south of Athens and has been a center of attraction for both the local population and tourists from all over the world for many years. This is an area with a well-developed infrastructure: there are a large number of parks and squares, schools and kindergartens, shops and supermarkets, entertainment and sports complexes, hotels, cafes and restaurants. There are many beautiful public and organized beaches along the coastline of Glyfada. In close proximity to this area is the territory of the former airport, on the site of which one of the most discussed projects in all of Europe is currently being developed - Elliniko Park, which is an incredible project that will bring to life the creation of a huge park area with numerous sports and educational institutions. Glyfada itself is divided into two parts - upper and lower. The upper part of Glyfada is a quieter residential area compared to the lively and vibrant area of central (lower) Glyfada, which is a big plus: being in close proximity to busy places, you can enjoy privacy and silence. This particular location has been a priority for many years when choosing a place of residence among the local population. This new building will be distinguished by its minimalistic design, well-thought-out aspects of functionality and ergonomics, as well as the use of materials and technological systems of the latest generation. The building will consist of 5 floors, on its different levels there will be apartments and two-level maisonettes of various layouts. This apartment will be located on the 2nd floor and its area will be 85 sq.m. The spacious living room will be connected with the open plan kitchen. There will be an access to a big balcony from here. The apartment will also have 2 bedrooms with balconies and 1 bathroom. This apartment will have 1 parking space and a storage room on the -1st floor of the building. The completion of the construction works - 2025.