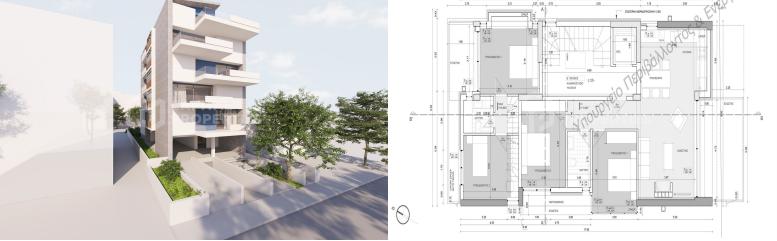

## MODERN SEASIDE APARTMENT (B) – GLYFADA, ATTICA

This new development will be located in the upper part of the coastal area of Glyfada - Ano Glyfada. Glyfada is considered the most famous area of the entire south of Athens and has been a center of attraction for both the local population and tourists from all over the world for many years. This is an area with a well-developed infrastructure: there are a large number of parks and squares, schools and kindergartens, shops and supermarkets, entertainment and sports complexes, hotels, cafes and restaurants. There are many beautiful public and organized beaches along the coastline of Glyfada. In close proximity to this area is the territory of the former airport, on the site of which one of the most discussed projects in all of Europe is currently being developed - Elliniko Park, which is an incredible project that will bring to life the creation of a huge park area with numerous sports and educational institutions. Glyfada itself is divided into two parts - upper and lower. The upper part of Glyfada is a quieter residential area compared to the lively and vibrant area of central (lower) Glyfada, which is a big plus: being in close proximity to busy places, you can enjoy privacy and silence. This particular location has been a priority for many years when choosing a place of residence among the local population. This new building will be distinguished by its minimalistic design, well-thought-out aspects of functionality and ergonomics, as well as the use of materials and technological systems of the latest generation. The building will consist of 5 floors, on its different levels there will be apartments and two-level maisonettes of various layouts. This apartment will be located on the 2nd floor and its area will be 85 sq.m. The spacious living room will be connected with the open plan kitchen. There will be an access to a big balcony from here. The apartment will also have 2 bedrooms with balconies and 1 bathroom. This apartment will have 1 parking space and a storage room on the -1st floor of the building. The completion of the construction works - 2025.

Building area: 85 m<sup>2</sup>

Bedrooms: 2

Bathroom: 1

Built: 2025