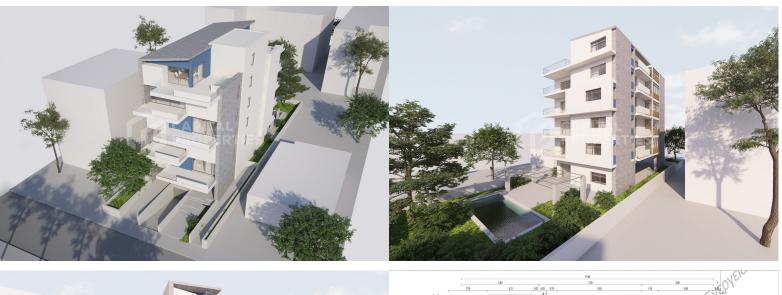

## MODERN SEASIDE APARTMENT (B) – GLYFADA, ATTICA

This new development will be located in the upper part of the coastal area of Glyfada - Ano Glyfada. Glyfada is considered the most famous area of the entire south of Athens and has been a center of attraction for both the local population and tourists from all over the world for many years. This is an area with a well-developed infrastructure: there are a large number of parks and squares, schools and kindergartens, shops and supermarkets, entertainment and sports complexes, hotels, cafes and restaurants. There are many beautiful public and organized beaches along the coastline of Glyfada. In close proximity to this area is the territory of the former airport, on the site of which one of the most discussed projects in all of Europe is currently being developed - Elliniko Park, which is an incredible project that will bring to life the creation of a huge park area with numerous sports and educational institutions. Glyfada itself is divided into two parts - upper and lower. The upper part of Glyfada is a quieter residential area compared to the lively and vibrant area of central (lower) Glyfada, which is a big plus: being in close proximity to busy places, you can enjoy privacy and silence. This particular location has been a priority for many years when choosing a place of residence among the local population. This new building will be distinguished by its minimalistic design, well-thought-out aspects of functionality and ergonomics, as well as the use of materials and technological systems of the latest generation. The building will consist of 5 floors, on its different levels there will be apartments and two-level maisonettes of various layouts. This apartment will be located on the 2nd floor and its area will be 85 sq.m. The spacious living room will be connected with the open plan kitchen. There will be an access to a big balcony from here. The apartment will also have 2 bedrooms with balconies and 1 bathroom. This apartment will have 1 parking space and a storage room on the -1st floor of the building. The completion of the construction works - 2025.