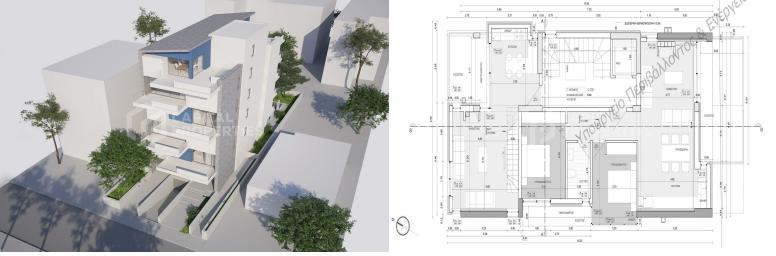

## MODERN SEASIDE APARTMENT (G) – GLYFADA, ATTICA

This new development will be located in the upper part of the coastal area of Glyfada - Ano Glyfada. Glyfada is considered the most famous area of the entire south of Athens and has been a center of attraction for both the local population and tourists from all over the world for many years. This is an area with a well-developed infrastructure: there are a large number of parks and squares, schools and kindergartens, shops and supermarkets, entertainment and sports complexes, hotels, cafes and restaurants. There are many beautiful public and organized beaches along the coastline of Glyfada. In close proximity to this area is the territory of the former airport, on the site of which one of the most discussed projects in all of Europe is currently being developed - Elliniko Park, which is an incredible project that will bring to life the creation of a huge park area with numerous sports and educational institutions. Glyfada itself is divided into two parts - upper and lower. The upper part of Glyfada is a quieter residential area compared to the lively and vibrant area of central (lower) Glyfada, which is a big plus: being in close proximity to busy places, you can enjoy privacy and silence. This particular location has been a priority for many years when choosing a place of residence among the local population. This new building will be distinguished by its minimalistic design, well-thought-out aspects of functionality and ergonomics, as well as the use of materials and technological systems of the latest generation. The building will consist of 5 floors, on its different levels there will be apartments and two-level maisonettes of various layouts. This apartment will be located on the 3d floor and its area will be 85 sq.m. The spacious living room will be connected with the open plan kitchen. There will be an access to a big balcony from here. The apartment will also have 2 bedrooms with balconies and 1 bathroom. This apartment will have 1 parking space and a storage room on the -1st floor of the building. The completion of the construction works - 2025.

Building area: 85 m<sup>2</sup>

Bedrooms: 2

Bathroom: 1

Built: 2025

**Energy Performance Certificate:** A

- Air conditioning
- Boiler
- City view
- Electric shutters
- Elevator
- Fire detection system
- Fireplace
- Garden (shared)
- Near park
- Near public square
- Near school
- Near supermarket
- Newly built
- Parking
- Safety door
- Seaside
- Smart Home
- Solar water panels
- Sound insulation
- Storage room
- Terrace
- Thermal insulation
- Underfloor heating
- Underground parking
- Ventilation system
- Wheelchair access
- Window screens