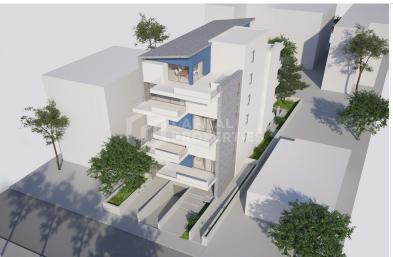

## MODERN SEASIDE MAISONETTE (B-G) – GLYFADA, ATTICA

This new development will be located in the upper part of the coastal area of Glyfada - Ano Glyfada. Glyfada is considered the most famous area of the entire south of Athens and has been a center of attraction for both the local population and tourists from all over the world for many years. This is an area with a well-developed infrastructure: there are a large number of parks and squares, schools and kindergartens, shops and supermarkets, entertainment and sports complexes, hotels, cafes and restaurants. There are many beautiful public and organized beaches along the coastline of Glyfada. In close proximity to this area is the territory of the former airport, on the site of which one of the most discussed projects in all of Europe is currently being developed - Elliniko Park, which is an incredible project that will bring to life the creation of a huge park area with numerous sports and educational institutions. Glyfada itself is divided into two parts - upper and lower. The upper part of Glyfada is a quieter residential area compared to the lively and vibrant area of central (lower) Glyfada, which is a big plus: being in close proximity to busy places, you can enjoy privacy and silence. This particular location has been a priority for many years when choosing a place of residence among the local population. This new building will be distinguished by its minimalistic design, well-thought-out aspects of functionality and ergonomics, as well as the use of materials and technological systems of the latest generation. The building will consist of 5 floors, on its different levels there will be apartments and two-level maisonettes of various layouts. This maisonette will be located on the 2nd and 3rd floors, and its area will be 86 sq.m. On the upper level of the maisonette there will be a spacious living room with a seating area, a separate kitchen with an access to a large balcony. Downstairs - 2 bedrooms with balconies and a bathroom. This apartment will have 1 parking space and a storage room on the -1st floor of the building. The completion of the construction works - 2025.