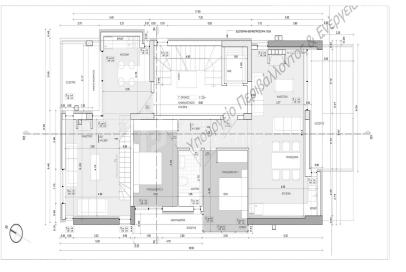

## MODERN SEASIDE MAISONETTE (B-G) – GLYFADA, ATTICA

This new development will be located in the upper part of the coastal area of Glyfada - Ano Glyfada. Glyfada is considered the most famous area of the entire south of Athens and has been a center of attraction for both the local population and tourists from all over the world for many years. This is an area with a well-developed infrastructure: there are a large number of parks and squares, schools and kindergartens, shops and supermarkets, entertainment and sports complexes, hotels, cafes and restaurants. There are many beautiful public and organized beaches along the coastline of Glyfada. In close proximity to this area is the territory of the former airport, on the site of which one of the most discussed projects in all of Europe is currently being developed - Elliniko Park, which is an incredible project that will bring to life the creation of a huge park area with numerous sports and educational institutions. Glyfada itself is divided into two parts - upper and lower. The upper part of Glyfada is a quieter residential area compared to the lively and vibrant area of central (lower) Glyfada, which is a big plus: being in close proximity to busy places, you can enjoy privacy and silence. This particular location has been a priority for many years when choosing a place of residence among the local population. This new building will be distinguished by its minimalistic design, well-thought-out aspects of functionality and ergonomics, as well as the use of materials and technological systems of the latest generation. The building will consist of 5 floors, on its different levels there will be apartments and two-level maisonettes of various layouts. This maisonette will be located on the 2nd and 3rd floors, and its area will be 86 sq.m. On the upper level of the maisonette there will be a spacious living room with a seating area, a separate kitchen with an access to a large balcony. Downstairs - 2 bedrooms with balconies and a bathroom. This apartment will have 1 parking space and a storage room on the -1st floor of the building. The completion of the construction works - 2025.

Page: 2 Page: 2

**Building area:** 86 m<sup>2</sup>

Levels: 2

Bedrooms: 2

Bathroom: 1

**Built: 2025** 

**Energy Performance Certificate:** A

- Air conditioning
- Boiler
- City view
- Electric shutters
- Elevator
- Fire detection system
- Fireplace
- Garden (shared)
- Near park
- Near public square
- Near school
- Near supermarket
- Newly built
- Parking
- Safety door
- Seaside
- Smart Home
- Solar water panels
- Sound insulation
- Storage room
- Terrace
- Thermal insulation
- Underfloor heating
- Underground parking
- Ventilation system
- Wheelchair access
- Window screens