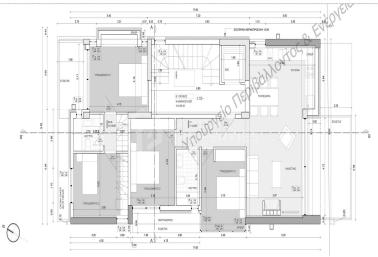

## MODERN SEASIDE MAISONETTE (B-G) – GLYFADA, ATTICA

This new development will be located in the upper part of the coastal area of Glyfada - Ano Glyfada. Glyfada is considered the most famous area of the entire south of Athens and has been a center of attraction for both the local population and tourists from all over the world for many years. This is an area with a well-developed infrastructure: there are a large number of parks and squares, schools and kindergartens, shops and supermarkets, entertainment and sports complexes, hotels, cafes and restaurants. There are many beautiful public and organized beaches along the coastline of Glyfada. In close proximity to this area is the territory of the former airport, on the site of which one of the most discussed projects in all of Europe is currently being developed - Elliniko Park, which is an incredible project that will bring to life the creation of a huge park area with numerous sports and educational institutions. Glyfada itself is divided into two parts - upper and lower. The upper part of Glyfada is a quieter residential area compared to the lively and vibrant area of central (lower) Glyfada, which is a big plus: being in close proximity to busy places, you can enjoy privacy and silence. This particular location has been a priority for many years when choosing a place of residence among the local population. This new building will be distinguished by its minimalistic design, well-thought-out aspects of functionality and ergonomics, as well as the use of materials and technological systems of the latest generation. The building will consist of 5 floors, on its different levels there will be apartments and two-level maisonettes of various layouts. This maisonette will be located on the 2nd and 3rd floors, and its area will be 86 sq.m. On the upper level of the maisonette there will be a spacious living room with a seating area, a separate kitchen with an access to a large balcony. Downstairs - 2 bedrooms with balconies and a bathroom. This apartment will have 1 parking space and a storage room on the -1st floor of the building. The completion of the construction works - 2025.

Page: 2 Page: 2

**Building area:** 86 m<sup>2</sup>

Levels: 2

Bedrooms: 2

Bathroom: 1

**Built: 2025** 

**Energy Performance Certificate:** A

- Air conditioning
- Boiler
- City view
- Electric shutters
- Elevator
- Fire detection system
- Fireplace
- Garden (shared)
- Near park
- Near public square
- Near school
- Near supermarket
- Newly built
- Parking
- Safety door
- Seaside
- Smart Home
- Solar water panels
- Sound insulation
- Storage room
- Terrace
- Thermal insulation
- Underfloor heating
- Underground parking
- Ventilation system
- Wheelchair access
- Window screens