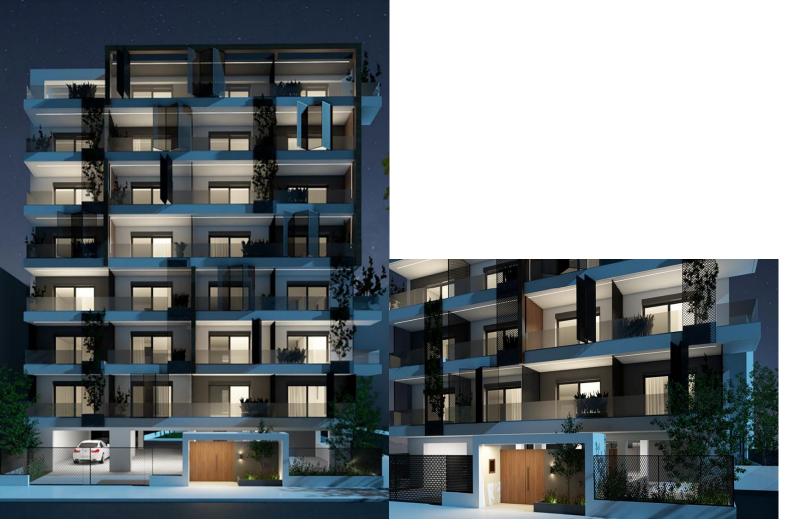

# NEWLY BUILT COZY ONE-BEDROOM APARTMENT WITH A SWIMMING POOL (A1) – KALLITHEA, ATTICA

A unique project will be constructed in the vicinity of Kallithea which is located between the southern areas of the Athenian Riviera and the center of the capital. It's intended to be unique and remarkable project, which will enhance the quality of the area around it. Kallithea is a modern, lively area of the city with a well-developed infrastructure: there are many schools and kindergartens, parks and squares, play gardens, many shops and supermarkets, cafes and restaurants. The area is located in proximity to the sea, and it will not be difficult to get from here to the city center. It is a multi-ethnic area with a good reputation, where people of different nationalities live peacefully. It is a junction of different cultures. This is a very cozy and clean area with its own uniqueness and atmosphere and it has all of the necessary city amenities for everyday living. This urban and stylish 7-storey building with 38 apartments is a residential project which stands out from the neighboring buildings due to its snow-white facade with metal lattice railings on the balconies. These small architectural forms provide the basis for additional landscaping of the apartments. Spacious backyard with swimming pool and sun loungers will provide the opportunity to enjoy the mild Mediterranean climate almost 200 days a year. The project is represented by two-bedroom, one-bedroom apartments and studios. All the residential areas of the project are attractive for personal use as well as for renting. The targeted tenants of the apartments are students, business tourists, young couples and families. This apartment is located on the 1st floor and it has an area of 60 sq.m. It consists of a living room and an open plan kitchen, one bedroom and one bathroom. The area of the balcony, which has access from all rooms, is 16 sq.m. This apartment comes with one parking space on the -1st floor. Distance from Athens airport - 38 km, from port of Piraeus - 5 km, from Athens center - 4 km, from Charokopeion University - 1 km, from metro station - 100m.