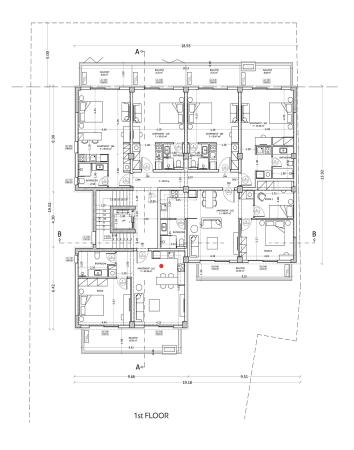

# NEWLY BUILT COZY ONE-BEDROOM APARTMENT WITH A SWIMMING POOL (A1) – KALLITHEA, ATTICA

A unique project will be constructed in the vicinity of Kallithea which is located between the southern areas of the Athenian Riviera and the center of the capital. It's intended to be unique and remarkable project, which will enhance the quality of the area around it. Kallithea is a modern, lively area of the city with a well-developed infrastructure: there are many schools and kindergartens, parks and squares, play gardens, many shops and supermarkets, cafes and restaurants. The area is located in proximity to the sea, and it will not be difficult to get from here to the city center. It is a multi-ethnic area with a good reputation, where people of different nationalities live peacefully. It is a junction of different cultures. This is a very cozy and clean area with its own uniqueness and atmosphere and it has all of the necessary city amenities for everyday living. This urban and stylish 7-storey building with 38 apartments is a residential project which stands out from the neighboring buildings due to its snow-white facade with metal lattice railings on the balconies. These small architectural forms provide the basis for additional landscaping of the apartments. Spacious backyard with swimming pool and sun loungers will provide the opportunity to enjoy the mild Mediterranean climate almost 200 days a year. The project is represented by two-bedroom, one-bedroom apartments and studios. All the residential areas of the project are attractive for personal use as well as for renting. The targeted tenants of the apartments are students, business tourists, young couples and families. This apartment is located on the 1st floor and it has an area of 60 sq.m. It consists of a living room and an open plan kitchen, one bedroom and one bathroom. The area of the balcony, which has access from all rooms, is 16 sq.m. This apartment comes with one parking space on the -1st floor. Distance from Athens airport - 38 km, from port of Piraeus - 5 km, from Athens center - 4 km, from Charokopeion University - 1 km, from metro station - 100m.

### Building area: 60 m<sup>2</sup>

Bedroom: 1

Bathroom: 1

Built: 2024