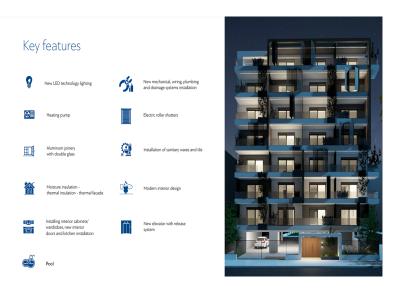

## NEWLY BUILT COZY ONE-BEDROOM APARTMENT WITH A SWIMMING POOL (B1) – KALLITHEA, ATTICA

A unique project will be constructed in the vicinity of Kallithea which is located between the southern areas of the Athenian Riviera and the center of the capital. It's intended to be unique and remarkable project, which will enhance the quality of the area around it. Kallithea is a modern, lively area of the city with a well-developed infrastructure: there are many schools and kindergartens, parks and squares, play gardens, many shops and supermarkets, cafes and restaurants. The area is located in proximity to the sea, and it will not be difficult to get from here to the city center. It is a multi-ethnic area with a good reputation, where people of different nationalities live peacefully. It is a junction of different cultures. This is a very cozy and clean area with its own uniqueness and atmosphere and it has all of the necessary city amenities for everyday living. This urban and stylish 7-storey building with 38 apartments is a residential project which stands out from the neighboring buildings due to its snow-white facade with metal lattice railings on the balconies. These small architectural forms provide the basis for additional landscaping of the apartments. Spacious backyard with swimming pool and sun loungers will provide the opportunity to enjoy the mild Mediterranean climate almost 200 days a year. The project is represented by two-bedroom, one-bedroom apartments and studios. All the residential areas of the project are attractive for personal use as well as for renting. The targeted tenants of the apartments are students, business tourists, young couples and families. This apartment is located on the 2nd floor and it has an area of 60 sq.m. It consists of a living room and an open plan kitchen, one bedroom and one bathroom. The area of the balcony, which has access from all rooms, is 16 sq.m. This apartment comes with one parking space on the -1st floor. Distance from Athens airport - 38 km, from port of Piraeus - 5 km, from Athens center - 4 km, from Charokopeion University - 1 km, from metro station - 100m.

Page: 2

**Building area:** 60 m<sup>2</sup>

Bedroom: 1

Bathroom: 1

**Built: 2024** 

**Energy Performance Certificate:** A

- Boiler
- Car charger
- City view
- Electric shutters
- Elevator
- Fire detection system
- Garage
- Garden (shared)
- Near metro
- Near public square
- Near school
- Near supermarket
- Newly built
- Parking
- Safety door
- Seaside
- Shared swimming pool
- Solar water panels
- Sound insulation
- Terrace
- Thermal insulation
- Underground parking
- Ventilation system
- Window screens