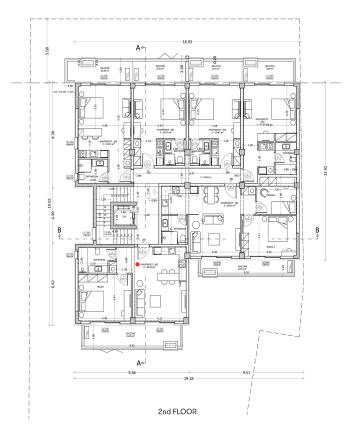

## NEWLY BUILT COZY ONE-BEDROOM APARTMENT WITH A SWIMMING POOL (B1) – KALLITHEA, ATTICA

A unique project will be constructed in the vicinity of Kallithea which is located between the southern areas of the Athenian Riviera and the center of the capital. It's intended to be unique and remarkable project, which will enhance the quality of the area around it. Kallithea is a modern, lively area of the city with a well-developed infrastructure: there are many schools and kindergartens, parks and squares, play gardens, many shops and supermarkets, cafes and restaurants. The area is located in proximity to the sea, and it will not be difficult to get from here to the city center. It is a multi-ethnic area with a good reputation, where people of different nationalities live peacefully. It is a junction of different cultures. This is a very cozy and clean area with its own uniqueness and atmosphere and it has all of the necessary city amenities for everyday living. This urban and stylish 7-storey building with 38 apartments is a residential project which stands out from the neighboring buildings due to its snow-white facade with metal lattice railings on the balconies. These small architectural forms provide the basis for additional landscaping of the apartments. Spacious backyard with swimming pool and sun loungers will provide the opportunity to enjoy the mild Mediterranean climate almost 200 days a year. The project is represented by two-bedroom, one-bedroom apartments and studios. All the residential areas of the project are attractive for personal use as well as for renting. The targeted tenants of the apartments are students, business tourists, young couples and families. This apartment is located on the 2nd floor and it has an area of 60 sq.m. It consists of a living room and an open plan kitchen, one bedroom and one bathroom. The area of the balcony, which has access from all rooms, is 16 sq.m. This apartment comes with one parking space on the -1st floor. Distance from Athens airport - 38 km, from port of Piraeus - 5 km, from Athens center - 4 km, from Charokopeion University - 1 km, from metro station - 100m.