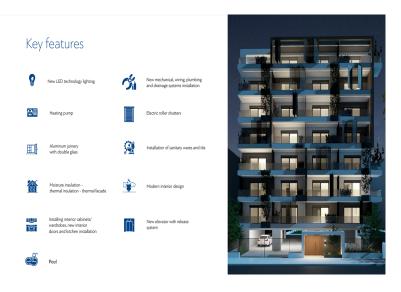

Page: 2

**Building area:** 60 m<sup>2</sup>

Bedroom: 1

Bathroom: 1

**Built: 2024** 

**Energy Performance Certificate:** A

- Boiler
- Car charger
- City view
- Electric shutters
- Elevator
- Fire detection system
- Garage
- Garden (shared)
- Near metro
- Near public square
- Near school
- Near supermarket
- Newly built
- Parking
- Safety door
- Seaside
- Shared swimming pool
- Solar water panels
- Sound insulation
- Terrace
- Thermal insulation
- Underground parking
- Ventilation system
- Window screens