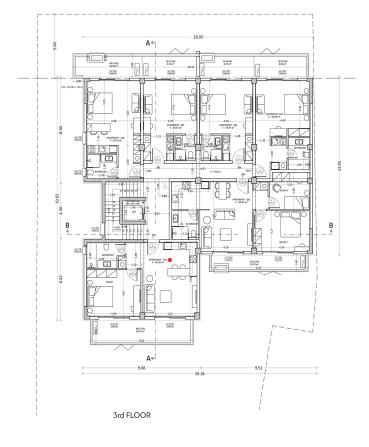

## NEWLY BUILT COZY ONE-BEDROOM APARTMENT WITH A SWIMMING POOL (C1) – KALLITHEA, ATTICA

A unique project will be constructed in the vicinity of Kallithea which is located between the southern areas of the Athenian Riviera and the center of the capital. It's intended to be unique and remarkable project, which will enhance the quality of the area around it. Kallithea is a modern, lively area of the city with a well-developed infrastructure: there are many schools and kindergartens, parks and squares, play gardens, many shops and supermarkets, cafes and restaurants. The area is located in proximity to the sea, and it will not be difficult to get from here to the city center. It is a multi-ethnic area with a good reputation, where people of different nationalities live peacefully. It is a junction of different cultures. This is a very cozy and clean area with its own uniqueness and atmosphere and it has all of the necessary city amenities for everyday living. This urban and stylish 7-storey building with 38 apartments is a residential project which stands out from the neighboring buildings due to its snow-white facade with metal lattice railings on the balconies. These small architectural forms provide the basis for additional landscaping of the apartments. Spacious backyard with swimming pool and sun loungers will provide the opportunity to enjoy the mild Mediterranean climate almost 200 days a year. The project is represented by two-bedroom, one-bedroom apartments and studios. All the residential areas of the project are attractive for personal use as well as for renting. The targeted tenants of the apartments are students, business tourists, young couples and families. This apartment is located on the 3d floor and it has an area of 60 sq.m. It consists of a living room and an open plan kitchen, one bedroom and one bathroom. The area of the balcony, which has access from all rooms, is 16 sq.m. This apartment comes with one parking space on the -2nd floor. Distance from Athens airport - 38 km, from port of Piraeus - 5 km, from Athens center - 4 km, from Charokopeion University - 1 km, from metro station - 100m.