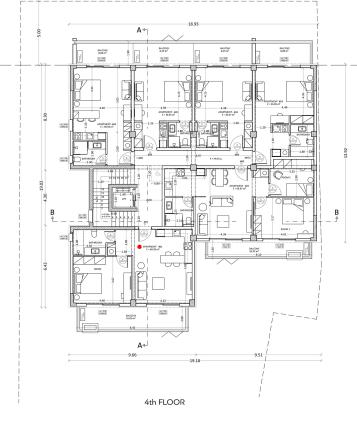

## NEWLY BUILT COZY ONE-BEDROOM APARTMENT WITH A SWIMMING POOL (D1) – KALLITHEA, ATTICA

A unique project will be constructed in the vicinity of Kallithea which is located between the southern areas of the Athenian Riviera and the center of the capital. It's intended to be unique and remarkable project, which will enhance the quality of the area around it. Kallithea is a modern, lively area of the city with a well-developed infrastructure: there are many schools and kindergartens, parks and squares, play gardens, many shops and supermarkets, cafes and restaurants. The area is located in proximity to the sea, and it will not be difficult to get from here to the city center. It is a multi-ethnic area with a good reputation, where people of different nationalities live peacefully. It is a junction of different cultures. This is a very cozy and clean area with its own uniqueness and atmosphere and it has all of the necessary city amenities for everyday living. This urban and stylish 7-storey building with 38 apartments is a residential project which stands out from the neighboring buildings due to its snow-white facade with metal lattice railings on the balconies. These small architectural forms provide the basis for additional landscaping of the apartments. Spacious backyard with swimming pool and sun loungers will provide the opportunity to enjoy the mild Mediterranean climate almost 200 days a year. The project is represented by two-bedroom, one-bedroom apartments and studios. All the residential areas of the project are attractive for personal use as well as for renting. The targeted tenants of the apartments are students, business tourists, young couples and families. This apartment is located on the 4th floor and it has an area of 60 sq.m. It consists of a living room and an open plan kitchen, one bedroom and one bathroom. The area of the balcony, which has access from all rooms, is 16 sq.m. This apartment comes with one parking space on the -2nd floor. Distance from Athens airport - 38 km, from port of Piraeus - 5 km, from Athens center - 4 km, from Charokopeion University - 1 km, from metro station - 100m.

Page: 2

**Building area:** 60 m<sup>2</sup>

Bedroom: 1

Bathroom: 1

**Built: 2024** 

**Energy Performance Certificate:** A

- Boiler
- Car charger
- City view
- Electric shutters
- Elevator
- Fire detection system
- Garage
- Garden (shared)
- Near metro
- Near public square
- Near school
- Near supermarket
- Newly built
- Parking
- Safety door
- Seaside
- Shared swimming pool
- Solar water panels
- Sound insulation
- Terrace
- Thermal insulation
- Underground parking
- Ventilation system
- Window screens