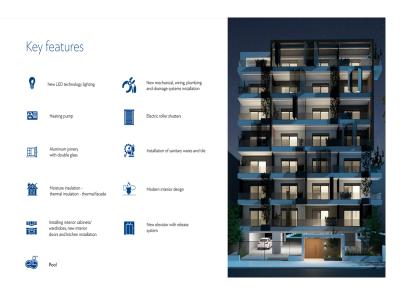

Page: 2

**Building area:** 60 m<sup>2</sup>

Bedroom: 1

Bathroom: 1

**Built: 2024** 

**Energy Performance Certificate:** A

- Boiler
- Car charger
- City view
- Electric shutters
- Elevator
- Fire detection system
- Garage
- Garden (shared)
- Near metro
- Near public square
- Near school
- Near supermarket
- Newly built
- Parking
- Safety door
- Seaside
- Shared swimming pool
- Solar water panels
- Sound insulation
- Terrace
- Thermal insulation
- Underground parking
- Ventilation system
- Window screens