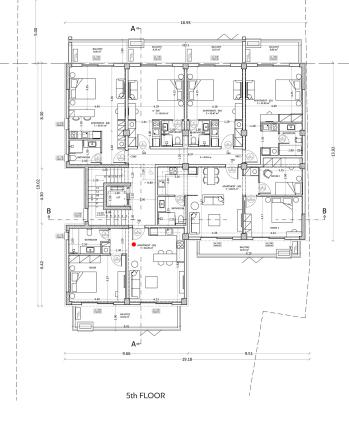

## NEWLY BUILT COZY ONE-BEDROOM APARTMENT WITH A SWIMMING POOL (E1) – KALLITHEA, ATTICA

A unique project will be constructed in the vicinity of Kallithea which is located between the southern areas of the Athenian Riviera and the center of the capital. It's intended to be unique and remarkable project, which will enhance the quality of the area around it. Kallithea is a modern, lively area of the city with a well-developed infrastructure: there are many schools and kindergartens, parks and squares, play gardens, many shops and supermarkets, cafes and restaurants. The area is located in proximity to the sea, and it will not be difficult to get from here to the city center. It is a multi-ethnic area with a good reputation, where people of different nationalities live peacefully. It is a junction of different cultures. This is a very cozy and clean area with its own uniqueness and atmosphere and it has all of the necessary city amenities for everyday living. This urban and stylish 7-storey building with 38 apartments is a residential project which stands out from the neighboring buildings due to its snow-white facade with metal lattice railings on the balconies. These small architectural forms provide the basis for additional landscaping of the apartments. Spacious backyard with swimming pool and sun loungers will provide the opportunity to enjoy the mild Mediterranean climate almost 200 days a year. The project is represented by two-bedroom, one-bedroom apartments and studios. All the residential areas of the project are attractive for personal use as well as for renting. The targeted tenants of the apartments are students, business tourists, young couples and families. This apartment is located on the 5th floor and it has an area of 60 sq.m. It consists of a living room and an open plan kitchen, one bedroom and one bathroom. The area of the balcony, which has access from all rooms, is 16 sq.m. This apartment comes with one parking space on the -2nd floor. Distance from Athens airport - 38 km, from port of Piraeus - 5 km, from Athens center - 4 km, from Charokopeion University - 1 km, from metro station - 100m.