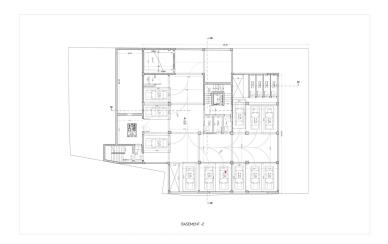

Page: 2 Page: 2

**Building area:** 60 m<sup>2</sup>

Bedroom: 1

Bathroom: 1

**Built: 2024** 

**Energy Performance Certificate:** A

- Boiler
- Car charger
- City view
- Electric shutters
- Elevator
- Fire detection system
- Garage
- Garden (shared)
- Near metro
- Near public square
- Near school
- Near supermarket
- Newly built
- Parking
- Safety door
- Seaside
- Shared swimming pool
- Solar water panels
- Sound insulation
- Terrace
- Thermal insulation
- Underground parking
- Ventilation system
- Window screens