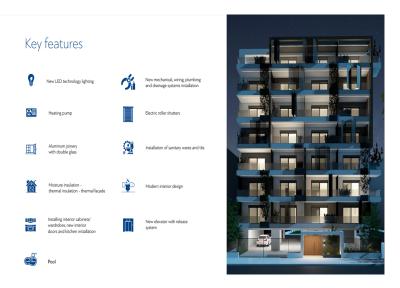

## NEWLY BUILT COZY ONE-BEDROOM APARTMENT WITH A SWIMMING POOL (E1) – KALLITHEA, ATTICA

A unique project will be constructed in the vicinity of Kallithea which is located between the southern areas of the Athenian Riviera and the center of the capital. It's intended to be unique and remarkable project, which will enhance the quality of the area around it. Kallithea is a modern, lively area of the city with a well-developed infrastructure: there are many schools and kindergartens, parks and squares, play gardens, many shops and supermarkets, cafes and restaurants. The area is located in proximity to the sea, and it will not be difficult to get from here to the city center. It is a multi-ethnic area with a good reputation, where people of different nationalities live peacefully. It is a junction of different cultures. This is a very cozy and clean area with its own uniqueness and atmosphere and it has all of the necessary city amenities for everyday living. This urban and stylish 7-storey building with 38 apartments is a residential project which stands out from the neighboring buildings due to its snow-white facade with metal lattice railings on the balconies. These small architectural forms provide the basis for additional landscaping of the apartments. Spacious backyard with swimming pool and sun loungers will provide the opportunity to enjoy the mild Mediterranean climate almost 200 days a year. The project is represented by two-bedroom, one-bedroom apartments and studios. All the residential areas of the project are attractive for personal use as well as for renting. The targeted tenants of the apartments are students, business tourists, young couples and families. This apartment is located on the 5th floor and it has an area of 60 sq.m. It consists of a living room and an open plan kitchen, one bedroom and one bathroom. The area of the balcony, which has access from all rooms, is 16 sq.m. This apartment comes with one parking space on the -2nd floor. Distance from Athens airport - 38 km, from port of Piraeus - 5 km, from Athens center - 4 km, from Charokopeion University - 1 km, from metro station - 100m.

Page: 2 Page: 2

**Building area:** 60 m<sup>2</sup>

Bedroom: 1

Bathroom: 1

**Built: 2024** 

**Energy Performance Certificate:** A

- Boiler
- Car charger
- City view
- Electric shutters
- Elevator
- Fire detection system
- Garage
- Garden (shared)
- Near metro
- Near public square
- Near school
- Near supermarket
- Newly built
- Parking
- Safety door
- Seaside
- Shared swimming pool
- Solar water panels
- Sound insulation
- Terrace
- Thermal insulation
- Underground parking
- Ventilation system
- Window screens