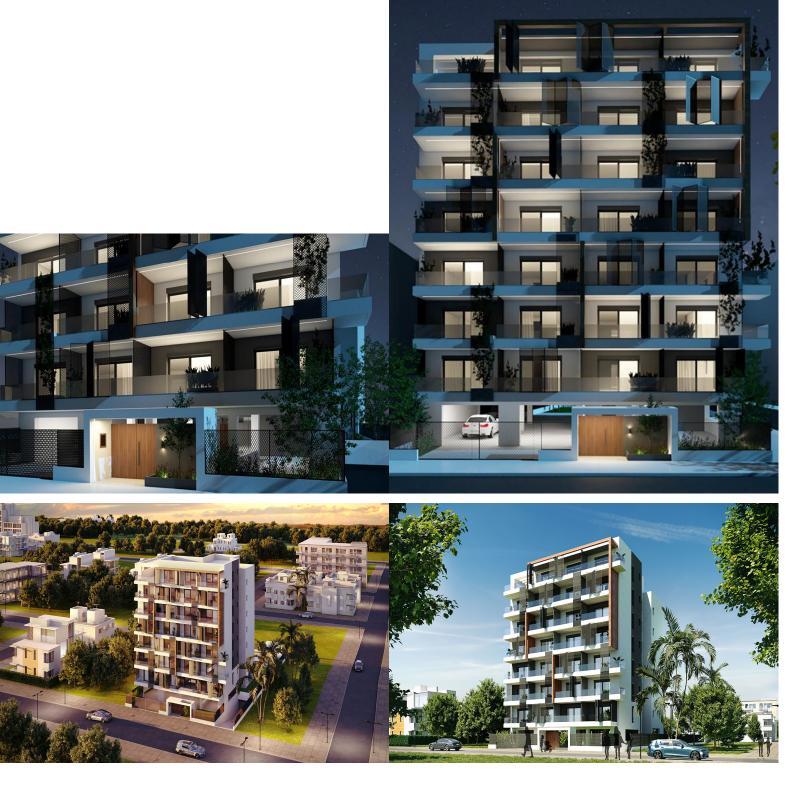

## NEWLY BUILT COZY ONE-BEDROOM APARTMENT WITH A SWIMMING POOL (F1) – KALLITHEA, ATTICA

A unique project will be constructed in the vicinity of Kallithea which is located between the southern areas of the Athenian Riviera and the center of the capital. It's intended to be unique and remarkable project, which will enhance the quality of the area around it. Kallithea is a modern, lively area of the city with a well-developed infrastructure: there are many schools and kindergartens, parks and squares, play gardens, many shops and supermarkets, cafes and restaurants. The area is located in proximity to the sea, and it will not be difficult to get from here to the city center. It is a multi-ethnic area with a good reputation, where people of different nationalities live peacefully. It is a junction of different cultures. This is a very cozy and clean area with its own uniqueness and atmosphere and it has all of the necessary city amenities for everyday living. This urban and stylish 7-storey building with 38 apartments is a residential project which stands out from the neighboring buildings due to its snow-white facade with metal lattice railings on the balconies. These small architectural forms provide the basis for additional landscaping of the apartments. Spacious backyard with swimming pool and sun loungers will provide the opportunity to enjoy the mild Mediterranean climate almost 200 days a year. The project is represented by two-bedroom, one-bedroom apartments and studios. All the residential areas of the project are attractive for personal use as well as for renting. The targeted tenants of the apartments are students, business tourists, young couples and families. This apartment is located on the 6th floor and it has an area of 60 sq.m. It consists of a living room and an open plan kitchen, one bedroom and one bathroom. The area of the balcony, which has access from all rooms, is 16 sq.m. This apartment comes with one parking space on the -2nd floor. Distance from Athens airport - 38 km, from port of Piraeus - 5 km, from Athens center - 4 km, from Charokopeion University - 1 km, from metro station - 100m.