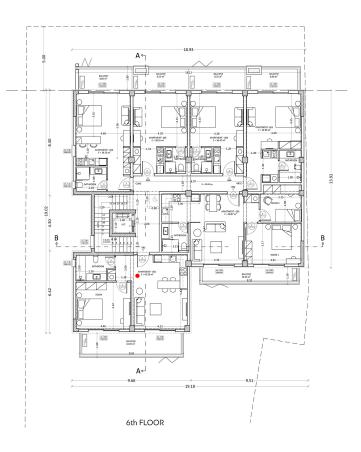

## NEWLY BUILT COZY ONE-BEDROOM APARTMENT WITH A SWIMMING POOL (F1) – KALLITHEA, ATTICA

A unique project will be constructed in the vicinity of Kallithea which is located between the southern areas of the Athenian Riviera and the center of the capital. It's intended to be unique and remarkable project, which will enhance the quality of the area around it. Kallithea is a modern, lively area of the city with a well-developed infrastructure: there are many schools and kindergartens, parks and squares, play gardens, many shops and supermarkets, cafes and restaurants. The area is located in proximity to the sea, and it will not be difficult to get from here to the city center. It is a multi-ethnic area with a good reputation, where people of different nationalities live peacefully. It is a junction of different cultures. This is a very cozy and clean area with its own uniqueness and atmosphere and it has all of the necessary city amenities for everyday living. This urban and stylish 7-storey building with 38 apartments is a residential project which stands out from the neighboring buildings due to its snow-white facade with metal lattice railings on the balconies. These small architectural forms provide the basis for additional landscaping of the apartments. Spacious backyard with swimming pool and sun loungers will provide the opportunity to enjoy the mild Mediterranean climate almost 200 days a year. The project is represented by two-bedroom, one-bedroom apartments and studios. All the residential areas of the project are attractive for personal use as well as for renting. The targeted tenants of the apartments are students, business tourists, young couples and families. This apartment is located on the 6th floor and it has an area of 60 sq.m. It consists of a living room and an open plan kitchen, one bedroom and one bathroom. The area of the balcony, which has access from all rooms, is 16 sq.m. This apartment comes with one parking space on the -2nd floor. Distance from Athens airport - 38 km, from port of Piraeus - 5 km, from Athens center - 4 km, from Charokopeion University - 1 km, from metro station - 100m.