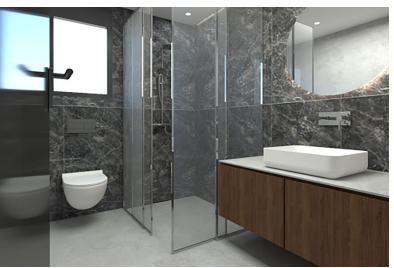

Building area: 60 m<sup>2</sup>

Bedroom: 1

Bathroom: 1

Built: 2024

Energy Performance Certificate: A

- Boiler
- Car charger
- City view
- Electric shutters
- Elevator
- Fire detection system
- Garage
- Garden (shared)
- Near metro
- Near public square
- Near school
- Near supermarket
- Newly built
- Parking
- Safety door
- Seaside
- Shared swimming pool
- Solar water panels
- Sound insulation
- Terrace
- Thermal insulation
- Underground parking
- Ventilation system
- Window screens

Page: 4

| Key features |                                                                                            |   |                                                                       |
|--------------|--------------------------------------------------------------------------------------------|---|-----------------------------------------------------------------------|
| Ŷ            | New LED technology lighting                                                                | Ś | New mechanical, wiring, plumbing<br>and drainage systems installation |
| Ø            | Heating pump                                                                               |   | Electric roller shutters                                              |
| Ħ            | Aluminum joinery<br>with double glass                                                      |   | Installation of sanitary wares and tile                               |
|              | Moisture insulation -<br>thermal insulation - thermal facade                               | ÷ | Modern interior design                                                |
|              | Installing interior cabinets/<br>wardrobes, new interior<br>doors and kitchen installation |   | New elevator with release<br>system                                   |
|              | Pool                                                                                       |   |                                                                       |