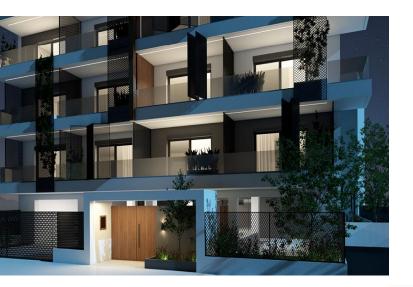

## NEWLY BUILT COZY STUDIO WITH A SWIMMING POOL (A3) – KALLITHEA, ATTICA

A unique project will be constructed in the vicinity of Kallithea which is located between the southern areas of the Athenian Riviera and the center of the capital. It's intended to be unique and remarkable project, which will enhance the quality of the area around it. Kallithea is a modern, lively area of the city with a well-developed infrastructure: there are many schools and kindergartens, parks and squares, play gardens, many shops and supermarkets, cafes and restaurants. The area is located in proximity to the sea, and it will not be difficult to get from here to the city center. It is a multi-ethnic area with a good reputation, where people of different nationalities live peacefully. It is a junction of different cultures. This is a very cozy and clean area with its own uniqueness and atmosphere and it has all of the necessary city amenities for everyday living. This urban and stylish 7-storey building with 38 apartments is a residential project which stands out from the neighboring buildings due to its snow-white facade with metal lattice railings on the balconies. These small architectural forms provide the basis for additional landscaping of the apartments. Spacious backyard with swimming pool and sun loungers will provide the opportunity to enjoy the mild Mediterranean climate almost 200 days a year. The project is represented by two-bedroom, one-bedroom apartments and studios. All the residential areas of the project are attractive for personal use as well as for renting. The targeted tenants of the apartments are students, business tourists, young couples and families. This studio is located on the 1st floor and it has an area of 37 sq.m. It consists of an open plan kitchen, one room and one bathroom. The area of the balcony is 8 sq.m. This apartment comes with one parking space on the ground floor. Distance from Athens airport - 38 km, from port of Piraeus - 5 km, from Athens center - 4 km, from Charokopeion University - 1 km, from metro station - 100m.