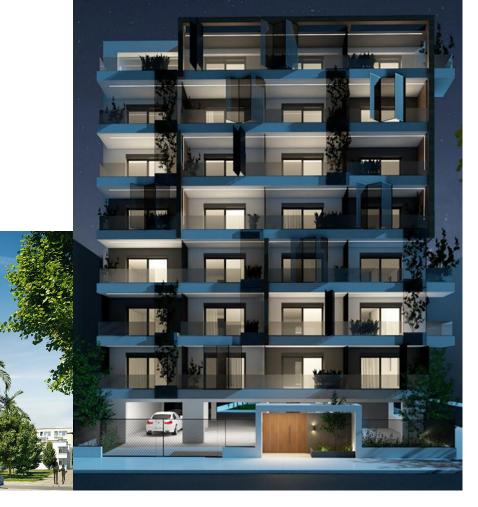

## NEWLY BUILT COZY STUDIO WITH A SWIMMING POOL (A3) – KALLITHEA, ATTICA

A unique project will be constructed in the vicinity of Kallithea which is located between the southern areas of the Athenian Riviera and the center of the capital. It's intended to be unique and remarkable project, which will enhance the quality of the area around it. Kallithea is a modern, lively area of the city with a well-developed infrastructure: there are many schools and kindergartens, parks and squares, play gardens, many shops and supermarkets, cafes and restaurants. The area is located in proximity to the sea, and it will not be difficult to get from here to the city center. It is a multi-ethnic area with a good reputation, where people of different nationalities live peacefully. It is a junction of different cultures. This is a very cozy and clean area with its own uniqueness and atmosphere and it has all of the necessary city amenities for everyday living. This urban and stylish 7-storey building with 38 apartments is a residential project which stands out from the neighboring buildings due to its snow-white facade with metal lattice railings on the balconies. These small architectural forms provide the basis for additional landscaping of the apartments. Spacious backyard with swimming pool and sun loungers will provide the opportunity to enjoy the mild Mediterranean climate almost 200 days a year. The project is represented by two-bedroom, one-bedroom apartments and studios. All the residential areas of the project are attractive for personal use as well as for renting. The targeted tenants of the apartments are students, business tourists, young couples and families. This studio is located on the 1st floor and it has an area of 37 sq.m. It consists of an open plan kitchen, one room and one bathroom. The area of the balcony is 8 sq.m. This apartment comes with one parking space on the ground floor. Distance from Athens airport - 38 km, from port of Piraeus - 5 km, from Athens center - 4 km, from Charokopeion University - 1 km, from metro station - 100m.