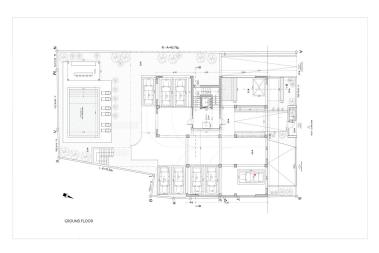

## NEWLY BUILT COZY STUDIO WITH A SWIMMING POOL (A3) – KALLITHEA, ATTICA

A unique project will be constructed in the vicinity of Kallithea which is located between the southern areas of the Athenian Riviera and the center of the capital. It's intended to be unique and remarkable project, which will enhance the quality of the area around it. Kallithea is a modern, lively area of the city with a well-developed infrastructure: there are many schools and kindergartens, parks and squares, play gardens, many shops and supermarkets, cafes and restaurants. The area is located in proximity to the sea, and it will not be difficult to get from here to the city center. It is a multi-ethnic area with a good reputation, where people of different nationalities live peacefully. It is a junction of different cultures. This is a very cozy and clean area with its own uniqueness and atmosphere and it has all of the necessary city amenities for everyday living. This urban and stylish 7-storey building with 38 apartments is a residential project which stands out from the neighboring buildings due to its snow-white facade with metal lattice railings on the balconies. These small architectural forms provide the basis for additional landscaping of the apartments. Spacious backyard with swimming pool and sun loungers will provide the opportunity to enjoy the mild Mediterranean climate almost 200 days a year. The project is represented by two-bedroom, one-bedroom apartments and studios. All the residential areas of the project are attractive for personal use as well as for renting. The targeted tenants of the apartments are students, business tourists, young couples and families. This studio is located on the 1st floor and it has an area of 37 sq.m. It consists of an open plan kitchen, one room and one bathroom. The area of the balcony is 8 sq.m. This apartment comes with one parking space on the ground floor. Distance from Athens airport - 38 km, from port of Piraeus - 5 km, from Athens center - 4 km, from Charokopeion University - 1 km, from metro station - 100m.