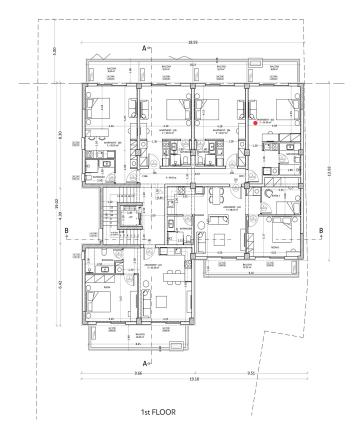

## NEWLY BUILT COZY STUDIO WITH A SWIMMING POOL (A3) – KALLITHEA, ATTICA

A unique project will be constructed in the vicinity of Kallithea which is located between the southern areas of the Athenian Riviera and the center of the capital. It's intended to be unique and remarkable project, which will enhance the quality of the area around it. Kallithea is a modern, lively area of the city with a well-developed infrastructure: there are many schools and kindergartens, parks and squares, play gardens, many shops and supermarkets, cafes and restaurants. The area is located in proximity to the sea, and it will not be difficult to get from here to the city center. It is a multi-ethnic area with a good reputation, where people of different nationalities live peacefully. It is a junction of different cultures. This is a very cozy and clean area with its own uniqueness and atmosphere and it has all of the necessary city amenities for everyday living. This urban and stylish 7-storey building with 38 apartments is a residential project which stands out from the neighboring buildings due to its snow-white facade with metal lattice railings on the balconies. These small architectural forms provide the basis for additional landscaping of the apartments. Spacious backyard with swimming pool and sun loungers will provide the opportunity to enjoy the mild Mediterranean climate almost 200 days a year. The project is represented by two-bedroom, one-bedroom apartments and studios. All the residential areas of the project are attractive for personal use as well as for renting. The targeted tenants of the apartments are students, business tourists, young couples and families. This studio is located on the 1st floor and it has an area of 37 sq.m. It consists of an open plan kitchen, one room and one bathroom. The area of the balcony is 8 sq.m. This apartment comes with one parking space on the ground floor. Distance from Athens airport - 38 km, from port of Piraeus - 5 km, from Athens center - 4 km, from Charokopeion University - 1 km, from metro station - 100m.