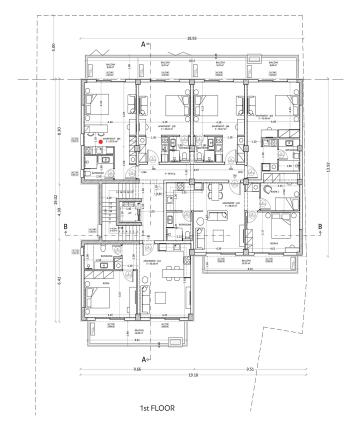

## NEWLY BUILT COZY STUDIO WITH A SWIMMING POOL (A6) – KALLITHEA, ATTICA

A unique project will be constructed in the vicinity of Kallithea which is located between the southern areas of the Athenian Riviera and the center of the capital. It's intended to be unique and remarkable project, which will enhance the quality of the area around it. Kallithea is a modern, lively area of the city with a well-developed infrastructure: there are many schools and kindergartens, parks and squares, play gardens, many shops and supermarkets, cafes and restaurants. The area is located in proximity to the sea, and it will not be difficult to get from here to the city center. It is a multi-ethnic area with a good reputation, where people of different nationalities live peacefully. It is a junction of different cultures. This is a very cozy and clean area with its own uniqueness and atmosphere and it has all of the necessary city amenities for everyday living. This urban and stylish 7-storey building with 38 apartments is a residential project which stands out from the neighboring buildings due to its snow-white facade with metal lattice railings on the balconies. These small architectural forms provide the basis for additional landscaping of the apartments. Spacious backyard with swimming pool and sun loungers will provide the opportunity to enjoy the mild Mediterranean climate almost 200 days a year. The project is represented by two-bedroom, one-bedroom apartments and studios. All the residential areas of the project are attractive for personal use as well as for renting. The targeted tenants of the apartments are students, business tourists, young couples and families. This studio is located on the 1st floor and it has an area of 40 sq.m. It consists of an open plan kitchen, one room and one bathroom. The area of the balcony is 8 sq.m. This apartment comes with one parking space on -1 floor. Distance from Athens airport - 38 km, from port of Piraeus - 5 km, from Athens center - 4 km, from Charokopeion University - 1 km, from metro station - 100m.