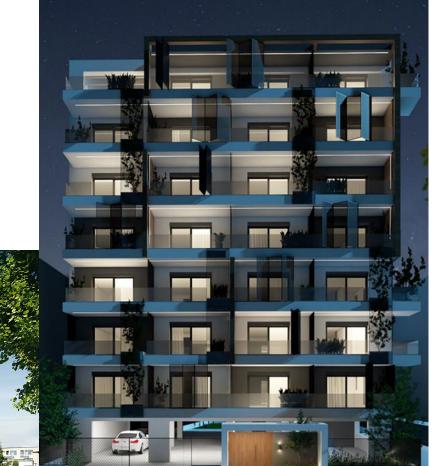

## NEWLY BUILT COZY STUDIO WITH A SWIMMING POOL (A6) – KALLITHEA, ATTICA

A unique project will be constructed in the vicinity of Kallithea which is located between the southern areas of the Athenian Riviera and the center of the capital. It's intended to be unique and remarkable project, which will enhance the quality of the area around it. Kallithea is a modern, lively area of the city with a well-developed infrastructure: there are many schools and kindergartens, parks and squares, play gardens, many shops and supermarkets, cafes and restaurants. The area is located in proximity to the sea, and it will not be difficult to get from here to the city center. It is a multi-ethnic area with a good reputation, where people of different nationalities live peacefully. It is a junction of different cultures. This is a very cozy and clean area with its own uniqueness and atmosphere and it has all of the necessary city amenities for everyday living. This urban and stylish 7-storey building with 38 apartments is a residential project which stands out from the neighboring buildings due to its snow-white facade with metal lattice railings on the balconies. These small architectural forms provide the basis for additional landscaping of the apartments. Spacious backyard with swimming pool and sun loungers will provide the opportunity to enjoy the mild Mediterranean climate almost 200 days a year. The project is represented by two-bedroom, one-bedroom apartments and studios. All the residential areas of the project are attractive for personal use as well as for renting. The targeted tenants of the apartments are students, business tourists, young couples and families. This studio is located on the 1st floor and it has an area of 40 sq.m. It consists of an open plan kitchen, one room and one bathroom. The area of the balcony is 8 sq.m. This apartment comes with one parking space on -1 floor. Distance from Athens airport - 38 km, from port of Piraeus - 5 km, from Athens center - 4 km, from Charokopeion University - 1 km, from metro station - 100m.